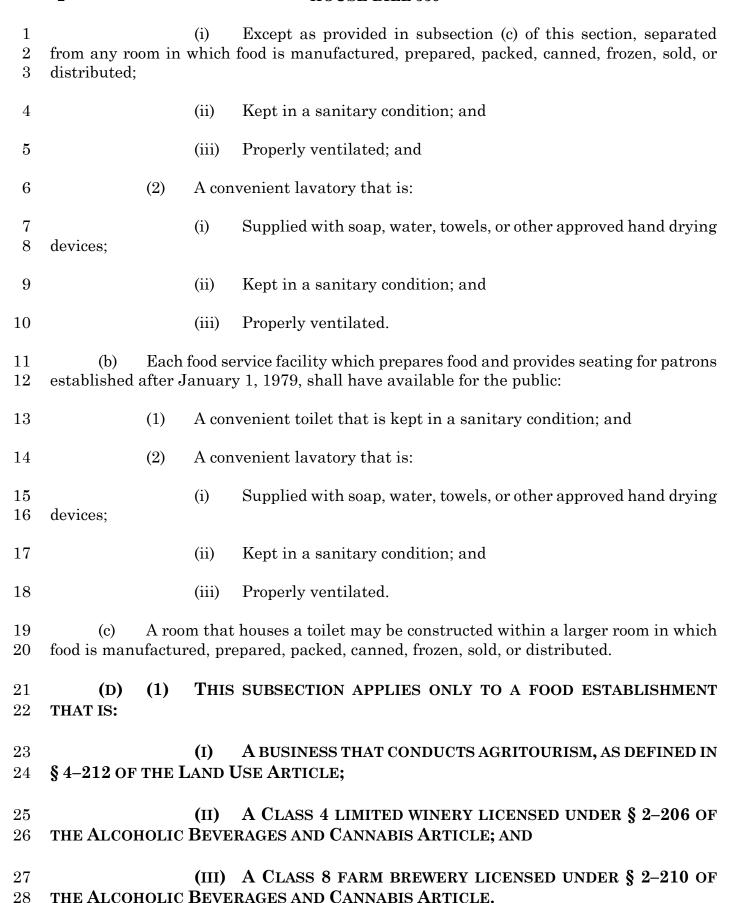

## **HOUSE BILL 559**

J1, A1, M4 5lr2329 CF SB 544 By: Delegate T. Morgan Introduced and read first time: January 23, 2025 Assigned to: Economic Matters Committee Report: Favorable House action: Adopted Read second time: February 20, 2025 CHAPTER AN ACT concerning Food Establishments - Portable Chemical Toilets FOR the purpose of authorizing certain food establishments to comply with the requirement to provide a convenient lavatory by providing a portable chemical toilet that otherwise meets certain requirements; and generally relating to food establishments. BY repealing and reenacting, with amendments, Article – Health – General Section 21–325 Annotated Code of Maryland (2023 Replacement Volume and 2024 Supplement) SECTION 1. BE IT ENACTED BY THE GENERAL ASSEMBLY OF MARYLAND, That the Laws of Maryland read as follows: Article - Health - General 21 - 325. [Each] SUBJECT TO SUBSECTION (D) OF THIS SECTION, EACH food establishment shall have: A convenient toilet that is: (1)