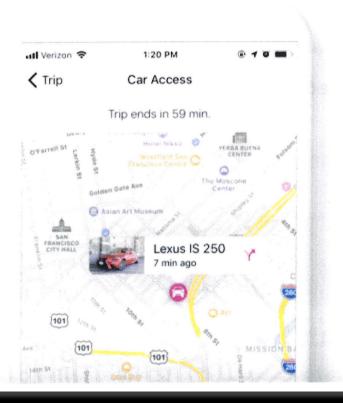

### Instantly rent cars near you.

Unlock from your phone by the hour or day.

G Continue with Google

Own a car?

Start earning

### Rent cars near you

Convenient hourly and daily rentals. Insurance included.

Sedan / Coupe

SUV / Jeep

Getaround Connect® technology helps you locate and unlock the car with your phone.