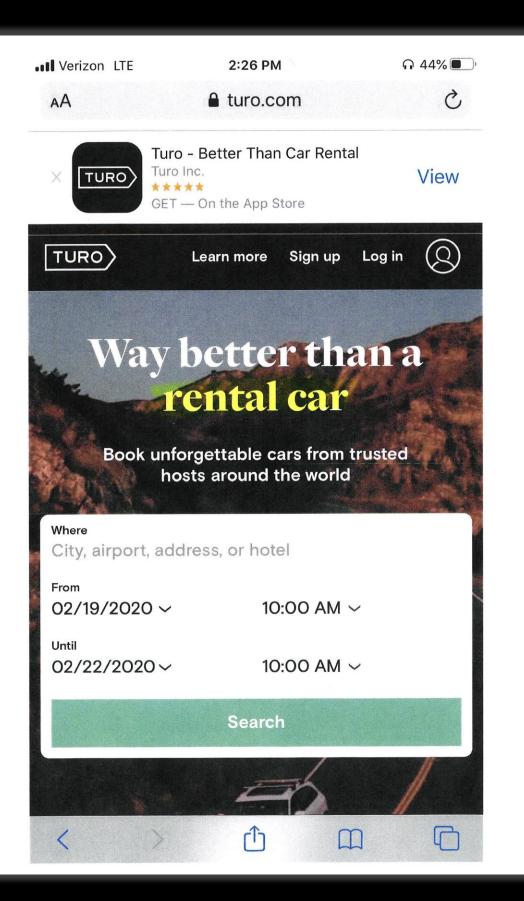

## P2P Screenshots

P2P companies argue that Maryland should not impose the same sales tax on consumers obtaining the use of vehicles on their platforms as the state does for consumers obtaining a vehicle from incumbent rental car companies, in part because they are:

→ *not* renting cars;

→ *not* in the rental car industry;

→ not direct competitors to incumbent rental car companies; and

→ *not* seeking rental car customers...

| III Verizon LTE                                                                                              | 7:42 PM<br>▲ turo.com                  | 19% 💽, |  |  |
|--------------------------------------------------------------------------------------------------------------|----------------------------------------|--------|--|--|
|                                                                                                              | Learn more Sign up Log in 🔇            |        |  |  |
| Toyota car rental alternatives near<br>Baltimore/Washington<br>International<br>Thurgood<br>Marshall Airport |                                        |        |  |  |
| Where<br>City, airport, add                                                                                  | -                                      |        |  |  |
| From<br>02/18/2020 ~                                                                                         | 10:00 AM $\sim$                        |        |  |  |
| Until<br>02/25/2020 ~                                                                                        | 10:00 AM $\sim$                        |        |  |  |
|                                                                                                              | Search for cars                        |        |  |  |
| United States →                                                                                              | Car rental alternatives → BWI → Toyota |        |  |  |

# If P2P companies are not in the car rental business then what business are they in?