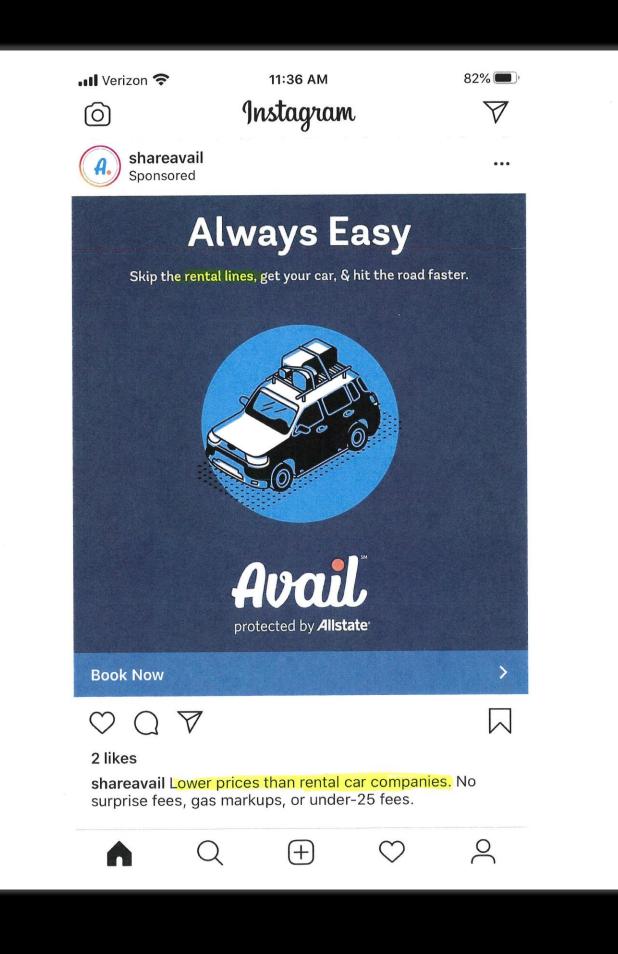

### Feel great

Carsharing reduces parking stress and the raw material used in car manufacturing. That's good for your neighborhood and the environment.