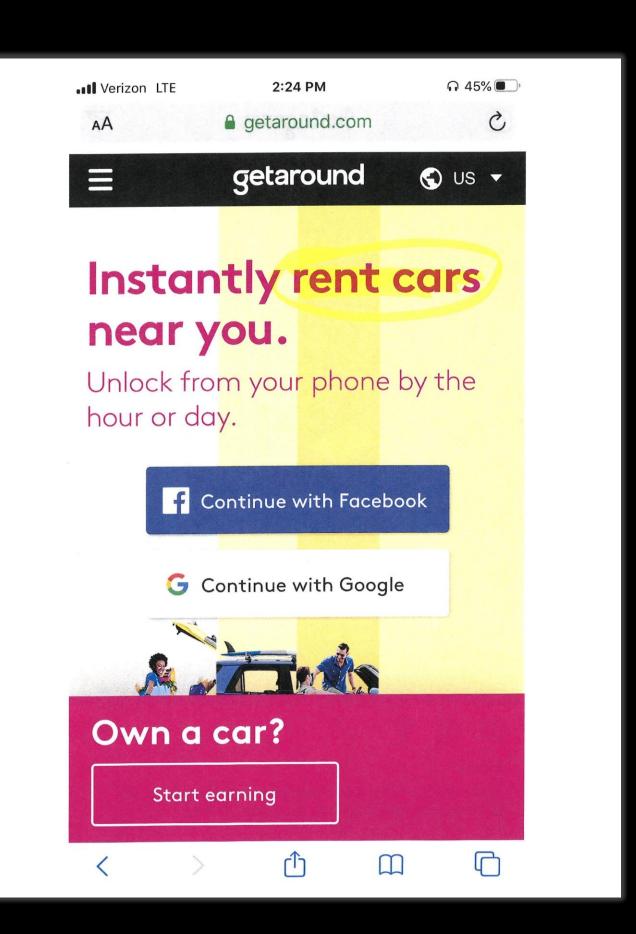

#### ■ Verizon LTE 2:24 PM ■ getaround.com

**••** 45%

Getaround Connect® technology helps you locate and unlock the car with your phone.