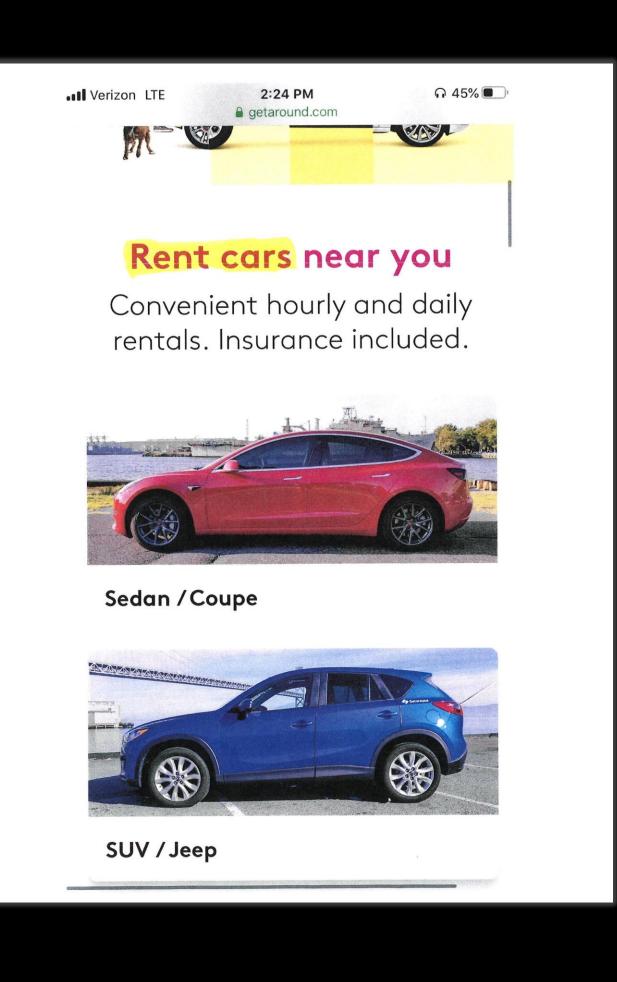

#### ■ Verizon LTE 2:24 PM ■ getaround.com

**••** 45%

Getaround Connect® technology helps you locate and unlock the car with your phone.