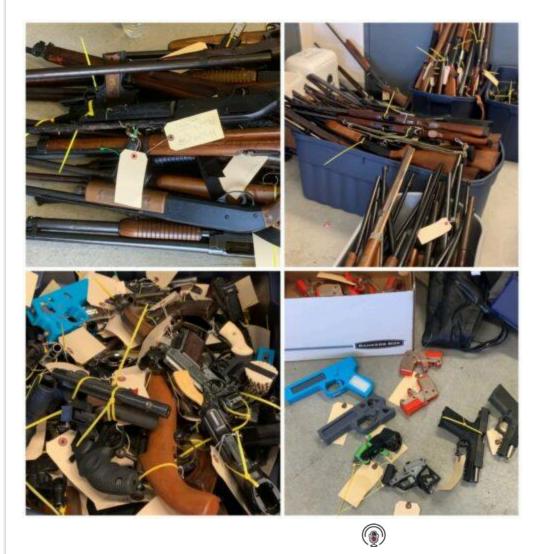

Requiring the destruction of all component parts will serve only to reduce the availability of parts for older firearms for which replacement parts are no longer readily available. The attached PIA data on firearms surrendered at "buybacks" are not the types of firearms typically used by criminals.