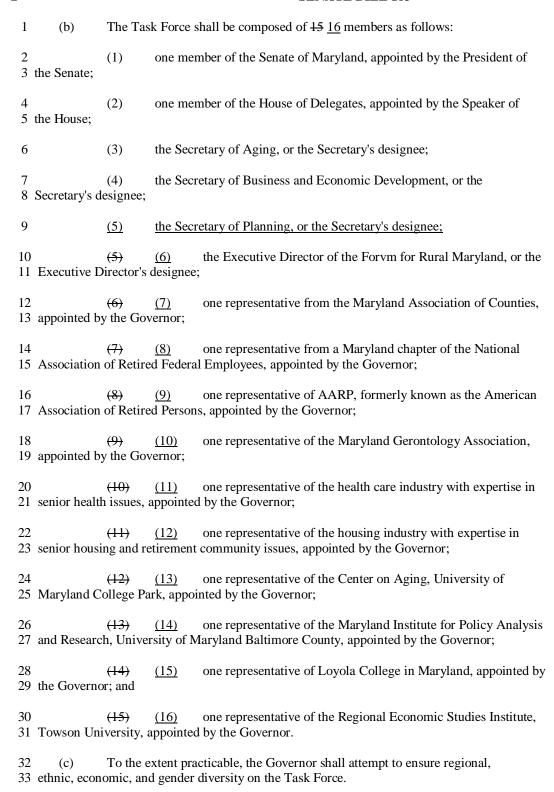

25 (a) There is a Task Force to Study the Dynamics of Elderly and Retiree 26 Migration Into and Out of Maryland.