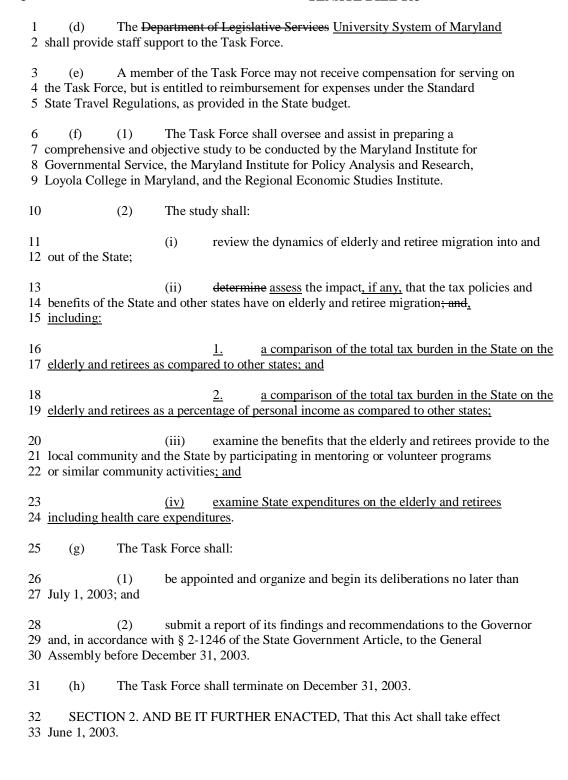

25 (a) There is a Task Force to Study the Dynamics of Elderly and Retiree 26 Migration Into and Out of Maryland.