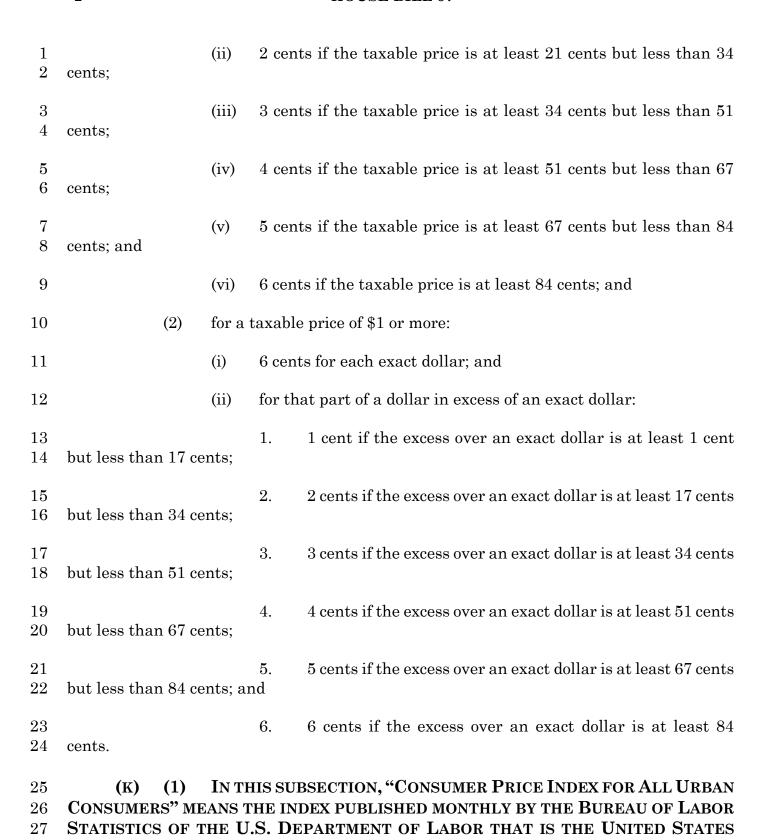

## A BILL ENTITLED

| 1                    | AN ACT concerning                                                                                                                                                                                               |
|----------------------|-----------------------------------------------------------------------------------------------------------------------------------------------------------------------------------------------------------------|
| 2                    | Sales and Use Tax - Alteration of Rate Due to Inflation                                                                                                                                                         |
| 3<br>4<br>5          | FOR the purpose of altering a certain sales and use tax rate in effect for a certain period of time if a certain inflation rate exceeds a certain amount; and generally relating to the sales and use tax rate. |
| 6<br>7<br>8<br>9     | BY repealing and reenacting, without amendments,  Article – Tax – General Section 11–104(a) Annotated Code of Maryland (2022 Replacement Volume)                                                                |
| 11<br>12<br>13<br>14 | BY adding to  Article – Tax – General Section 11–104(k) Annotated Code of Maryland (2022 Replacement Volume)                                                                                                    |
| 16<br>17             | SECTION 1. BE IT ENACTED BY THE GENERAL ASSEMBLY OF MARYLAND, That the Laws of Maryland read as follows:                                                                                                        |
| 18                   | Article - Tax - General                                                                                                                                                                                         |
| 9                    | 11–104.                                                                                                                                                                                                         |
| 20                   | (a) Except as otherwise provided in this section, the sales and use tax rate is:                                                                                                                                |
| 21                   | (1) for a taxable price of less than \$1:                                                                                                                                                                       |
| 22                   | (i) 1 cent if the taxable price is 20 cents;                                                                                                                                                                    |