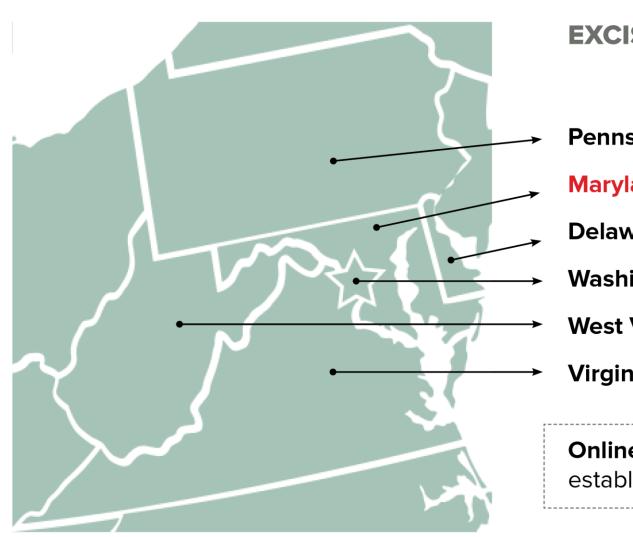

## **EXCISE TAX RATES IN NEIGHBORING STATES**

Pennsylvania -- 0%

Maryland -- Proposed 86%

**Delaware** -- 30%

Washington, DC -- Premium Cigars 0%, Pipe Tobacco 91%

**West Virginia** -- 12%

Virginia -- 10%

**Online Businesses** that do not meet the thresholds established in House Bill 1301 (2019) -- 0%