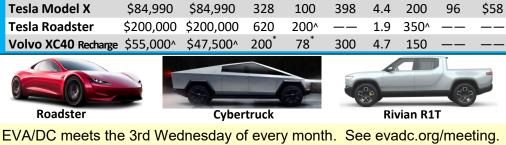

|                         | Base Price         |                    |                   |                 | Power             |       | QC                |                 | Fuel / |
|-------------------------|--------------------|--------------------|-------------------|-----------------|-------------------|-------|-------------------|-----------------|--------|
| All Electric            | (USD) <sup>1</sup> | (USD) <sup>2</sup> | (mi) <sup>3</sup> | (kWh)           | (kW) <sup>4</sup> | (sec) | (kW) <sup>3</sup> | equiv           | Mo.°   |
| Chevy Bolt              | \$36,620           | \$34,745           | 259               | 66              | 150               | 6.5   | 50                | 118             | \$46   |
| Fiat 500e               | \$33,460           | \$25,960           | 84                | 24              | 83                | 8.9   | N/A               | 112             | \$50   |
| Harley LiveWire         | \$29,799           | \$27,299           | 95 <sup>*</sup>   | 15.5            | 78                | 3.0*  | 20^               | 95 <sup>*</sup> |        |
| Honda Clarity Elec.     | \$36,620           | (lease only)       | 89                | 25.5            | 120               |       | 25^               | 114             | \$50   |
| Hyundai Ioniq Elec.     | \$32,000^          | \$24,500^          | 170               | 38.3            | 100               | 9.5   | 75                | 133             | \$42   |
| Hyundai Kona Elec.      | \$37,190           | \$29,690           | 258               | 64              | 150               | 6.4   | 75^               | 120             | \$46   |
| Kia Niro EV             | \$38,500           | \$31,000           | 239               | 64              | 150               | 7.8   | 77                | 112             | \$50   |
| Kia Soul EV             | \$35,000^          | \$27,500^          | 243               | 64              | 201               | 7.6   | 77                | 114             | \$50   |
| MINI Electric           | \$29,900           | \$22,400           | 110               | 32.6            | 135               | 6.9   | 50                |                 |        |
| Nissan LEAF S           | \$31,600           | \$24,100           | 150               | 40              | 110               | 7.4   | 50                | 112             | \$50   |
| S Plus                  | \$38,200           | \$30,700           | 226               | 62              | 160               | 6.4   | 100               | 108             | \$50   |
| VW e-Golf               | \$31,895           | \$24,395           | 123               | 35.8            | 100               | 8.5   | 50                | 113             | \$50   |
| Zero SR/F               | \$19,495           | \$17,545           | 109 <sup>*</sup>  | 14.4            | 82                | 3.3^  | N/A               |                 |        |
| Average U.S. Gasoline C |                    | \$35,000           |                   |                 |                   |       |                   |                 |        |
| Audi e-tron             | \$74,800           | \$67,300           | 204               | 95              | 265               | 5.5   | 150               | 74              | 75     |
| BMW i3                  | \$44,450           | \$36,950           | 153               | 42.2            | 125               | 7.2   | 50                | 113             | \$50   |
| Ford Mustang Mach-E     |                    | \$43,100           | 230 <sup>*</sup>  | 76              | 142               | 6.1   | 150               |                 |        |
| Jaguar I-Pace           | \$69,850           | \$62,350           | 234               | 90              | 294               | 4.5   | 50                | 76              | \$71   |
| Polestar 2              | \$63,000           | \$55,500           | 275               | 78              | 300               | 4.7   | 150               |                 |        |
| Porsche Taycan 48       | \$103,800          | \$96,300           | 170^              | 79.2            | 390               | 3.8   | 270               | 70^             |        |
| Turbo                   | \$150,900          | \$143,400          | 201               | 93.4            | 500               | 3.0   | 270               | 69              | \$79   |
| Rivian R1S 135          | \$82,500^          | \$75,000^          | 310*              | 135             | 562^              | 3.0*  | 160^              |                 |        |
| Rivian R1T 135          | \$79,000^          | \$71,500^          | 300*              | 135             | 562^              | 3.0*  | 160^              |                 |        |
| Tesla Cybertruck Dual   | \$49,900           | \$49,900           | 300 <sup>*</sup>  | 120^            | 515^              | 4.5   | 250^              |                 |        |
| Tesla Model 3 Std.      | \$35,000           | \$35,000           | 220               | 50              | 211               | 5.6   | 100               | 131             | \$42   |
| Std. Plus               | \$39,990           | \$39,990           | 250               | 54              | 211               | 5.3   | 100               | 141             | \$38   |
| Long Range AWD          | \$48,990           | \$48,990           | 322               | 75              | 335               | 4.4   | 250               | 121             | \$46   |
| Tesla Model Y Long      | \$48,000           | \$48,000           | 300               | 75^             | 211^              | 5.5   |                   |                 | ——     |
| Tesla Model S           | \$79,990           | \$79,990           | 373               | 100             | 398               | 3.7   | 200               | 111             | \$50   |
| Tesla Model X           | \$84,990           | \$84,990           | 328               | 100             | 398               | 4.4   | 200               | 96              | \$58   |
| Tesla Roadster          | \$200,000          | \$200,000          | 620               | 200^            |                   | 1.9   | 350^              |                 |        |
| Volvo XC40 Recharge     | \$55,000^          | \$47,500^          | 200*              | 78 <sup>*</sup> | 300               | 4.7   | 150               |                 |        |
|                         |                    |                    |                   |                 |                   | 6     |                   |                 | -      |