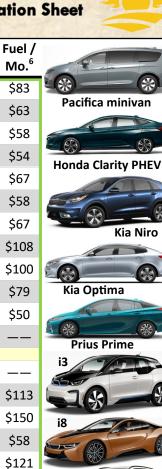

#### **Electric Vehicle Information Sheet**

\$63

\$58

\$54

\$67 \$58

\$67

\$79 \$50

\$58