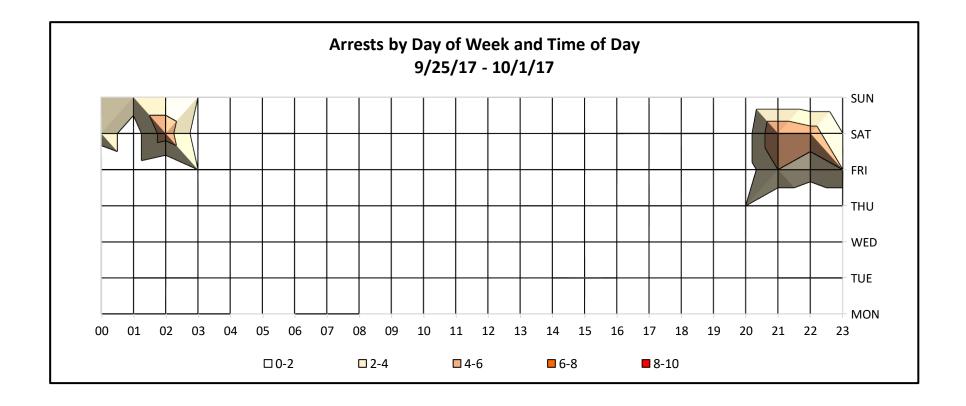

|       | Arrests 9/24/18 - 9/30/18 |     |     |     |     |     |     |       |  |  |  |
|-------|---------------------------|-----|-----|-----|-----|-----|-----|-------|--|--|--|
|       | MON                       | TUE | WED | THU | FRI | SAT | SUN | TOTAL |  |  |  |
| 00    | 0                         | 0   | 0   | 0   | 0   | 0   | 5   | 5     |  |  |  |
| 01    | 0                         | 0   | 1   | 0   | 0   | 3   | 5   | 9     |  |  |  |
| 02    | 0                         | 1   | 0   | 0   | 1   | 1   | 2   | 5     |  |  |  |
| 03    | 0                         | 0   | 0   | 0   | 0   | 2   | 2   | 4     |  |  |  |
| 04    | 0                         | 0   | 0   | 0   | 0   | 1   | 2   | 3     |  |  |  |
| 05    | 0                         | 0   | 0   | 0   | 0   | 0   | 0   | 0     |  |  |  |
| 06    | 0                         | 0   | 0   | 0   | 0   | 1   | 0   | 1     |  |  |  |
| 07    | 0                         | 0   | 0   | 0   | 0   | 0   | 0   | 0     |  |  |  |
| 08    | 0                         | 0   | 0   | 0   | 0   | 0   | 0   | 0     |  |  |  |
| 09    | 0                         | 0   | 0   | 0   | 0   | 0   | 0   | 0     |  |  |  |
| 10    | 1                         | 0   | 0   | 0   | 1   | 0   | 0   | 2     |  |  |  |
| 11    | 0                         | 0   | 1   | 0   | 0   | 0   | 1   | 2     |  |  |  |
| 12    | 0                         | 0   | 0   | 0   | 0   | 0   | 1   | 1     |  |  |  |
| 13    | 0                         | 0   | 1   | 0   | 1   | 0   | 0   | 2     |  |  |  |
| 14    | 0                         | 0   | 0   | 0   | 0   | 1   | 0   | 1     |  |  |  |
| 15    | 0                         | 0   | 0   | 0   | 1   | 1   | 0   | 2     |  |  |  |
| 16    | 0                         | 0   | 0   | 0   | 0   | 0   | 0   | 0     |  |  |  |
| 17    | 0                         | 0   | 0   | 1   | 0   | 1   | 0   | 2     |  |  |  |
| 18    | 0                         | 0   | 0   | 0   | 1   | 1   | 0   | 2     |  |  |  |
| 19    | 0                         | 0   | 0   | 0   | 0   | 4   | 0   | 4     |  |  |  |
| 20    | 0                         | 0   | 0   | 0   | 3   | 3   | 0   | 6     |  |  |  |
| 21    | 0                         | 0   | 0   | 1   | 1   | 2   | 0   | 4     |  |  |  |
| 22    | 0                         | 0   | 0   | 3   | 4   | 8   | 0   | 15    |  |  |  |
| 23    | 0                         | 0   | 1   | 3   | 1   | 1   | 0   | 6     |  |  |  |
| TOTAL | 1                         | 1   | 4   | 8   | 14  | 30  | 18  | 76    |  |  |  |