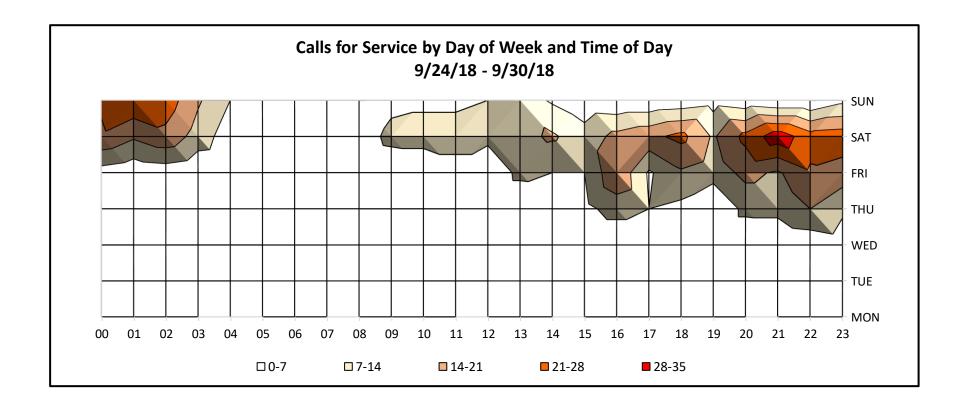

Note: CFS have been filtered to include only CFS pertaining to crime and unruly behavior.

| Calls for Service 9/24/18 - 9/30/18 |     |     |     |     |     |     |     |       |  |
|-------------------------------------|-----|-----|-----|-----|-----|-----|-----|-------|--|
|                                     | MON | TUE | WED | THU | FRI | SAT | SUN | TOTAL |  |
| 00                                  | 0   | 0   | 1   | 1   | 4   | 20  | 22  | 48    |  |
| 01                                  | 1   | 1   | 3   | 2   | 2   | 15  | 27  | 51    |  |
| 02                                  | 1   | 0   | 3   | 0   | 3   | 19  | 25  | 51    |  |
| 03                                  | 0   | 1   | 0   | 2   | 1   | 11  | 15  | 30    |  |
| 04                                  | 0   | 0   | 2   | 0   | 0   | 3   | 7   | 12    |  |
| 05                                  | 0   | 0   | 0   | 0   | 0   | 0   | 7   | 7     |  |
| 06                                  | 1   | 0   | 1   | 0   | 1   | 1   | 5   | 9     |  |
| 07                                  | 0   | 0   | 0   | 1   | 0   | 2   | 2   | 5     |  |
| 08                                  | 0   | 0   | 0   | 0   | 1   | 3   | 0   | 4     |  |
| 09                                  | 1   | 0   | 0   | 5   | 2   | 9   | 5   | 22    |  |
| 10                                  | 2   | 0   | 0   | 3   | 3   | 9   | 6   | 23    |  |
| 11                                  | 0   | 1   | 2   | 1   | 5   | 9   | 6   | 24    |  |
| 12                                  | 0   | 0   | 0   | 0   | 1   | 9   | 7   | 17    |  |
| 13                                  | 1   | 0   | 2   | 0   | 9   | 12  | 11  | 35    |  |
| 14                                  | 0   | 0   | 0   | 1   | 7   | 15  | 6   | 29    |  |
| 15                                  | 0   | 2   | 0   | 5   | 7   | 10  | 2   | 26    |  |
| 16                                  | 2   | 0   | 0   | 10  | 20  | 16  | 1   | 49    |  |
| 17                                  | 0   | 1   | 0   | 7   | 6   | 19  | 1   | 34    |  |
| 18                                  | 1   | 0   | 0   | 5   | 13  | 23  | 2   | 44    |  |
| 19                                  | 2   | 0   | 0   | 0   | 10  | 13  | 4   | 29    |  |
| 20                                  | 0   | 1   | 0   | 9   | 16  | 23  | 2   | 51    |  |
| 21                                  | 0   | 0   | 1   | 9   | 13  | 32  | 0   | 55    |  |
| 22                                  | 1   | 1   | 2   | 14  | 20  | 24  | 0   | 62    |  |
| 23                                  | 1   | 2   | 4   | 8   | 18  | 25  | 5   | 63    |  |
| TOTAL                               | 14  | 10  | 21  | 83  | 162 | 322 | 168 | 780   |  |