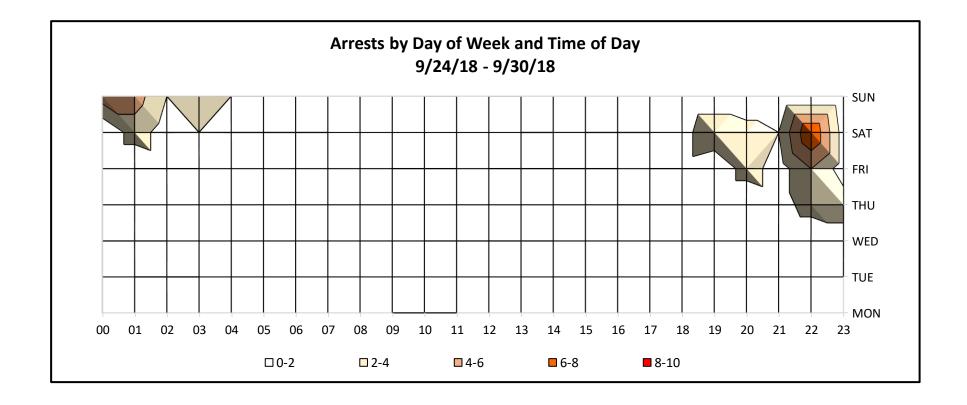

|       | Arrests 9/23/19 - 9/29/19 |     |     |     |     |     |     |       |  |  |  |
|-------|---------------------------|-----|-----|-----|-----|-----|-----|-------|--|--|--|
|       | MON                       | TUE | WED | THU | FRI | SAT | SUN | TOTAL |  |  |  |
| 00    | 0                         | 0   | 3   | 0   | 2   | 6   | 6   | 17    |  |  |  |
| 01    | 0                         | 0   | 0   | 0   | 8   | 4   | 5   | 17    |  |  |  |
| 02    | 0                         | 1   | 0   | 0   | 0   | 4   | 6   | 11    |  |  |  |
| 03    | 0                         | 0   | 0   | 0   | 0   | 1   | 1   | 2     |  |  |  |
| 04    | 0                         | 0   | 0   | 0   | 0   | 0   | 0   | 0     |  |  |  |
| 05    | 0                         | 0   | 0   | 1   | 0   | 0   | 0   | 1     |  |  |  |
| 06    | 0                         | 0   | 0   | 0   | 0   | 0   | 1   | 1     |  |  |  |
| 07    | 0                         | 0   | 0   | 0   | 0   | 0   | 0   | 0     |  |  |  |
| 08    | 0                         | 0   | 0   | 0   | 0   | 0   | 0   | 0     |  |  |  |
| 09    | 0                         | 0   | 0   | 0   | 1   | 5   | 0   | 6     |  |  |  |
| 10    | 0                         | 0   | 0   | 0   | 0   | 1   | 0   | 1     |  |  |  |
| 11    | 0                         | 0   | 0   | 1   | 0   | 0   | 0   | 1     |  |  |  |
| 12    | 0                         | 0   | 0   | 0   | 0   | 0   | 0   | 0     |  |  |  |
| 13    | 0                         | 0   | 0   | 0   | 1   | 0   | 1   | 2     |  |  |  |
| 14    | 1                         | 0   | 0   | 0   | 0   | 0   | 0   | 1     |  |  |  |
| 15    | 0                         | 1   | 0   | 0   | 0   | 1   | 2   | 4     |  |  |  |
| 16    | 0                         | 1   | 2   | 0   | 0   | 2   | 0   | 5     |  |  |  |
| 17    | 0                         | 0   | 0   | 0   | 0   | 6   | 0   | 6     |  |  |  |
| 18    | 0                         | 0   | 0   | 0   | 1   | 4   | 0   | 5     |  |  |  |
| 19    | 0                         | 0   | 1   | 0   | 1   | 4   | 2   | 8     |  |  |  |
| 20    | 0                         | 0   | 0   | 0   | 1   | 3   | 0   | 4     |  |  |  |
| 21    | 1                         | 0   | 0   | 0   | 2   | 6   | 0   | 9     |  |  |  |
| 22    | 0                         | 0   | 0   | 2   | 6   | 2   | 2   | 12    |  |  |  |
| 23    | 0                         | 0   | 1   | 3   | 6   | 9   | 1   | 20    |  |  |  |
| TOTAL | 2                         | 3   | 7   | 7   | 29  | 58  | 27  | 133   |  |  |  |