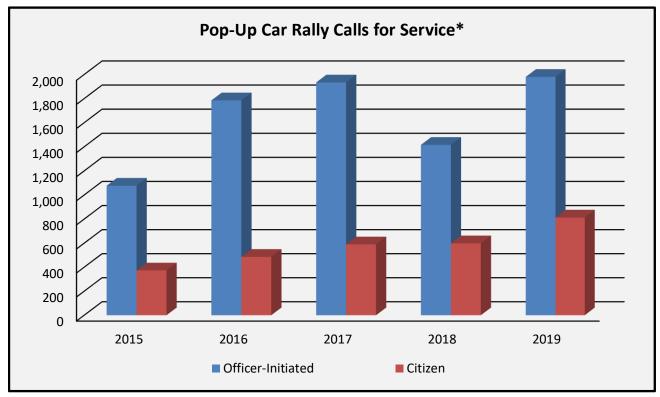

#### Pop-Up Car Rally Five-Year Comparison

|                   | 2015  | 2016  | 2017  | 2018  | 2019  |
|-------------------|-------|-------|-------|-------|-------|
| Officer-Initiated | 1,077 | 1,785 | 1,934 | 1,416 | 1,980 |
| Citizen           | 373   | 486   | 590   | 599   | 813   |
| TOTAL             | 1,450 | 2,271 | 2,524 | 2,015 | 2,793 |