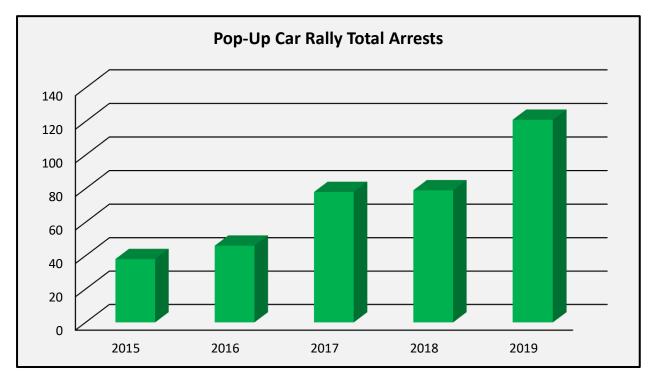

#### Pop-Up Car Rally Five-Year Comparison

|                | 2015 | 2016 | 2017 | 2018 | 2019 |
|----------------|------|------|------|------|------|
| Total Arrests  | 38   | 46   | 78   | 79   | 121  |
| Drug Arrests   | 0    | 1    | 4    | 3    | 3    |
| DUI Arrests    | 9    | 10   | 10   | 5    | 4    |
| Weapon Arrests | 3    | 2    | 9    | 5    | 6    |