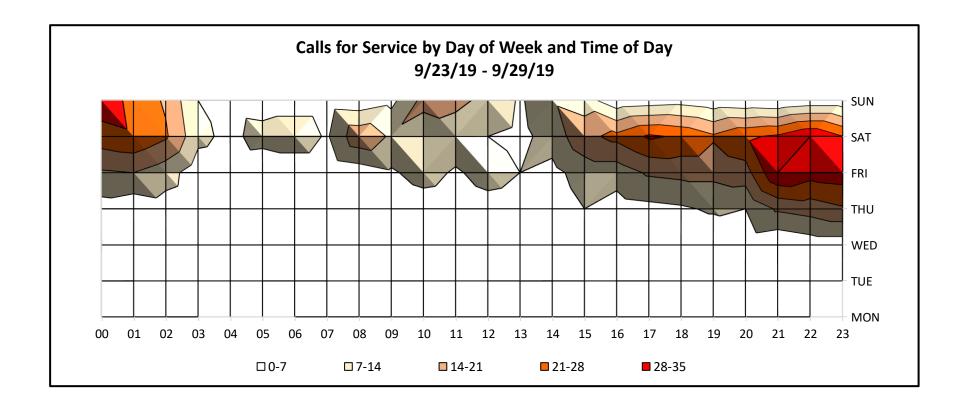

Note: CFS have been filtered to include only CFS pertaining to crime and unruly behavior.

|       | Calls for Service 9/23/19 - 9/29/19 |     |     |     |     |     |     |       |  |  |  |
|-------|-------------------------------------|-----|-----|-----|-----|-----|-----|-------|--|--|--|
|       | MON                                 | TUE | WED | THU | FRI | SAT | SUN | TOTAL |  |  |  |
| 00    | 2                                   | 3   | 1   | 4   | 13  | 25  | 32  | 80    |  |  |  |
| 01    | 1                                   | 0   | 1   | 2   | 14  | 27  | 26  | 71    |  |  |  |
| 02    | 2                                   | 0   | 0   | 4   | 10  | 22  | 20  | 58    |  |  |  |
| 03    | 0                                   | 0   | 0   | 2   | 3   | 9   | 7   | 21    |  |  |  |
| 04    | 0                                   | 0   | 0   | 0   | 2   | 5   | 4   | 11    |  |  |  |
| 05    | 0                                   | 0   | 0   | 0   | 1   | 10  | 3   | 14    |  |  |  |
| 06    | 0                                   | 1   | 0   | 0   | 1   | 12  | 3   | 17    |  |  |  |
| 07    | 1                                   | 0   | 0   | 2   | 1   | 6   | 3   | 13    |  |  |  |
| 08    | 0                                   | 0   | 0   | 1   | 3   | 19  | 2   | 25    |  |  |  |
| 09    | 2                                   | 0   | 1   | 1   | 6   | 13  | 5   | 28    |  |  |  |
| 10    | 2                                   | 1   | 1   | 3   | 10  | 10  | 16  | 43    |  |  |  |
| 11    | 1                                   | 1   | 1   | 2   | 6   | 12  | 15  | 38    |  |  |  |
| 12    | 0                                   | 1   | 0   | 4   | 10  | 7   | 13  | 35    |  |  |  |
| 13    | 1                                   | 3   | 0   | 3   | 7   | 5   | 6   | 25    |  |  |  |
| 14    | 0                                   | 0   | 0   | 3   | 5   | 10  | 13  | 31    |  |  |  |
| 15    | 1                                   | 2   | 3   | 7   | 10  | 19  | 10  | 52    |  |  |  |
| 16    | 0                                   | 2   | 4   | 4   | 10  | 23  | 2   | 45    |  |  |  |
| 17    | 1                                   | 0   | 1   | 5   | 15  | 29  | 3   | 54    |  |  |  |
| 18    | 1                                   | 0   | 1   | 6   | 16  | 27  | 4   | 55    |  |  |  |
| 19    | 1                                   | 0   | 1   | 8   | 16  | 22  | 2   | 50    |  |  |  |
| 20    | 2                                   | 0   | 3   | 7   | 18  | 27  | 1   | 58    |  |  |  |
| 21    | 3                                   | 2   | 1   | 15  | 35  | 29  | 0   | 85    |  |  |  |
| 22    | 0                                   | 0   | 3   | 17  | 31  | 44  | 2   | 97    |  |  |  |
| 23    | 0                                   | 0   | 3   | 20  | 32  | 28  | 2   | 85    |  |  |  |
| TOTAL | 21                                  | 16  | 25  | 120 | 275 | 440 | 194 | 1091  |  |  |  |