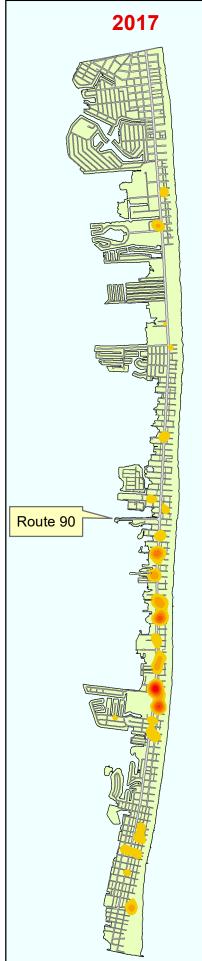

# Problem Locations for Pop-Up Car Rally - Based on Past CFS

| Arrests 9/25/17 - 10/1/17 |     |     |     |     |     |     |     |       |  |
|---------------------------|-----|-----|-----|-----|-----|-----|-----|-------|--|
|                           | MON | TUE | WED | THU | FRI | SAT | SUN | TOTAL |  |
| 00                        | 1   | 0   | 0   | 0   | 0   | 3   | 2   | 6     |  |
| 01                        | 0   | 0   | 0   | 0   | 1   | 1   | 3   | 5     |  |
| 02                        | 2   | 1   | 0   | 0   | 0   | 5   | 3   | 11    |  |
| 03                        | 1   | 0   | 0   | 0   | 2   | 1   | 2   | 6     |  |
| 04                        | 0   | 0   | 0   | 0   | 0   | 1   | 0   | 1     |  |
| 05                        | 0   | 0   | 0   | 0   | 0   | 1   | 0   | 1     |  |
| 06                        | 0   | 0   | 0   | 0   | 0   | 0   | 0   | 0     |  |
| 07                        | 1   | 0   | 0   | 0   | 0   | 0   | 0   | 1     |  |
| 08                        | 0   | 0   | 0   | 0   | 0   | 0   | 0   | 0     |  |
| 09                        | 0   | 0   | 1   | 0   | 0   | 0   | 0   | 1     |  |
| 10                        | 0   | 0   | 0   | 0   | 0   | 0   | 0   | 0     |  |
| 11                        | 0   | 0   | 0   | 1   | 0   | 0   | 0   | 1     |  |
| 12                        | 0   | 0   | 0   | 1   | 0   | 0   | 0   | 1     |  |
| 13                        | 0   | 0   | 0   | 1   | 0   | 0   | 2   | 3     |  |
| 14                        | 0   | 0   | 0   | 0   | 0   | 0   | 0   | 0     |  |
| 15                        | 0   | 2   | 0   | 0   | 1   | 1   | 0   | 4     |  |
| 16                        | 0   | 0   | 0   | 0   | 1   | 1   | 0   | 2     |  |
| 17                        | 0   | 0   | 0   | 1   | 0   | 2   | 0   | 3     |  |
| 18                        | 0   | 0   | 0   | 0   | 1   | 0   | 1   | 2     |  |
| 19                        | 0   | 0   | 0   | 0   | 0   | 1   | 0   | 1     |  |
| 20                        | 0   | 0   | 0   | 2   | 1   | 1   | 0   | 4     |  |
| 21                        | 0   | 0   | 0   | 0   | 4   | 6   | 0   | 10    |  |
| 22                        | 0   | 1   | 0   | 0   | 3   | 5   | 0   | 9     |  |
| 23                        | 0   | 0   | 0   | 0   | 4   | 2   | 0   | 6     |  |
| TOTAL                     | 5   | 4   | 1   | 6   | 18  | 31  | 13  | 78    |  |