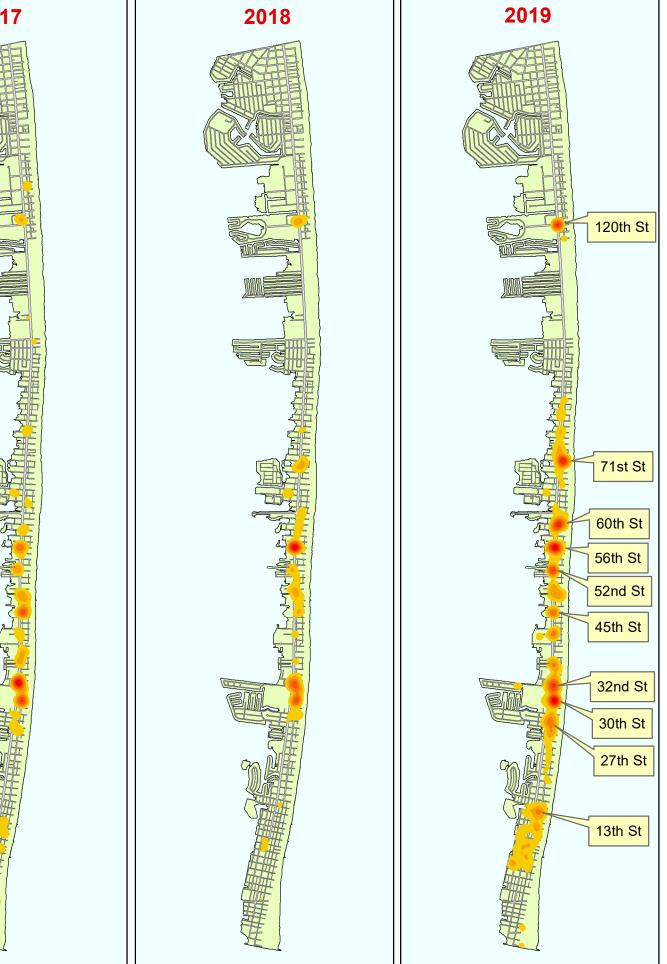

# Problem Locations for Pop-Up Car Rally - Based on Past CFS

| Arrests 9/25/17 - 10/1/17 |     |     |     |     |     |     |     |       |  |
|---------------------------|-----|-----|-----|-----|-----|-----|-----|-------|--|
|                           | MON | TUE | WED | THU | FRI | SAT | SUN | TOTAL |  |
| 00                        | 1   | 0   | 0   | 0   | 0   | 3   | 2   | 6     |  |
| 01                        | 0   | 0   | 0   | 0   | 1   | 1   | 3   | 5     |  |
| 02                        | 2   | 1   | 0   | 0   | 0   | 5   | 3   | 11    |  |
| 03                        | 1   | 0   | 0   | 0   | 2   | 1   | 2   | 6     |  |
| 04                        | 0   | 0   | 0   | 0   | 0   | 1   | 0   | 1     |  |
| 05                        | 0   | 0   | 0   | 0   | 0   | 1   | 0   | 1     |  |
| 06                        | 0   | 0   | 0   | 0   | 0   | 0   | 0   | 0     |  |
| 07                        | 1   | 0   | 0   | 0   | 0   | 0   | 0   | 1     |  |
| 08                        | 0   | 0   | 0   | 0   | 0   | 0   | 0   | 0     |  |
| 09                        | 0   | 0   | 1   | 0   | 0   | 0   | 0   | 1     |  |
| 10                        | 0   | 0   | 0   | 0   | 0   | 0   | 0   | 0     |  |
| 11                        | 0   | 0   | 0   | 1   | 0   | 0   | 0   | 1     |  |
| 12                        | 0   | 0   | 0   | 1   | 0   | 0   | 0   | 1     |  |
| 13                        | 0   | 0   | 0   | 1   | 0   | 0   | 2   | 3     |  |
| 14                        | 0   | 0   | 0   | 0   | 0   | 0   | 0   | 0     |  |
| 15                        | 0   | 2   | 0   | 0   | 1   | 1   | 0   | 4     |  |
| 16                        | 0   | 0   | 0   | 0   | 1   | 1   | 0   | 2     |  |
| 17                        | 0   | 0   | 0   | 1   | 0   | 2   | 0   | 3     |  |
| 18                        | 0   | 0   | 0   | 0   | 1   | 0   | 1   | 2     |  |
| 19                        | 0   | 0   | 0   | 0   | 0   | 1   | 0   | 1     |  |
| 20                        | 0   | 0   | 0   | 2   | 1   | 1   | 0   | 4     |  |
| 21                        | 0   | 0   | 0   | 0   | 4   | 6   | 0   | 10    |  |
| 22                        | 0   | 1   | 0   | 0   | 3   | 5   | 0   | 9     |  |
| 23                        | 0   | 0   | 0   | 0   | 4   | 2   | 0   | 6     |  |
| TOTAL                     | 5   | 4   | 1   | 6   | 18  | 31  | 13  | 78    |  |