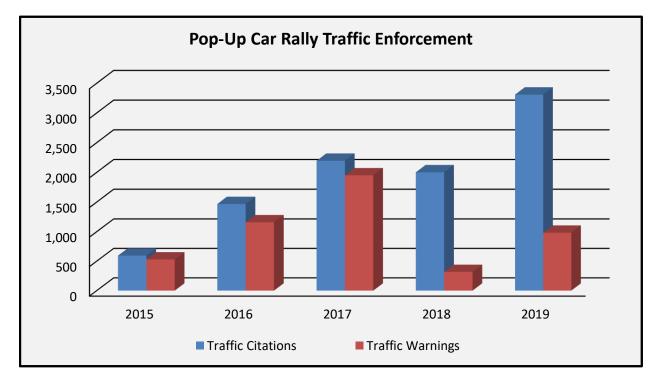

#### Pop-Up Car Rally Five-Year Comparison

|                   | 2015 | 2016  | 2017  | 2018  | 2019  |
|-------------------|------|-------|-------|-------|-------|
| Traffic Citations | 594  | 1,467 | 2,195 | 2,001 | 3,309 |
| Traffic Warnings  | 529  | 1,159 | 1,950 | 317   | 983   |