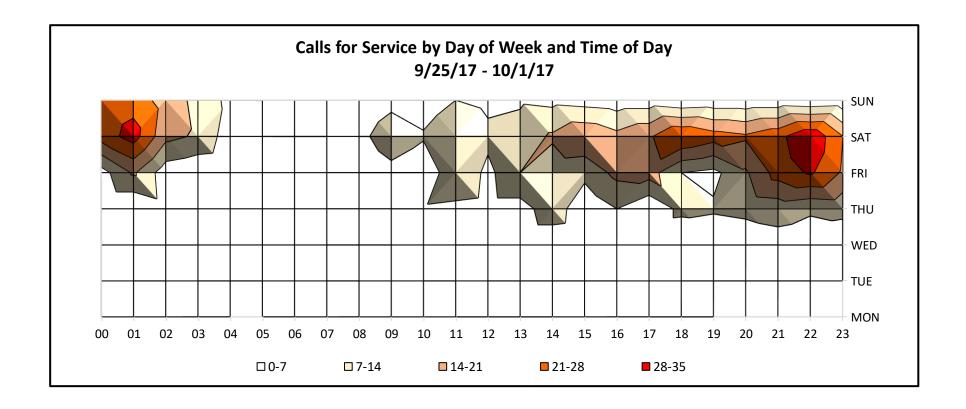

#### Pop-Up Car Rally THURSDAY - SUNDAY

|       | Calls for Service 9/25/17 - 10/1/17 |     |     |     |     |     |     |       |  |  |
|-------|-------------------------------------|-----|-----|-----|-----|-----|-----|-------|--|--|
|       | MON                                 | TUE | WED | THU | FRI | SAT | SUN | TOTAL |  |  |
| 00    | 3                                   | 2   | 0   | 0   | 4   | 24  | 22  | 55    |  |  |
| 01    | 3                                   | 2   | 0   | 0   | 15  | 31  | 25  | 76    |  |  |
| 02    | 2                                   | 0   | 1   | 4   | 3   | 16  | 18  | 44    |  |  |
| 03    | 1                                   | 0   | 0   | 0   | 1   | 13  | 12  | 27    |  |  |
| 04    | 0                                   | 1   | 0   | 0   | 0   | 3   | 5   | 9     |  |  |
| 05    | 0                                   | 0   | 0   | 0   | 0   | 3   | 0   | 3     |  |  |
| 06    | 1                                   | 0   | 0   | 0   | 0   | 0   | 0   | 1     |  |  |
| 07    | 2                                   | 0   | 0   | 0   | 0   | 5   | 1   | 8     |  |  |
| 08    | 1                                   | 1   | 2   | 1   | 1   | 5   | 1   | 12    |  |  |
| 09    | 1                                   | 1   | 0   | 2   | 5   | 11  | 5   | 25    |  |  |
| 10    | 1                                   | 1   | 0   | 6   | 0   | 8   | 2   | 18    |  |  |
| 11    | 1                                   | 0   | 0   | 5   | 14  | 14  | 7   | 41    |  |  |
| 12    | 3                                   | 0   | 2   | 4   | 5   | 9   | 5   | 28    |  |  |
| 13    | 0                                   | 1   | 2   | 4   | 14  | 10  | 6   | 37    |  |  |
| 14    | 2                                   | 0   | 2   | 11  | 10  | 15  | 5   | 45    |  |  |
| 15    | 2                                   | 2   | 1   | 2   | 9   | 20  | 4   | 40    |  |  |
| 16    | 1                                   | 0   | 1   | 7   | 16  | 16  | 3   | 44    |  |  |
| 17    | 0                                   | 0   | 1   | 1   | 17  | 20  | 3   | 42    |  |  |
| 18    | 2                                   | 0   | 0   | 9   | 7   | 28  | 1   | 47    |  |  |
| 19    | 0                                   | 2   | 1   | 8   | 5   | 24  | 2   | 42    |  |  |
| 20    | 0                                   | 0   | 2   | 9   | 13  | 22  | 2   | 48    |  |  |
| 21    | 0                                   | 1   | 4   | 10  | 24  | 26  | 2   | 67    |  |  |
| 22    | 0                                   | 0   | 3   | 8   | 29  | 34  | 1   | 75    |  |  |
| 23    | 0                                   | 0   | 2   | 9   | 20  | 21  | 2   | 54    |  |  |
| TOTAL | 26                                  | 14  | 24  | 100 | 212 | 378 | 134 | 888   |  |  |