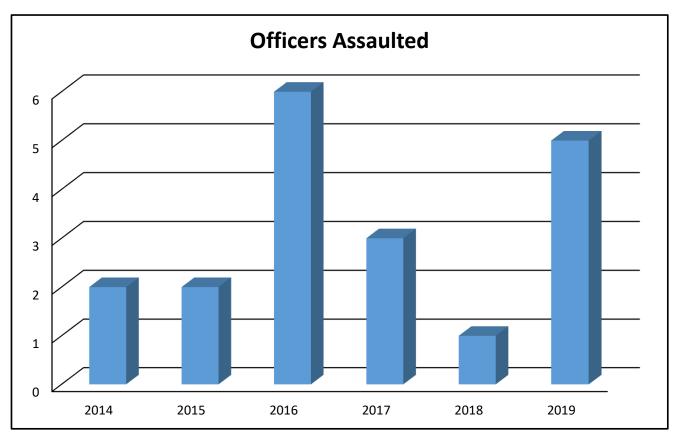

#### Officers Assaulted During the Pop-Up Car Rally

|      | Officers  |                                                               |
|------|-----------|---------------------------------------------------------------|
|      | Assaulted |                                                               |
| 2014 | 2         | Police Horses (separate incidents)                            |
| 2015 | 2         |                                                               |
| 2016 | 6         |                                                               |
| 2017 | 3         | One was a Worcester County Deputy, and one was an MSP Trooper |
| 2018 | 1         |                                                               |
| 2019 | 5         | One was an MSP Trooper                                        |