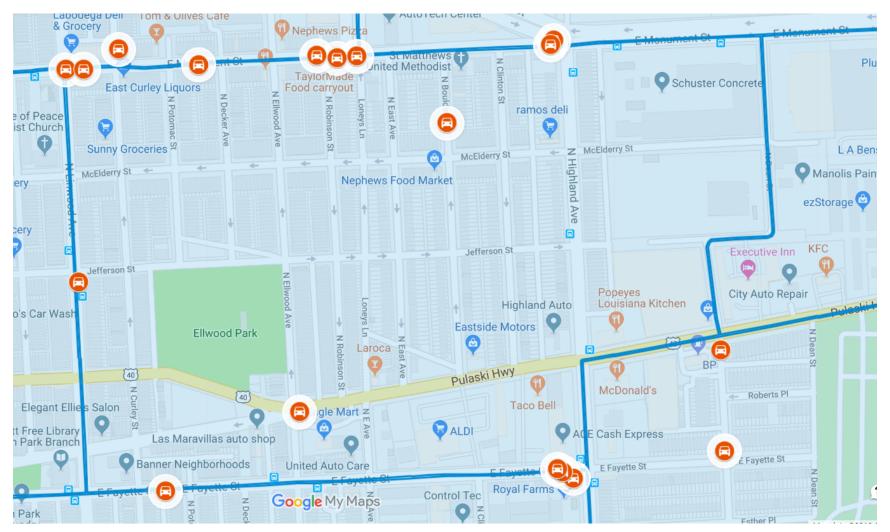

## ELLWOOD PARK

Note: Map does not include unreported crashes. The map creator makes no representation regarding the completeness, accuracy, or timeliness of any information and data in the map or that such information and data will be error-free.

Map Creator: Anikwenze Ogbue Created: October 2019

Note: Map does not include unreported crashes. The map creator makes no representation regarding the completeness, accuracy, or timeliness of any information and data in the map or that such information and data will be error-free.

Map Creator: Anikwenze Ogbue Created: October 2019