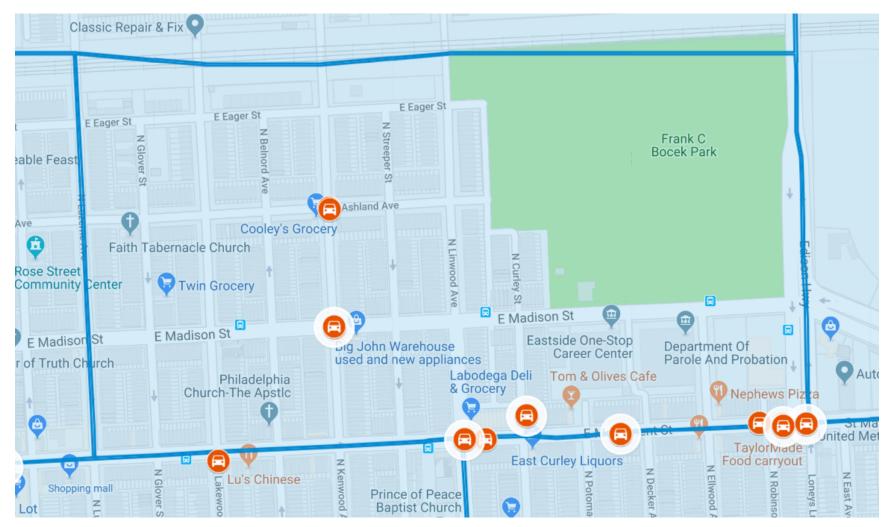

## MADISON-EASTEND

Note: Map does not include unreported crashes. The map creator makes no representation regarding the completeness, accuracy, or timeliness of any information and data in the map or that such information and data will be error-free.

Map Creator: Anikwenze Ogbue Created: October 2019