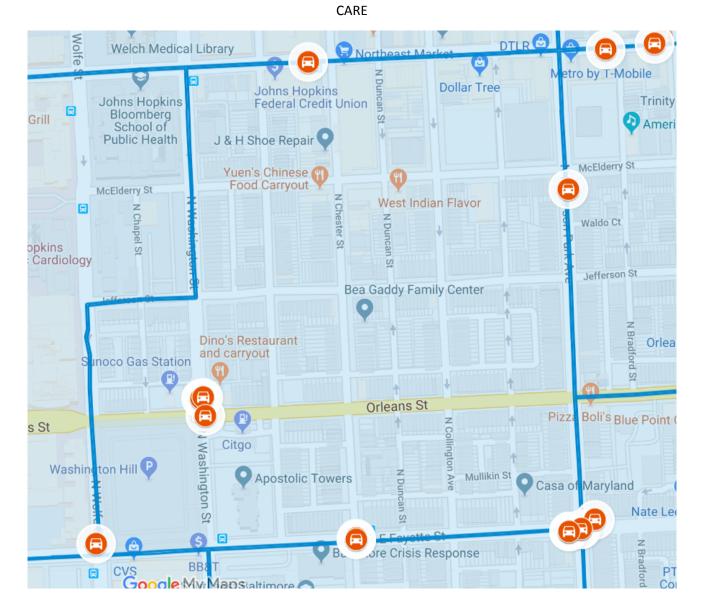

## PATTERSON PLACE

Note: Map does not include unreported crashes. The map creator makes no representation regarding the completeness, accuracy, or timeliness of any information and data in the map or that such information and data will be error-free.

Map Creator: Anikwenze Ogbue Created: October 2019

MCELDERRY PARK

Note: Map does not include unreported crashes. The map creator makes no representation regarding the completeness, accuracy, or timeliness of any information and data in the map or that such information and data will be error-free.

Map Creator: Anikwenze Ogbue Created: October 2019