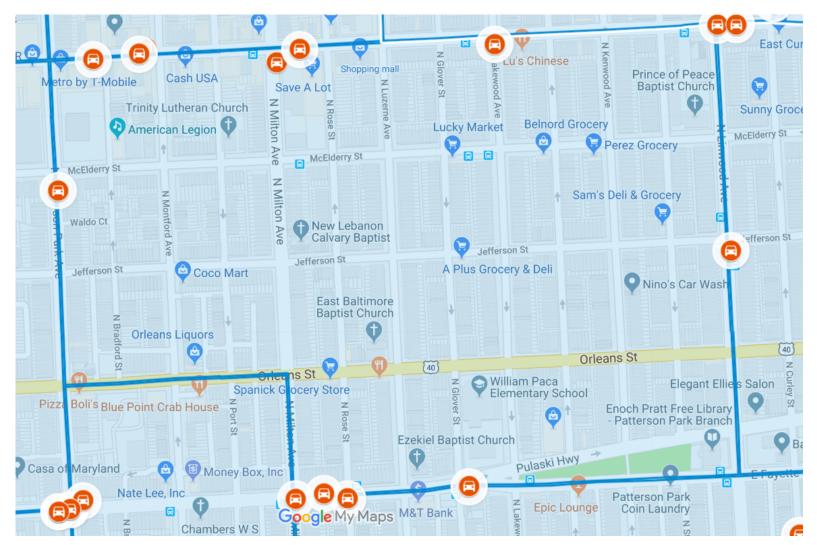

Map Creator: Anikwenze Ogbue Created: October 2019

MCELDERRY PARK

Note: Map does not include unreported crashes. The map creator makes no representation regarding the completeness, accuracy, or timeliness of any information and data in the map or that such information and data will be error-free.

Map Creator: Anikwenze Ogbue Created: October 2019