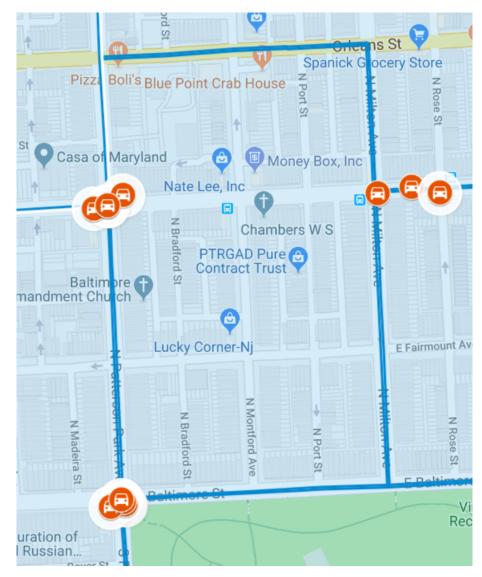

## MADISON-EASTEND

Note: Map does not include unreported crashes. The map creator makes no representation regarding the completeness, accuracy, or timeliness of any information and data in the map or that such information and data will be error-free.

Map Creator: Anikwenze Ogbue Created: October 2019