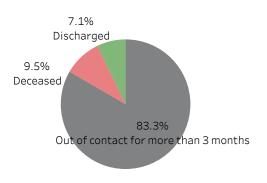

# Total Referral by SubCategory



#### Considered Active Participants



#### Current Acitve Participants by Category

| Current Active Participants | Arrest | Social |
|-----------------------------|--------|--------|
| 67                          | 24     | 43     |

# Acitve Participants by Referral Source



#### Currently Inactive



Total Inactive:42

Data Source: LEAD Data

### Active Participant in Housing

People entered program from street homelessness or Shelter 56.7% People Entered program living with family and friends or other unstable housing placement 26.9% Living in Independent housing 16.4%

# Active Participant w Income



# Active Participant moved into Housing



## Recidivism Re-Arrest



# Active Participant Moved to Permenat Housing



#### Recidivism w Reason

| Assault                                          |    | 3 |
|--------------------------------------------------|----|---|
| CDS related                                      |    | 5 |
| Discharge of bb gun                              |    | 1 |
| Driving without license                          |    | 1 |
| Prostitution