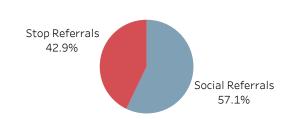

# Total Referral by SubCategory



#### Considered Active Participants



#### Current Acitve Participants by Category

| Current Active Participants | Arrest | Social |
|-----------------------------|--------|--------|
| 67                          | 24     | 43     |

# Acitve Participants by Referral Source



#### Currently Inactive



Total Inactive:42

Data Source: LEAD Data

### Active Participant in Housing

People entered program from street homelessness or Shelter 56.7% People Entered program living with family and friends or other unstable housing placement 26.9% Living in Independent housing 16.4%

# Active Participant w Income



# Active Participant moved into Housing



## Recidivism Re-Arrest



# Active Participant Moved to Permenat Housing



#### Recidivism w Reason

| Assault                                          |    | 3 |
|--------------------------------------------------|----|---|
| CDS related                                      |    | 5 |
| Discharge of bb gun                              |    | 1 |
| Driving without license                          |    | 1 |
| Prostitution                                     |    | 1 |
| Theft                                            |    | 3 |
| Still Active and Engaged                         |    | 7 |
| Total # of Participants who have been re-arrests | 14 |   |

Data Source: LEAD Data