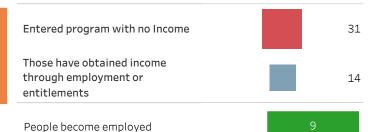

# Total Referral by SubCategory



#### Considered Active Participants



#### Current Acitve Participants by Category

| Current Active Participants | Arrest | Social |
|-----------------------------|--------|--------|
| 67                          | 24     | 43     |

# Acitve Participants by Referral Source



#### Currently Inactive



Total Inactive:42

Data Source: LEAD Data

### Active Participant in Housing

People entered program from street homelessness or Shelter 56.7% People Entered program living with family and friends or other unstable housing placement 26.9% Living in Independent housing 16.4%

# Active Participant w Income



# Active Participant moved into Housing



## Recidivism Re-Arrest



# Active Participant Moved to Permenat Housing



#### Recidivism w Reason

| Assault                                          |    | 3 |
|--------------------------------------------------|----|---|
| CDS related                                      |    | 5 |
| Discharge of bb gun                              |    | 1 |
| Driving without license                          |    | 1 |
| Prostitution                                     |    | 1 |
| Theft                                            |    | 3 |
| Still Active and Engaged                         |    | 7 |
| Total # of Participants who have been re-arrests | 14 |   |

Data Source: LEAD Data