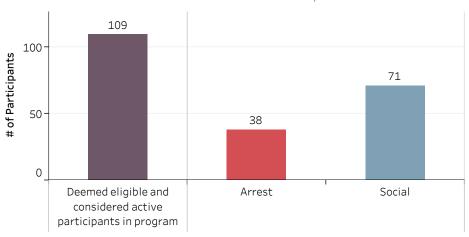

#### Considered Active Participants

#### Current Acitve Participants by Category

| Current Active Participants | Arrest | Social |
|-----------------------------|--------|--------|
| 67                          | 24     | 43     |