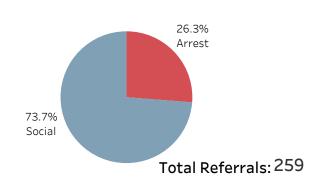

# Total Referral by SubCategory



#### Considered Active Participants



#### Current Acitve Participants by Category

| Current Active Participants | Arrest | Social |
|-----------------------------|--------|--------|
| 67                          | 24     | 43     |

# Acitve Participants by Referral Source



#### Currently Inactive



Total Inactive:42

Data Source: LEAD Data

### Active Participant in Housing

People entered program from street homelessness or Shelter 56.7% People Entered program living with family and friends or other unstable housing placement 26.9% Living in Independent housing 16.4%

# Active Participant w Income



# Active Participant moved into Housing



## Recidivism Re-Arrest



# Active Participant Moved to Permenat Housing



#### Recidivism w Reason

| Assault