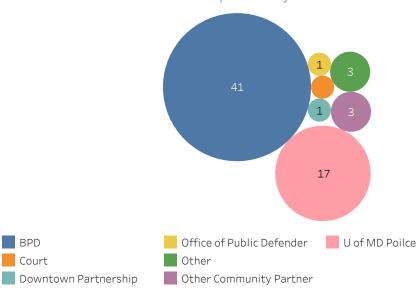

# Total Referral by SubCategory



#### Considered Active Participants



#### Current Acitve Participants by Category

| Current Active Participants | Arrest | Social |
|-----------------------------|--------|--------|
| 67                          | 24     | 43     |

# Acitve Participants by Referral Source



#### Currently Inactive



Total Inactive:42

Data Source: LEAD Data

### Active Participant in Housing

People entered program from street homelessness or Shelter 56.7% People Entered program living with family and friends or other unstable housing placement 26.9% Living in Independent housing 16.4%

# Active Participant w Income



# Active Participant moved into Housing



## Recidivism Re-Arrest



# Active Participant Moved to Permenat Housing



#### Recidivism w Reason

| Assault                                          |    | 3 |
|--------------------------------------------------|----|---|
| CDS related                                      |    | 5 |
| Discharge of bb gun                              |    | 1 |
| Driving without license                          |    | 1 |
| Pros