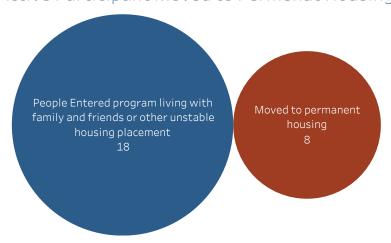

# Total Referral by SubCategory



#### Considered Active Participants



#### Current Acitve Participants by Category

| Current Active Participants | Arrest | Social |
|-----------------------------|--------|--------|
| 67                          | 24     | 43     |

# Acitve Participants by Referral Source



#### Currently Inactive



Total Inactive:42

Data Source: LEAD Data

### Active Participant in Housing

People entered program from street homelessness or Shelter 56.7% People Entered program living with family and friends or other unstable housing placement 26.9% Living in Independent housing 16.4%

# Active Participant w Income



# Active Participant moved into Housing



## Recidivism Re-Arrest



# Active Participant Moved to Permenat Housing



#### Recidivism w Reason

| Assault                                          |    | 3 |
|--------------------------------------------------|----|---|
| CDS related                                      |    | 5 |
| Discharge of bb gun                              |    | 1 |
| Driving without license                          |    | 1 |
| Prostitution                                     |    | 1 |
| Theft                                            |    | 3 |
| Still Active and Engaged                         |    | 7 |
| Total # of Participants who have been re-arrests | 14 |   |

Data Source: LEAD Data