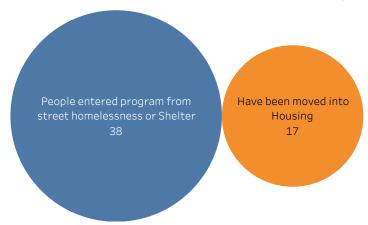

# Total Referral by SubCategory



#### Considered Active Participants



#### Current Acitve Participants by Category

| Current Active Participants | Arrest | Social |
|-----------------------------|--------|--------|
| 67                          | 24     | 43     |

# Acitve Participants by Referral Source



#### Currently Inactive



Total Inactive:42

Data Source: LEAD Data

### Active Participant in Housing

People entered program from street homelessness or Shelter 56.7% People Entered program living with family and friends or other unstable housing placement 26.9% Living in Independent housing 16.4%

# Active Participant w Income



# Active Participant moved into Housing



## Recidivism Re-Arrest



# Active Participant Moved to Permenat Housing



#### Recidivism w Reason

| Assault                                          |    | 3 |
|--------------------------------------------------|----|---|
| CDS related                                      |    | 5 |
| Discharge of bb gun                              |    | 1 |
| Driving without license                          |    | 1 |
| Prostitution                                     |    | 1 |
| Theft                                            |    | 3 |
| Still Active and Engaged                         |    | 7 |
| Total # of Participants who have been re-arrests | 14 |   |

Data Source: LEAD Data