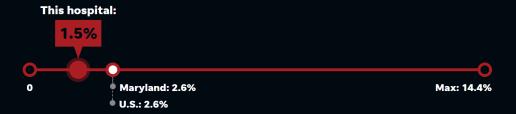

#### **Addressing Maternal Health Disparities**

HB1563 Maryland Lifetime Infant Care Trust

This hospital's severe maternal morbidity rate for births to **black mothers** is less than the rate for Maryland

8,027 of 11,727 deliveries

"Black mothers delivering at Mercy also bucked the national trend among delivery patients."

Their severe complications were half the overall rate from USA TODAY's analysis."

—USA TODAY, November 13, 2019.