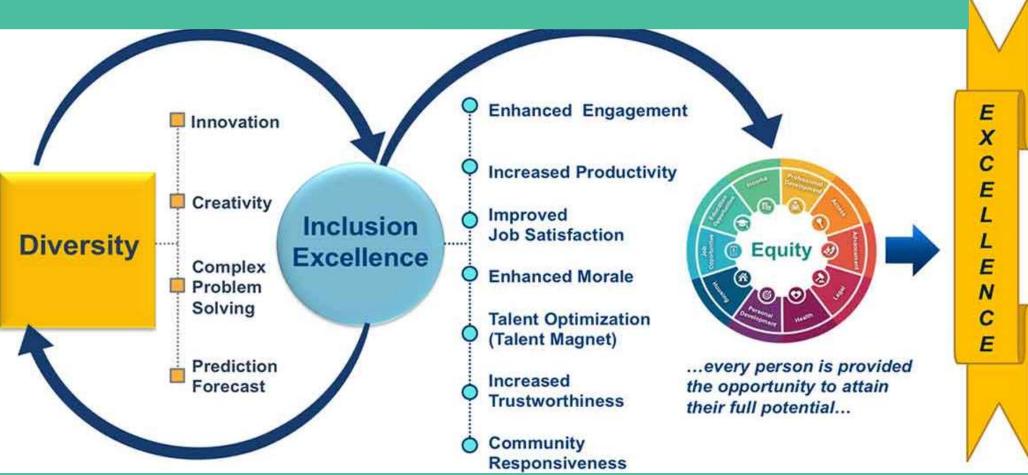

## DIVERSITY

oneyber at the individual or group by at

### EQUITY

the pledge of fair treatment, opportunity and advancement while striving to identify and eliminate barriers

# INCLUSION

the act of bringing together and harnessing differences in a way that is beneficial.

# Goal: Outcomes. Quality Care. Eliminate Disparities

Effective Diversity
Equity and Inclusion
Strategy