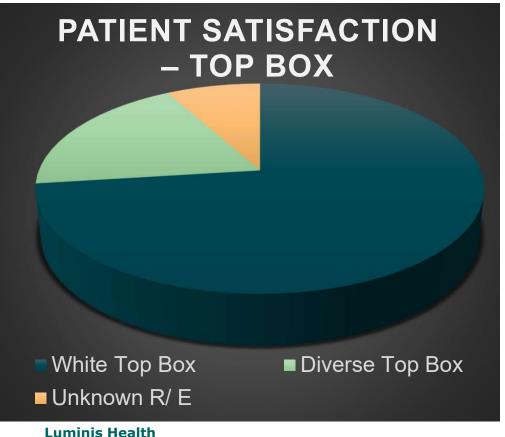

## **Patient and Family Experience**

TIKNOWN R/ E

Quality Measures
Stratified by:
Gender, Age,
Race and Ethnicity

- ☐ C- Section Rates
- ☐ Readmission Rates
- □ Average Length of Stay
- □ Patient Satisfaction