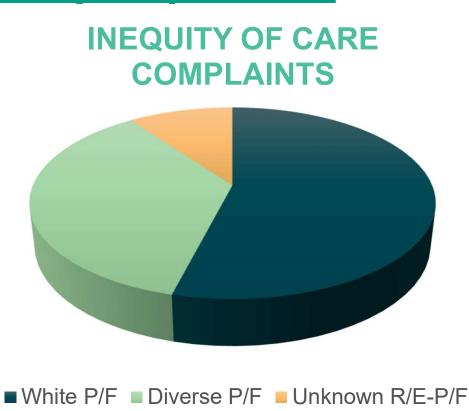

## **Patient and Family Experience**

TIKNOWN R/ E

Quality Measures
Stratified by:
Gender, Age,
Race and Ethnicity

- ☐ C- Section Rates
- ☐ Readmission Rates
- □ Average Length of Stay
- □ Patient Satisfaction