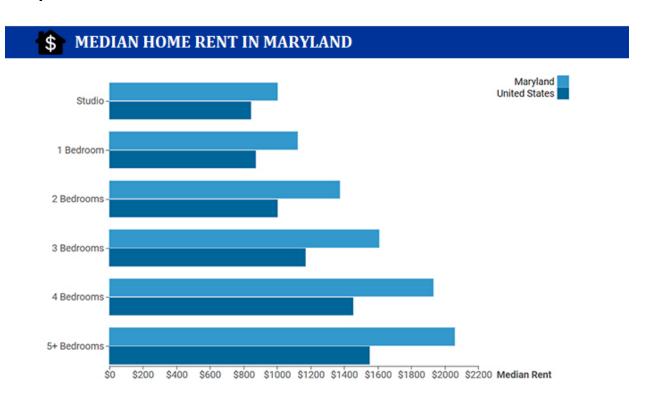

, certain wages, health-related aids, household furniture, and up to \$6,000 of assets in cash or property.

HB 772 seeks to clarify of the \$6,000 in assets that is protected how much of cash compared to property cannot be seized which is designated as \$2,600. This is allow for more liquid assets to be protected to pay for current expenses such as rent, utilities, and other basic expenses.

Currently, I am not certain how the courts enforce current law which protects the items listed under Article \$11-504, including the \$6,000 in assets. However, I contend this should be a welcomed changed which could be implemented with an update to existing forms.

I ask for your favorable recommendation for this important bill.

## **HB 772 – supplemental information**

## **Maryland Basic Costs**



# AVERAGE MONTHLY UTILITY BILL (MD)



#### US Average Cost of Utilities per Month













| DISTRICT COURT OF                     |                           | City/County                                    | City/County               |  |
|---------------------------------------|---------------------------|------------------------------------------------|---------------------------|--|
| Located at                            | Court Address             | Case No                                        |                           |  |
| untiff/Judgment Creditor              |                           | Defendant/Judgment Debtor                      |                           |  |
| Ü                                     |                           | vs