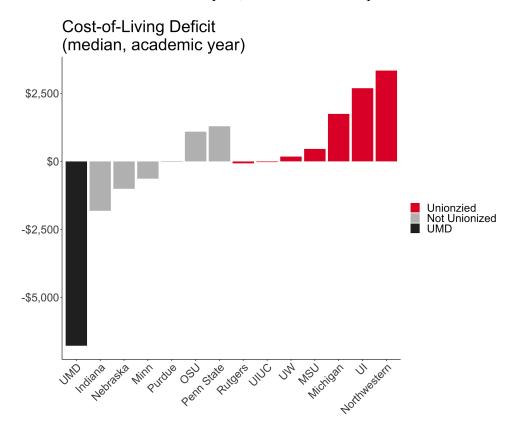

Graduate stipends at UMCP, relative to the area's estimated cost of living, are *by far the lowest in the Big Ten*. This cost-of-living deficit, defined as the required cost of living for the area<sup>1</sup> less the median salary<sup>2</sup>, is over \$6,700 for the academic year and \$11,000 for the entire year (if we instead calculate the deficit with the minimum stipend determined by the university, it is a staggering \$16,000). These findings corroborate what has been repeatedly expressed in student testimonials: graduate stipends are *entirely insufficient to support workers*. Tuition reimbursement does not buy groceries.<sup>3</sup> The cost-of-living deficit is the largest in the Big Ten, irrespective of how it is calculated: either using each university's minimum stipend, the median compensation over the 9-month academic year, or the median compensation over the full year.

<sup>&</sup>lt;sup>3</sup> Moreover, the university considers reimbursement part of the total compensation of all graduate workers, even the majority of PhDs who have already completed coursework.

|                                                 |              | Required<br>Annual<br>Income For | Minimum annual<br>GA Salary (20 | Maximum Hours Per                      |
|-------------------------------------------------|--------------|----------------------------------|---------------------------------|----------------------------------------|
| Institution                                     | Unionization | One Adult                        | hrs/wk.)                        | Week, per policy                       |
| Northwestern University                         | Yes - NUGW   | \$33,953                         | \$35,196<br>(12-month)          | 20                                     |
| University of California,<br>Berkeley           | Yes - UAW    | \$45,520                         | \$44,011<br>(12-month)          | 21.25 per week* (340<br>hrs/semester)  |
| University of California,<br>Los Angeles (UCLA) | Yes (UAW)    | \$40,244                         | \$44,011<br>(12-month)          | ~21.25 per week* (340<br>hrs/semester) |
| University of Wisconsin                         | Yes (TAA)    | \$32,255                         | \$20,500                        | ~22.5 per week (360<br>hrs/semester)   |
| Rutgers University                              | Yes (AFT)    | \$37,147                         | \$30,162                        | 15                                     |
| University of Michigan                          | Yes (AFT)    | \$32,493                         | \$23,196                        | 20*                                    |
| Penn State University                           | No           | \$29,387                         | \$17,775                        | 20*                                    |
| University of Iowa                              | Yes (UE)     | \$30,557                         | \$20,302                        | 20*                                    |
| University of<br>Washington                     | Yes (UAW)    | \$40,705                         | \$30,120<br>(12-month)          | 20*                                    |
| Ohio State University                           | No           | \$28,921                         | \$21,280                        |                                        |
| University of Illinois,<br>Urbana-Champaign     | Yes (AFT)    | \$31,163                         | \$19,300                        | 20*                                    |
| UMD, College Park                               | No           | \$41,222                         | \$21,000                        | 20                                     |
| University of Minnesota                         | No           | \$32,545                         | \$20,763.5                      | 20*                                    |
| Purdue University                               | No           | \$27,964                         | \$22,250                        | 20*                                    |
| Michigan State<br>University                    | Yes (AFT)    | \$28,044                         | \$30,954                        | 20*                                    |
| University of Nebraska                          | No           | \$28,825                         | \$10,610                        | 19.6                                   |
| University of Indiana                           | No           | \$29,138                         | \$18,000                        | 20                                     |