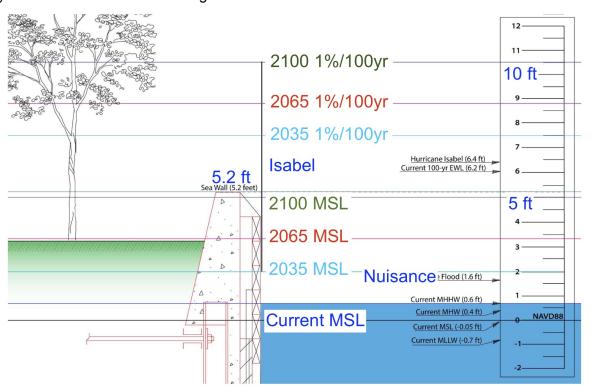

tection after Flood Mitigation project – 3.2 feet NAVD88

Ten Year Storm Elevation – 3.7 feet NAVD88

Base Flood Elevation (100-Yr Storm) – 5.0 feet NAVD88

Hurricane Isabel (September 2003) – 6.4 feet NAVD88

**Exhibit 2.** Recent FEMA flood insurance rate map projects 100 year flood levels in downtown that far exceed current floodplain designations.



**Exhibit 3.** A Naval Academy Study of this century's projected sea level rise projects about 1.9 feet of Mean Seal Level (MSL) rise by 2050. A 2022 NOAA Sea Level Report moderated that to about 1.0 foot, but only IF emissions are curbed. If not, it also projects 5-7 feet by 2100.



**Exhibit 4.** The recommended new seawall is 5.2 feet above current MSL Future MSL and 100 year flood levels based on rising MSL are shown at three dates.



Exhibit 5. Opinion Poll Results



## Majority of Maryland Voters Support the Environmental Human Rights Amendment

BY **EDITOR** \* JANUARY 27, 2022 \* ENVIRONMENTAL RIGHTS AMENDMENT, UNCATEGORIZED



**ANNAPOLIS, MD:** In a recent poll by Opinion Works LLC, 76% of Maryland voters said they favor protecting the right to a healthful environment, and even more importantly, the majority would vote for the proposed amendment if the election happened today.

### Maryland Voter Support for Environmental Rights Amendment



**Exhibit 6.** Historical data from City of Annapolis CHRMP report April 2018, demonstrating the reality of accelerating mean sea level rise.



The figure shows the highest observed water in each year since 1928 (except 1960 and 1976). Notice the floods from storm surges i