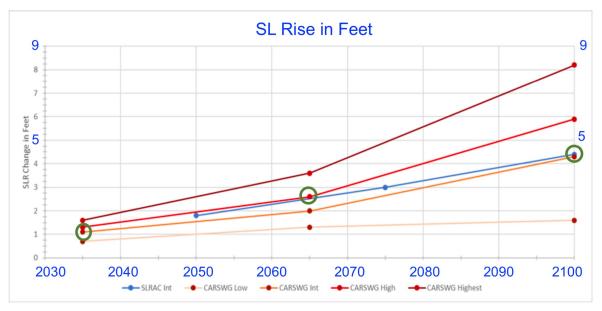

alues and events: :

### **Summary of Key Elevations**

Flooding Through Storm Drains – 1.9 feet NAVD88

Extreme High Tide in March 2018 – 2.7 feet NAVD88

Protection after Flood Mitigation project – 3.2 feet NAVD88

Ten Year Storm Elevation – 3.7 feet NAVD88

Base Flood Elevation (100-Yr Storm) – 5.0 feet NAVD88

Hurricane Isabel (September 2003) – 6.4 feet NAVD88

**Exhibit 2.** Recent FEMA flood insurance rate map projects 100 year flood levels in downtown that far exceed current floodplain designations.



**Exhibit 3.** A Naval Academy Study of this century's projected sea level rise projects about 1.9 feet of Mean Seal Level (MSL) rise by 2050. A 2022 NOAA Sea Level Report moderated that to about 1.0 foot, but only IF emissions are curbed. If not, it also projects 5-7 feet by 2100.



**Exhibit 4.** The recommended new seawall is 5.2 feet above current MSL Future MSL and 100 year flood levels based on rising MSL are shown at three dates.



**Larry Ryan.pdf**Uploaded by: Suhani Chitalia
Position: FAV

To: All Maryland Legislators

From: Lawrence Ryan, Berlin, MD

Testimony advocating for HB0596

The Maryland Environmental Human Rights Amendment

Hearing 2/23/22 1pm

Through this constitutional amendment we seek justice and health for all who are being negatively impacted by the harm we are causing to the land, air and water resources. The businesses that provide us with the food we depend on have a special obligation to protect these resources for both immediate use and the use by generations to come. It is only common sense that we should protect how these resources