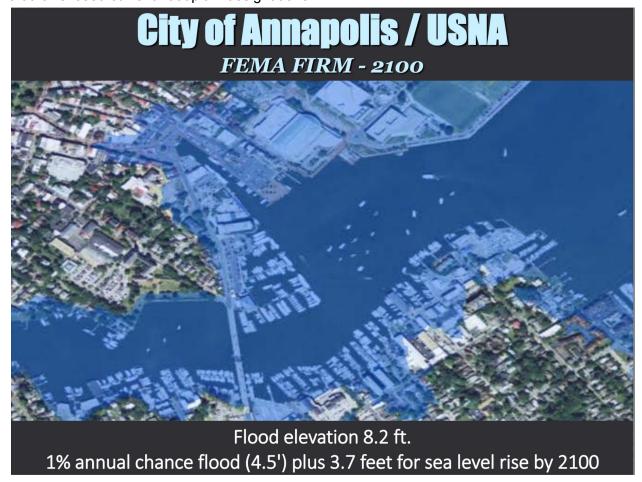

f the government. **The voters will thank you for fulfilling your duty by submitting HB 0596 to a ballot so they can claim a proper respect for their rights.**

I attach several exhibits and am happy to respond to any questions.

Exhibit 1. City of Annapolis Climate Report



Current values and events: :

### **Summary of Key Elevations**

Flooding Through Storm Drains – 1.9 feet NAVD88

Extreme High Tide in March 2018 – 2.7 feet NAVD88

Protection after Flood Mitigation project – 3.2 feet NAVD88

Ten Year Storm Elevation – 3.7 feet NAVD88

Base Flood Elevation (100-Yr Storm) – 5.0 feet NAVD88

Hurricane Isabel (September 2003) – 6.4 feet NAVD88

**Exhibit 2.** Recent FEMA flood insurance rate map projects 100 year flood levels in downtown that far exceed current floodplain designations.



**Exhibit 3.** A Naval Academy Study of this century's projected sea level rise projects about 1.9 feet of Mean Seal Level (MSL) rise by 2050. A 2022 NOAA Sea Level Report moderated that to about 1.0 foot, but only IF emissions are curbed. If not, it also projects 5-7 feet by 2100.



**Exhibit 4.** The recommended new seawall is 5.2 feet above current MSL Future MSL and 100 year flood levels based on rising MSL are shown at three dates.



**Larry Ryan.pdf**Uploaded by: Suhani Chitalia
Position: FAV

To: All Maryland Legislators

From: Lawrence Ryan, Berlin, MD

Testimony advocating for HB0596

The Maryland Environmental Human Rights Amendment

Hearing 2/23/22 1pm

Through this constitutional amendment we seek justice and health for all who are being negatively impacted by the harm we a