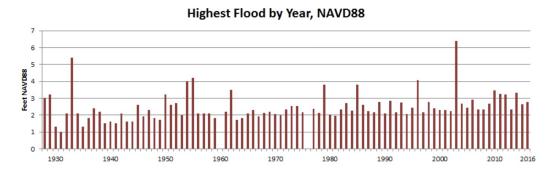

nded new seawall is 5.2 feet above current MSL Future MSL and 100 year flood levels based on rising MSL are shown at three dates.



Exhibit 5. Opinion Poll Results



## Majority of Maryland Voters Support the Environmental Human Rights Amendment

BY **EDITOR** \* JANUARY 27, 2022 \* ENVIRONMENTAL RIGHTS AMENDMENT, UNCATEGORIZED



**ANNAPOLIS, MD:** In a recent poll by Opinion Works LLC, 76% of Maryland voters said they favor protecting the right to a healthful environment, and even more importantly, the majority would vote for the proposed amendment if the election happened today.

### Maryland Voter Support for Environmental Rights Amendment



**Exhibit 6.** Historical data from City of Annapolis CHRMP report April 2018, demonstrating the reality of accelerating mean sea level rise.



The figure shows the highest observed water in each year since 1928 (except 1960 and 1976). Notice the floods from storm surges in 2003 (6.4 feet, Hurricane Isabel) and 1933 (5.4 feet).



The average or mean sea level (MSL) over the same time period reveals a trend of rising sea level. The trend in sea level rise is clear and relatively consistent over the 20<sup>th</sup> century as shown in NOAA's historical analysis of sea level rise at Annapolis.

Exhibit 7. The global sea level rise has been accelerating. Full scale 200 mm = 0.7 ft



### Dr. Thomas E. Moore



Dr. Thomas E. Moore

thomem@iirdrock.net

**301.286.5236** 

Org Code: 670

NASA/GSFC Mail Code: 670

Greenbelt , MD 20771

Employer: EMERITUS

**Curriculum Vitae** 

Biography

Publications

#### **Brief Bio**

Thomas E. Moo