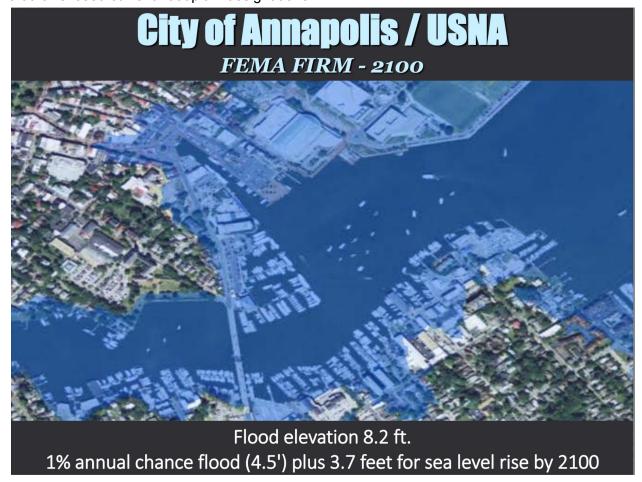

f the government. **The voters will thank you for fulfilling your duty by submitting HB 0596 to a ballot so they can claim a proper respect for their rights.**

I attach several exhibits and am happy to respond to any questions.

Exhibit 1. City of Annapolis Climate Report



Current values and events: :

### **Summary of Key Elevations**

Flooding Through Storm Drains – 1.9 feet NAVD88

Extreme High Tide in March 2018 – 2.7 feet NAVD88

Protection after Flood Mitigation project – 3.2 feet NAVD88

Ten Year Storm Elevation – 3.7 feet NAVD88

Base Flood Elevation (100-Yr Storm) – 5.0 feet NAVD88

Hurricane Isabel (September 2003) – 6.4 feet NAVD88

**Exhibit 2.** Recent FEMA flood insurance rate map projects 100 year flood levels in downtown that far exceed current floodplain designations.



**Exhibit 3.** A Naval Academy Study of this century's projected sea level rise projects about 1.9 feet of Mean Seal Level (MSL) rise by 2050. A 2022 NOAA Sea Level Report moderated that to about 1.0 foot, but only IF emissions are curbed. If not, it also projects 5-7 feet by 2100.



**Exhibit 4.** The recommended new seawall is 5.2 feet above current MSL Future MSL and 100 year flood levels based on rising MSL are shown at three dates.



Exhibit 5. Opinion Poll Results



## Majority of Maryland Voters Support the Environmental Human Rights Amendment

BY **EDITOR** \* JANUARY 27, 2022 \* ENVIRONMENTAL RIGHTS AMENDMENT, UNCATEGORIZED



**ANNAPOLIS, MD:** In a recent poll by Opinion Works LLC, 76% of Maryland voters said they favor protecting the right to a healthful environment, and e