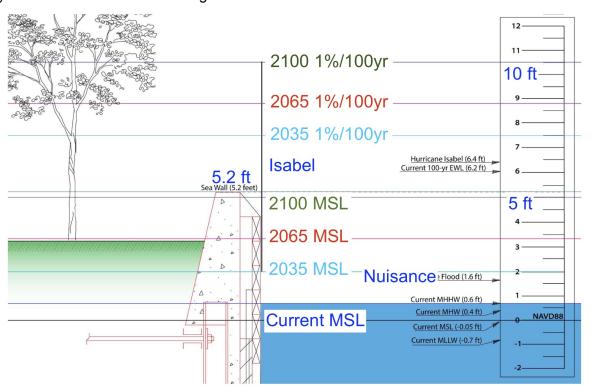

tection after Flood Mitigation project – 3.2 feet NAVD88

Ten Year Storm Elevation – 3.7 feet NAVD88

Base Flood Elevation (100-Yr Storm) – 5.0 feet NAVD88

Hurricane Isabel (September 2003) – 6.4 feet NAVD88

**Exhibit 2.** Recent FEMA flood insurance rate map projects 100 year flood levels in downtown that far exceed current floodplain designations.



**Exhibit 3.** A Naval Academy Study of this century's projected sea level rise projects about 1.9 feet of Mean Seal Level (MSL) rise by 2050. A 2022 NOAA Sea Level Report moderated that to about 1.0 foot, but only IF emissions are curbed. If not, it also projects 5-7 feet by 2100.



**Exhibit 4.** The recommended new seawall is 5.2 feet above current MSL Future MSL and 100 year flood levels based on rising MSL are shown at three dates.



**Larry Ryan.pdf**Uploaded by: Suhani Chitalia
Position: FAV

To: All Maryland Legislators

From: Lawrence Ryan, Berlin, MD

Testimony advocating for HB0596

The Maryland Environmental Human Rights Amendment

Hearing 2/23/22 1pm

Through this constitutional amendment we seek justice and health for all who are being negatively impacted by the harm we are causing to the land, air and water resources. The businesses that provide us with the food we depend on have a special obligation to protect these resources for both immediate use and the use by generations to come. It is only common sense that we should protect how these resources are being used and promote "best practices" that will guide their use for the benefit of our posterity. Regulations currently exist to guide companies engaged