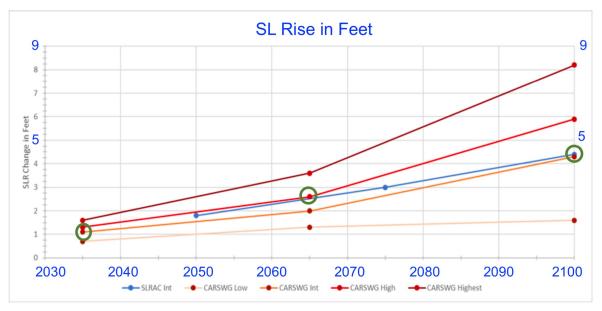

alues and events: :

### **Summary of Key Elevations**

Flooding Through Storm Drains – 1.9 feet NAVD88

Extreme High Tide in March 2018 – 2.7 feet NAVD88

Protection after Flood Mitigation project – 3.2 feet NAVD88

Ten Year Storm Elevation – 3.7 feet NAVD88

Base Flood Elevation (100-Yr Storm) – 5.0 feet NAVD88

Hurricane Isabel (September 2003) – 6.4 feet NAVD88

**Exhibit 2.** Recent FEMA flood insurance rate map projects 100 year flood levels in downtown that far exceed current floodplain designations.



**Exhibit 3.** A Naval Academy Study of this century's projected sea level rise projects about 1.9 feet of Mean Seal Level (MSL) rise by 2050. A 2022 NOAA Sea Level Report moderated that to about 1.0 foot, but only IF emissions are curbed. If not, it also projects 5-7 feet by 2100.



**Exhibit 4.** The recommended new seawall is 5.2 feet above current MSL Future MSL and 100 year flood levels based on rising MSL are shown at three dates.



Exhibit 5. Opinion Poll Results



## Majority of Maryland Voters Support the Environmental Human Rights Amendment

BY **EDITOR** \* JANUARY 27, 2022 \* ENVIRONMENTAL RIGHTS AMENDMENT, UNCATEGORIZED



**ANNAPOLIS, MD:** In a recent poll by Opinion Works LLC, 76% of Maryland voters said they favor protecting the right to a healthful environment, and even more importantly, the majority would vote for the proposed amendment if the election happened today.

### Maryland Voter Support for Environmental Rights Amendment



**Exhibit 6.** Historical data from City of Annapolis CHRMP report April 2018, demonstrating the reality of acceler