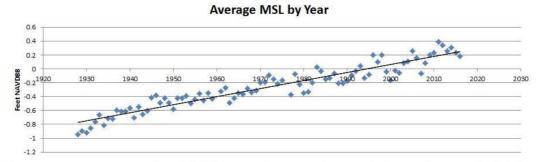

nd Voters Support the Environmental Human Rights Amendment

BY **EDITOR** \* JANUARY 27, 2022 \* ENVIRONMENTAL RIGHTS AMENDMENT, UNCATEGORIZED



**ANNAPOLIS, MD:** In a recent poll by Opinion Works LLC, 76% of Maryland voters said they favor protecting the right to a healthful environment, and even more importantly, the majority would vote for the proposed amendment if the election happened today.

### Maryland Voter Support for Environmental Rights Amendment



**Exhibit 6.** Historical data from City of Annapolis CHRMP report April 2018, demonstrating the reality of accelerating mean sea level rise.



The figure shows the highest observed water in each year since 1928 (except 1960 and 1976). Notice the floods from storm surges in 2003 (6.4 feet, Hurricane Isabel) and 1933 (5.4 feet).



The average or mean sea level (MSL) over the same time period reveals a trend of rising sea level. The trend in sea level rise is clear and relatively consistent over the 20<sup>th</sup> century as shown in NOAA's historical analysis of sea level rise at Annapolis.

Exhibit 7. The global sea level rise has been accelerating. Full scale 200 mm = 0.7 ft



### Dr. Thomas E. Moore



Dr. Thomas E. Moore

thomem@iirdrock.net

**301.286.5236** 

Org Code: 670

NASA/GSFC Mail Code: 670

Greenbelt , MD 20771

Employer: EMERITUS

**Curriculum Vitae** 

Biography

Publications

#### **Brief Bio**

Thomas E. Moore worked on the dynamics of the plasma environment at geosynchronous orbit, on some of the first multi-point observations to reveal space weather fronts. He also was active in the observat