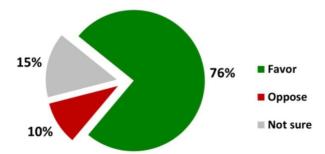

port moderated that to about 1.0 foot, but only IF emissions are curbed. If not, it also projects 5-7 feet by 2100.



**Exhibit 4.** The recommended new seawall is 5.2 feet above current MSL Future MSL and 100 year flood levels based on rising MSL are shown at three dates.



Exhibit 5. Opinion Poll Results



## Majority of Maryland Voters Support the Environmental Human Rights Amendment

BY **EDITOR** \* JANUARY 27, 2022 \* ENVIRONMENTAL RIGHTS AMENDMENT, UNCATEGORIZED



**ANNAPOLIS, MD:** In a recent poll by Opinion Works LLC, 76% of Maryland voters said they favor protecting the right to a healthful environment, and even more importantly, the majority would vote for the proposed amendment if the election happened today.

### Maryland Voter Support for Environmental Rights Amendment



**Exhibit 6.** Historical data from City of Annapolis CHRMP report April 2018, demonstrating the reality of accelerating mean sea level rise.



The figure shows the highest observed water in each year since 1928 (except 1960 and 1976). Notice the floods from storm surges in 2003 (6.4 feet, Hurricane Isabel) and 1933 (5.4 feet).



The average or mean sea level (MSL) over the same time period reveals a trend of rising sea level. The trend in sea level rise is clear and relatively consistent over the 20<sup>th</sup> century as shown in NOAA's historical analysis of sea level rise at Annapolis.

Exhibit 7. The global sea level rise has been accelerating. Full scale 200 mm = 0.7 ft



### Dr. Thomas E. Moore



Dr. Thomas E. Moore

thomem@iirdrock.net

**301.286.5236** 

Org Code: 670

NASA