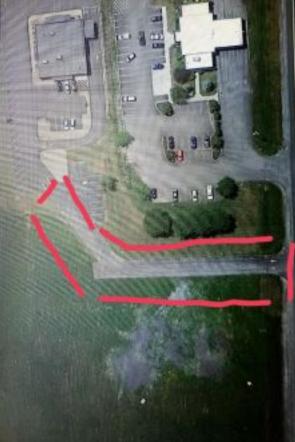

## **DESCRIPTION**

**AMOUNT** 

Excavate and remove approximately 12500 sqft of existing asphalt remove 12inches of existing sub-base and replace with 12inches of crushed stone \$21,800.00

× 1

\$21,800.00

2.5 inches compacted \$19,500.00

Pave approximately 12500 with type 3 binder at

× 1

\$19,500.00 Pave approximately 12500 sqft with type 6f

\$16,000.00

\$16,000.00

× 1

aspahlt at 1.5 inches compacted

USD \$57,300.00