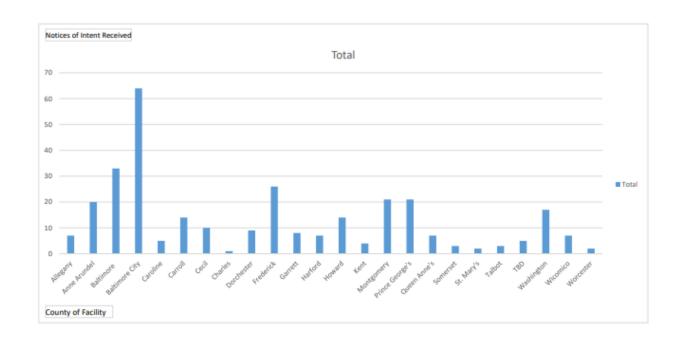

In FY 21, 18 companies received final certificates through the MJM program totaling \$1.3 million. In total, the 18 companies certified the creation of 265 new Maryland jobs and 65

retained jobs. In turn, these jobs support an additional 431 indirect and induced jobs for an annual total of 761 jobs. These jobs support a total of \$317.2 million in economic activity and \$3.0 million in annual state sales tax and income tax. If these jobs remain in place during the tenyear eligibility period, total state sales tax and income tax revenues are estimated at \$29.6 million. Attached to this testimony are charts showing final certificates issued for benefit years one through three to 28 companies, and a chart showing the jurisdiction of all companies that have submitted Notices of Intent (NOIs) to participate in the program.

#### More Jobs for Marylanders Notices of Intent by Jurisdiction as of 2/11/2022

| County          | Notices of Intent Received |
|-----------------|----------------------------|
| Allegany        | 7                          |
| Anne Arundel    | 20                         |
| Baltimore       | 33                         |
| Baltimore City  | 64                         |
| Caroline        | 5                          |
| Carroll         | 14                         |
| Cecil           | 10                         |
| Charles         | 1                          |
| Dorchester      | 9                          |
| Frederick       | 26                         |
| Garrett         | 8                          |
| Harford         | 7                          |
| Howard          | 14                         |
| Kent            | 4                          |
| Montgomery      | 21                         |
| Prince George's | 21                         |
| Queen Anne's    | 7                          |
| Somerset        | 3                          |
| St. Mary's      | 2                          |
| Talbot          | 3                          |
| TBD             | 5                          |
| Washington      | 17                         |
| Wicomico        | 7                          |
| Worcester       | 2                          |
| Grand Total     | 310                        |