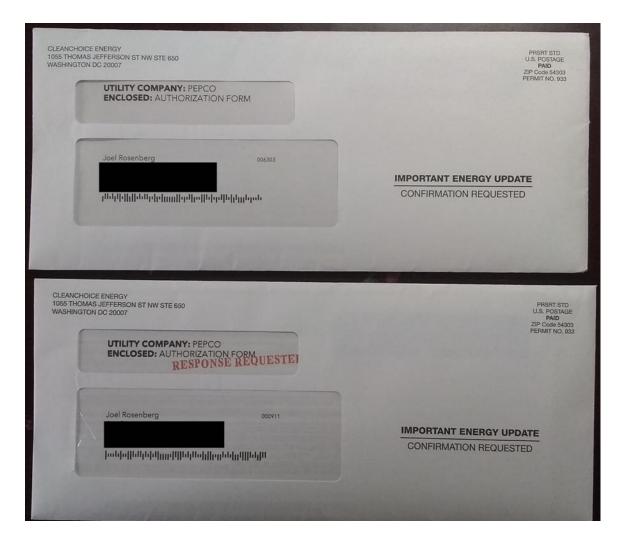

And then I started getting the mailings. Below are two that I got that basically look like they're from PEPCO, the second one with "RESPONSE REQUESTED" in red.

I'm pretty savvy, and even I was confused — are these from PEPCO? If they're asking me for a response, surely I'll have some choice inside?

No, the enclosed forms (photos enclosed in appendix), imply that I'll get "100% clean, pollution-free energy" just by returning this form, which they've asked me to return. But there is no way to refuse their offer on the form — other than not returning it as they've requested.