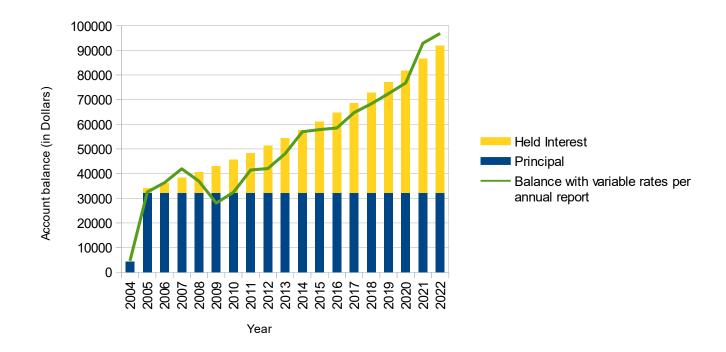

## Committee Members,

Within days of Andrew (Attachments 1 and 2), my son's, birth, 18 years ago, I made my initial multiple thousand dollar deposit, into his MD Prepaid College Trust (MPCT) account and then paid the account in full (Attachment 4) before his first birthday (Attachment 3). According to 2021 yearly statements, the interest amount has grew to over \$53,500 per FAFSA reporting value in the 2021 MPCT Annual statement (Attachment 5) but interest was omitted in the 2022 Annual Statement (Attachment 6).

Using the 6% interest rate compounded monthly that has been stated for years by various MPCT leaders shown in Attachments 7 and 8, the interest in Andrew's account should now be close to, if not exceed \$60,000, (attachments 9, 10 and 11). It should be noted that if 6% is compounded annually, the dollar amount reported in the 2021 FAFSA is less than \$3 from the calculated rates below.

Reading the scandalous, horrifying, and troublesome reports (Attachments 12 and 13), and being ignored by MPCT leadership during board meetings, I contacted the MPCT by email (Attachment 14) and by telephone. When I spoke with the team in Florida, I was referred back to Maryland as they, the Florida team, have no account balances, only principal contributions. When I spoke with the Maryland office they say they are working on the issue – for about a year! I know of no one who has an account-calculation.