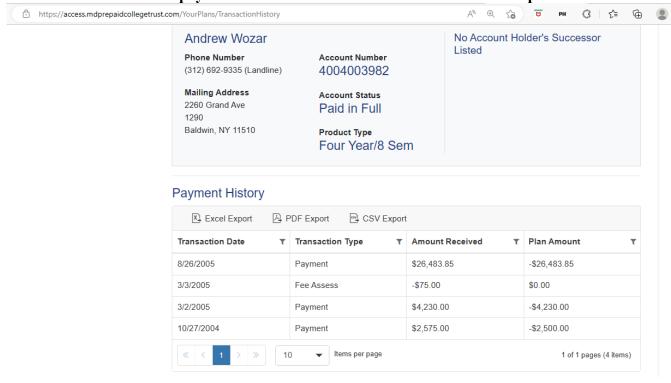

## Committee Members,

Within days of Andrew (Attachments 1 and 2), my son's, birth, 18 years ago, I made my initial multiple thousand dollar deposit, into his MD Prepaid College Trust (MPCT) account and then paid the account in full (Attachment 4) before his first birthday (Attachment 3). According to 2021 yearly statements, the interest amount has grew to over \$53,500 per FAFSA reporting value in the 2021 MPCT Annual statement (Attachment 5) but interest was omitted in the 2022 Annual Statement (Attachment 6).

Using the 6% interest rate compounded monthly that has been stated for years by various MPCT leaders shown in Attachments 7 and 8, the interest in Andrew's account should now be close to, if not exceed \$60,000, (attachments 9, 10 and 11). It should be noted that if 6% is compounded annually, the dollar amount reported in the 2021 FAFSA is less than \$3 from the calculated rates below.

Reading the scandalous, horrifying, and troublesome reports (Attachments 12 and 13), and being ignored by MPCT leadership during board meetings, I contacted the MPCT by email (Attachment 14) and by telephone. When I spoke with the team in Florida, I was referred back to Maryland as they, the Florida team, have no account balances, only principal contributions. When I spoke with the Maryland office they say they are working on the issue – for about a year! I know of no one who has an account-calculation.