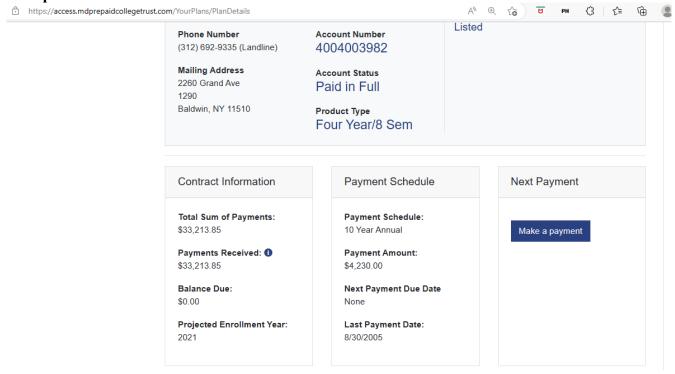

## Committee Members,

Within days of Andrew (Attachments 1 and 2), my son's, birth, 18 years ago, I made my initial multiple thousand dollar deposit, into his MD Prepaid College Trust (MPCT) account and then paid the account in full (Attachment 4) before his first birthday (Attachment 3). According to 2021 yearly statements, the interest amount has grew to over \$53,500 per FAFSA reporting value in the 2021 MPCT Annual statement (Attachment 5) but interest was omitted in the 2022 Annual Statement (Attachment 6).

Using the 6% interest rate compounded monthly that has been stated for years by various MPCT leaders shown in Attachments 7 and 8, the interest in Andrew's account should now be close to, if not exceed \$60,000, (attachments 9, 10 and 11). It should be noted that if 6% is compounded annually, the dollar amount reported in the 2021 FAFSA is less than \$3 from the calculated rates below.

Reading the scandalous, horrifying, and troublesome reports (Attachments 12 and 13), and being ignored by MPCT leadership during board meetings, I contacted the MPCT by email (Attachment 14) and by telephone. When I spoke with the team in Florida, I was referred back to Maryland as they, the Florida team, have no account balances, only principal contributions. When I spoke with the Maryland office they say they are working on the issue – for about a year! I know of no one who has an account-calculation.