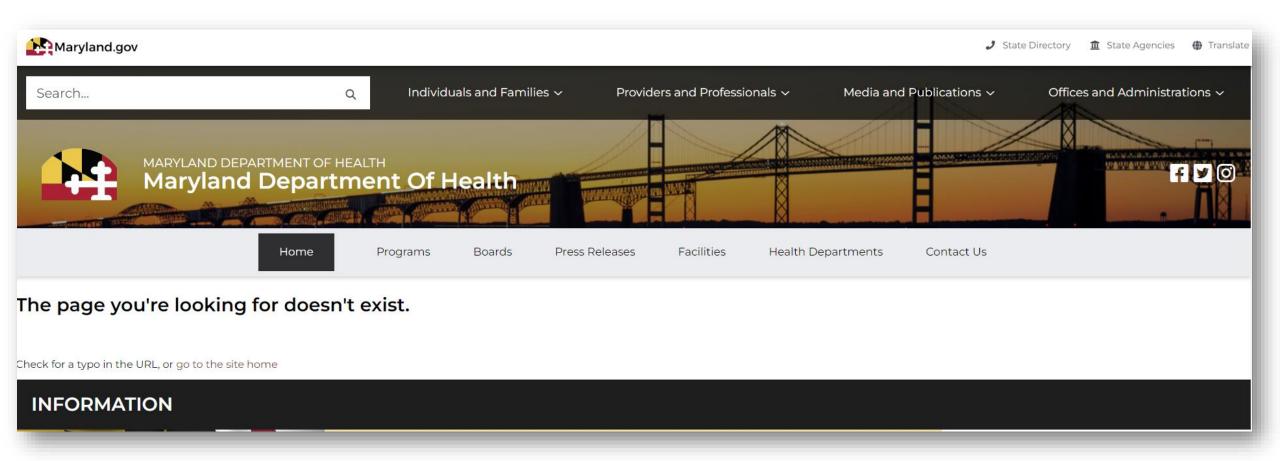

After selecting the appropriate PDF form, citizens must fill out the PDF, print it, and mail it to the Board for processing.

In other cases, after clicking "Apply Now," citizens are brought to webpages that no longer exist.