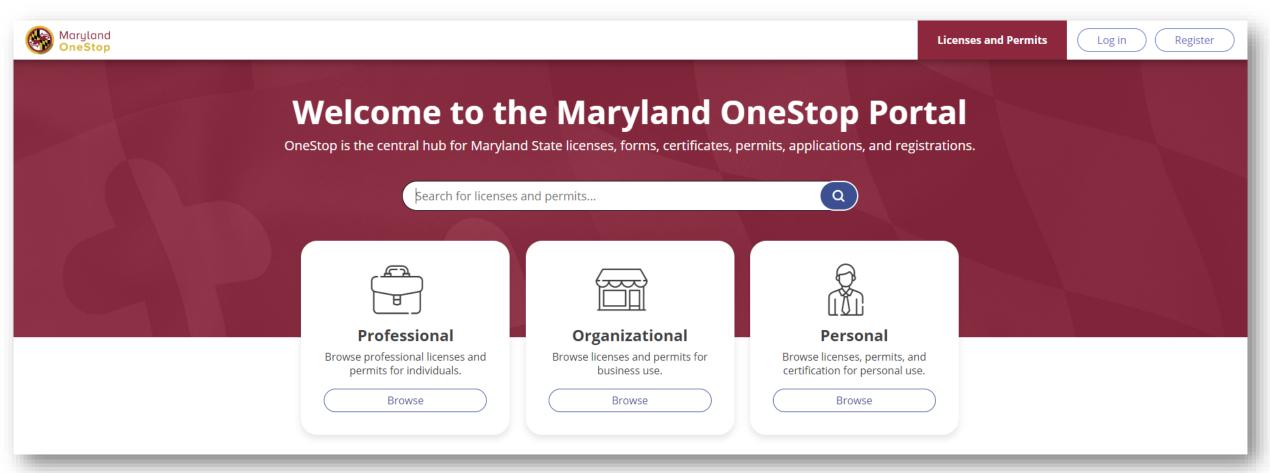

Licensees

After navigating to the OneStop, citizens are met with an easy-to-use search experience to find the license(s) for which they want to apply.