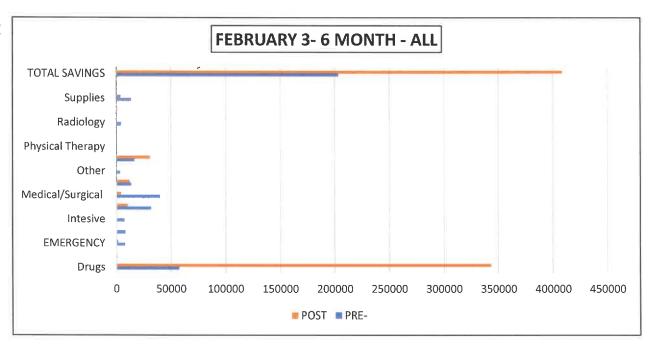

| 5942       |
| irc                  | 7972   | 0      | 7972       |
| Intesive             | 7086   |        | 7086       |
| Laboratory           | 31716  | 10,616 | 21,100     |
| Medical/Surgical     | 39229  | 4147   | 35082      |
| Operating Room       | 13582  | 12216  | 1366       |
| Other                | 3246   |        | 3246       |
| Outpatient           | 16667  | 30978  | -14311     |
| Physical Therapy     | 550    | 0      | 550        |
| Pulomonary           | 306    | 55     | 251        |
| Radiology            | 4176   | 572    | 3604       |
| Respiratory          | 148    | 1138   | -990       |
| Supplies             | 13254  | 4001   | 9253       |
|                      |        |        |            |
| <b>TOTAL SAVINGS</b> | 203345 | 408506 | -205161    |



-100.9% SAVINGS VARIABLE FROM PRE COSTS

# **ADJUSTED FEBRUARY 3-6 MONTH - ALL**

| DESCRPITION           | PRE-   | POST   | DIFFERENCE |
|-----------------------|--------|--------|------------|
| Drugs                 | 18 1 5 |        | 0          |
| EKG                   | 793    | 137    | 656        |
| EMERGENCY             | 7341   | 1399   | 5942       |
| irc                   | 7972   | 0      | 7972       |
| Intesive              | 7086   |        | 7086       |
| Laboratory            | 31716  | 10,616 | 21,100     |
| Medical/Surgical      | 39229  | 4147   | 35082      |
| <b>Operating Room</b> | 13582  | 12216  | 1366       |
| Other                 | 3246   |        | 3246       |
| Outpatient            | 16667  | 30978  | -14311     |
| Physical Therapy      | 550