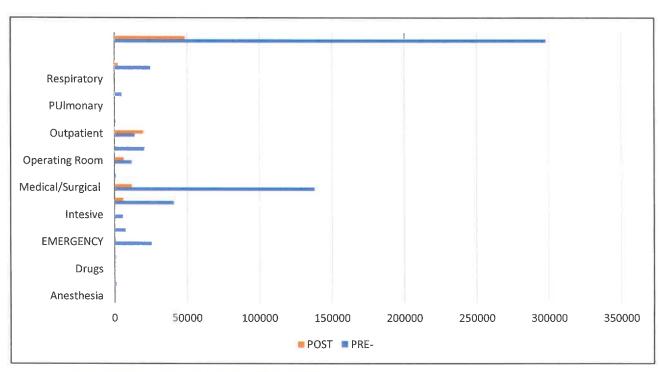

FEB 1, 2022-3 MONTH ANALYSIS

| <b>Measure Names</b> | PRE          | POST |              | DIFFERENCE |
|----------------------|--------------|------|--------------|------------|
| Supplies             | \$36,975.93  |      | \$18,452.51  | 18,523.42  |
| SpeechAudiology      | \$1,680.43   |      | \$423.88     | 1,256.55   |
| Respiratory          | \$31,220.79  | 1    | \$9,107.73   | 22,113.06  |
| RadiologyDiag        | \$28,139.72  |      | \$14,691.58  | 13,448.14  |
| Pulmonary            | \$13,881.94  |      | \$1,553.60   | 12,328.34  |
| PhysicalTherapy      | \$7,025.59   |      | \$4,058.54   | 2,967.05   |
| OutpatientClinic     | \$5,680.86   |      | \$16,019.89  | -10,339.03 |
| Other                | \$9,577.00   |      | \$9,927.54   | -350.54    |
| OperatingRoom        | \$38,295.38  |      | \$18,938.27  | 19,357.11  |
| OccupTherapy         | \$3,398.29   |      | \$1,949.25   | 1,449.04   |
| NuclearMedicine      | \$9,418.15   |      | \$0.00       | 9,418.15   |
| MedicalSurgical      | \$231,234.00 |      | \$89,624.39  | 141,609.61 |
| MRI                  | \$2,154.15   | ļ    | \$795.20     | 1,358.95   |
| Laboratory           | \$117,039.67 | 1    | \$49,351.50  | 67,688.17  |
| Intensive            | \$56,105.00  | i    | \$11,296.36  | 44,808.64  |
| IRC                  | \$1,697.80   |      | \$602.32     | 1,095.48   |
| EmergencyRoom        | \$87,046.27  |      | \$55,953.69  | 31,092.58  |
| EKG                  | \$3,072.50   |      | \$1,294.26   | 1,778.24   |
| Drugs                | \$56,628.43  |      | \$179,369.23 | -122,740.8 |
| CATScan              | \$9,260.15   |      | \$6,670.52   | 2,589.63   |
| Anesthesia           | \$662.72     |      | \$204.75     | 457.97     |
| TOTAL                | \$750,194.77 |      | \$490,285.01 | 259,909.76 |