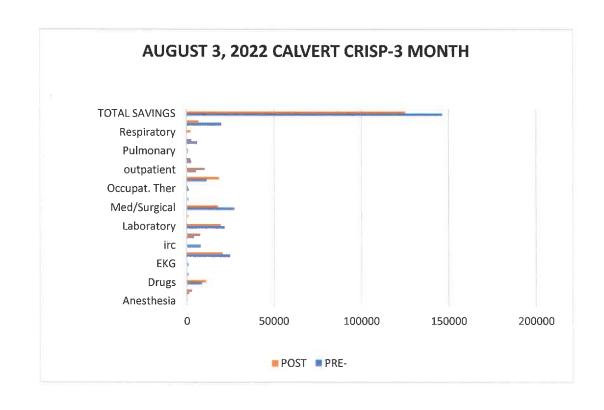

| - 01 LL ONLY LINE LOST ANALISIS |        |       |            |  |  |  |
|---------------------------------|--------|-------|------------|--|--|--|
| DESCRPITION                     | PRE    | POST  | DIFFERENCE |  |  |  |
| CaT Scan                        | 651    | 513   | 138        |  |  |  |
| Drugs                           | 2882   | 1215  | 1667       |  |  |  |
| EEG                             | 889    | 0     | 143        |  |  |  |
| EKG                             | 280    | 137   | 143        |  |  |  |
| <b>EMERGENCY</b>                | 7002   | 8200  | -1198      |  |  |  |
| Intesive                        | 10,212 | 0     | 10,212     |  |  |  |
| Laboratory                      | 13781  | 2317  | 11464      |  |  |  |
| MRI                             | 0      | 937   | -937       |  |  |  |
| Med/Surgical                    | 13,008 | 4,184 | 8,824      |  |  |  |
| Occupat. Ther                   | 442    | 329   | 113        |  |  |  |
| outpatient                      | 783    | 1910  | -1127      |  |  |  |
| Physical Ther                   | 334    | 1335  | -1001      |  |  |  |
| Pulmonary                       | 632    | 56    | 576        |  |  |  |
| Radiology                       | 3079   | 1355  | 1724       |  |  |  |
| Respiratory                     | 3529   |       | 3529       |  |  |  |
| Audiology                       | 593    | 331   | 262        |  |  |  |
| Supplies                        | 906    | 103   | 803        |  |  |  |
|                                 |        |       |            |  |  |  |
| <b>TOTAL SAVINGS</b>            | 59003  | 22922 | 35335      |  |  |  |

**59.89% SAVINGS VARIABLE FROM PRE COSTS** 