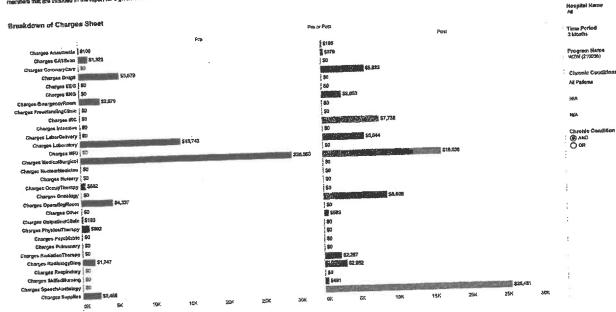

To monitor program success, our hospital partners developed CRISP Pre/Post Analysis reports which I evaluated Hospital Charges to identify cost deviations (see Attached). CRISP is the State Health Information Exchange and uses standardized reports based on shared data readily available throughout the State.

<u>Discussion</u>: The Wheels to Wellness CRISP reports should be considered when evaluating a potential healthcare transportation program. For example, Wheels to Wellness CRISP Reports finds that:

- The program tracked patients, budgeting and miles. Combined with CRISP reporting, the program could evaluate the cost effectiveness of an existing or proposed program.
- Significant hospital charge reductions were evident at all levels with the largest occurring in the first 30 to 90 days. While the Wheels to Wellness budget varied anywhere from around \$70,000 to \$100,000, the CRISP reports regularly identified post hospital charge reductions that exceeded this amount.

### **Findings:**

- HB596 proposes transportation for eligible individuals for up to 120 days at a time. Based on CRISP findings, healthcare transportation is most cost effective, with the greatest return, during this period.
- Coordination with healthcare staff is imperative for the success of Wheels to Wellness and allows for CRISP reporting. The Case managers scheduled and communicated with the patients about their care.

FEB 1, 2022-3 MONTH ANALYSIS

| <b>Measure Names</b> | PRE          | POST |              | DIFFERENCE |
|----------------------|--------------|------|--------------|------------|
| Supplies             | \$36,975.93  |      | \$18,452.51  | 18,523.42  |
| SpeechAudiology      | \$1,680.43   |      | \$423.88     | 1,256.55   |
| Respiratory          | \$31,220.79  | 1    | \$9,107.73   | 22,113.06  |
| RadiologyDiag        | \$28,139.72  |      | \$14,691.58  | 13,448.14  |
| Pulmonary            | \$13,881.94  |      | \$1,553.60   | 12,328.34  |
| PhysicalTherapy      | \$7,025.59   |      | \$4,058.54   | 2,967.05   |
| OutpatientClinic     | \$5,680.86   |      | \$16,019.89  | -10,339.03 |
| Other                | \$9,577.00   |      | \$9,927.54   | -350.54    |
| OperatingRoom        | \$38,295.38  |      | \$18,938.27  | 19,357.11  |
| OccupTherapy         | \$3,398.29   |      | \$1,949.25   | 1,449.04   |
| NuclearMedicine      | \$9,418.15   |      | \$0.00       | 9,418.15   |
| MedicalSurgical      | \$231,234.00 |      | \$89,624.39  | 141,609.61 |
| MRI                  | \$2,154.15   | ļ    | \$795.20     | 1,358.95   |
| Laboratory           | \$117,039.67 | 1    | \$49,351.50  | 67,688.17  |
| Intensive            | \$56,105.00  | i    | \$11,296.36  | 44,808.64  |
| IRC                  | \$1,697.80   |      | \$602.32     | 1,095.48   |
| EmergencyRoom        | \$87,046.27  |      | \$55,953.69  | 31,092.58  |
| EKG                  | \$3,072.50   |      | \$1,294.26   | 1,778.24   |
| Drugs                | \$56,628.43  |      | \$179,369.23 | -122,740.8 |
| CATScan              | \$9,260.15   |      | \$6,670.52   | 2,589.63   |
| Anesthesia           | \$662.72     |      | \$204.75     | 457.97     |
| TOTAL                | \$750,194.77 |      | \$490,285.01 | 259,909.76 |