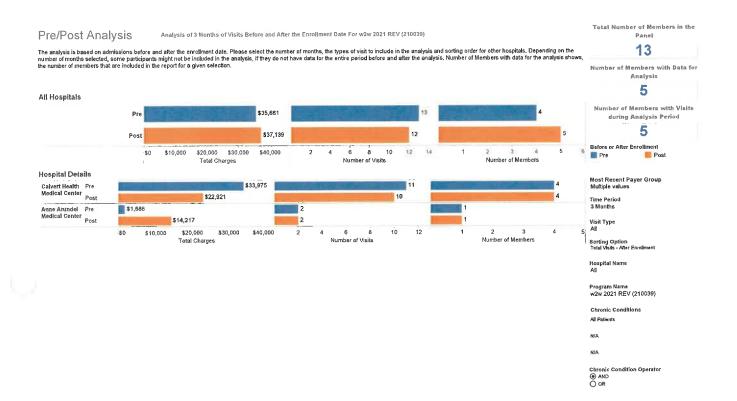

Analysis of 3 Months of Visits Before and After the Envolument Date For w2w 2021 REV (218039)

The analysis is based on admissions before and after the enrollment date. Please select the number of months, the types of visit to include in the analysis and sorting order for other hospitals. Depending on the number of months selected, some participants might not be included in the analysis, if they do not have data for the entire period before and after the analysis. Number of Members with data for the analysis shows, the number of members that are included in the report for a given selection.

### Total Number of Members in the Panel

13

Number of Members with Data for Analysis

5

**Number of Members with Visits** during Analysis Period

Before or After Enrollment Post

Most Recent Payer Group Multiple values

Time Period 3 Months

Visit Type All

Serting Option Total Visits - After Enrollment

Hospital Name All

Program Name w2w 2021 REV (210039)

Chronic Conditions

All Patients

N/A