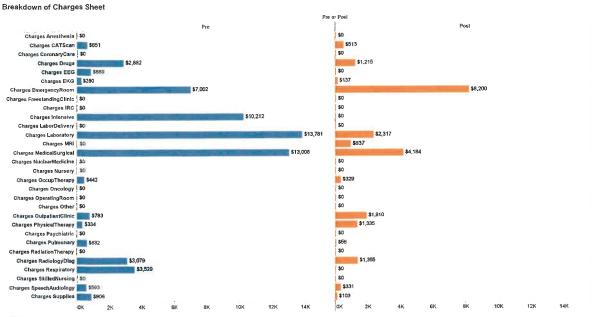

FEB 1, 2022-3 MONTH ANALYSIS

| <b>Measure Names</b> | PRE          | POST |              | DIFFERENCE |
|----------------------|--------------|------|--------------|------------|
| Supplies             | \$36,975.93  |      | \$18,452.51  | 18,523.42  |
| SpeechAudiology      | \$1,680.43   |      | \$423.88     | 1,256.55   |
| Respiratory          | \$31,220.79  | 1    | \$9,107.73   | 22,113.06  |
| RadiologyDiag        | \$28,139.72  |      | \$14,691.58  | 13,448.14  |
| Pulmonary            | \$13,881.94  |      | \$1,553.60   | 12,328.34  |
| PhysicalTherapy      | \$7,025.59   |      | \$4,058.54   | 2,967.05   |
| OutpatientClinic     | \$5,680.86   |      | \$16,019.89  | -10,339.03 |
| Other                | \$9,577.00   |      | \$9,927.54   | -350.54    |
| OperatingRoom        | \$38,295.38  |      | \$18,938.27  | 19,357.11  |
| OccupTherapy         | \$3,398.29   |      | \$1,949.25   | 1,449.04   |
| NuclearMedicine      | \$9,418.15   |      | \$0.00       | 9,418.15   |
| MedicalSurgical      | \$231,234.00 |      | \$89,624.39  | 141,609.61 |
| MRI                  | \$2,154.15   | ļ    | \$795.20     | 1,358.95   |
| Laboratory           | \$117,039.67 | 1    | \$49,351.50  | 67,688.17  |
| Intensive            | \$56,105.00  | i    | \$11,296.36  | 44,808.64  |
| IRC                  | \$1,697.80   |      | \$602.32     | 1,095.48   |
| EmergencyRoom        | \$87,046.27  |      | \$55,953.69  | 31,092.58  |
| EKG                  | \$3,072.50   |      | \$1,294.26   | 1,778.24   |
| Drugs                | \$56,628.43  |      | \$179,369.23 | -122,740.8 |
| CATScan              | \$9,260.15   |      | \$6,670.52   | 2,589.63   |
| Anesthesia           | \$662.72     |      | \$204.75     | 457.97     |
| TOTAL                | \$750,194.77 |      | \$490,285.01 | 259,909.76 |