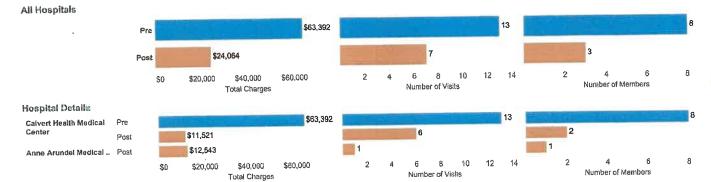

# Pre/Post Analysis - Summary

The analysis is based on admissions before and after the enrollment date. Please select a Program to populate the reports.

| Please select                | a Program to popula                                              | ite the reports.                              |                         |                                     |                                                |                                      |                |                                        |                                  |                                |                                        |                                   |                                    |                                      |
|------------------------------|------------------------------------------------------------------|-----------------------------------------------|-------------------------|-------------------------------------|------------------------------------------------|--------------------------------------|----------------|----------------------------------------|----------------------------------|--------------------------------|----------------------------------------|-----------------------------------|------------------------------------|--------------------------------------|
| Program Nam-<br>w2w 2021 REV | e<br>(210039)                                                    |                                               |                         | nic Conditions<br>atients           |                                                | Chronic Condition Operator           |                | Total Nun                              |                                  | nbers on Pa                    | nel that could<br>3 Months             | contribute<br>6 Month             |                                    | 12 Months                            |
| Most Recent F                | Payer Group VI<br>Al                                             | sit Type                                      | A\/A                    |                                     |                                                | O OR                                 |                | of Patlents in Pa<br>ntribute to analy |                                  | 1                              | 5                                      | 4                                 |                                    |                                      |
| Ali                          | r.                                                               | ,                                             | N/A                     |                                     |                                                |                                      |                |                                        |                                  |                                |                                        |                                   |                                    |                                      |
|                              | Perc                                                             | ent of Members                                | on the Panel            | with 1 or mor                       | e Visits                                       |                                      |                |                                        | R                                | ate of Visits                  | per 10 Memi:                           | ers                               |                                    |                                      |
| Time Parlod                  | Total Number of<br>Patients with a visit<br>Pre                  | Total Number o<br>Patients with a vis<br>Post |                         | havisit - Patien                    | ol Number of CP<br>ts with a visit -<br>Post % | ange in Number of<br>Pattents        | Time Period    | Total Nu<br>Visits                     |                                  | tal Number of<br>Visits - Post | Rate of Visits per 1<br>patients - Pre | Rate of Visit<br>patients -       |                                    | ts Rate change                       |
| 1 Month                      | 8                                                                | 3                                             | 72.7                    | %                                   | 27.3%                                          | -45.5%                               | 1 Month        | 1:                                     | 3                                | 7                              | 11.8                                   | 6.4                               |                                    | -5.5                                 |
| 3 Months                     | 4                                                                | 5                                             | 80.08                   | 0%                                  | 100.0%                                         | 20.0%                                | 3 Months       | 1                                      | 3                                | 12                             | 26.0                                   | 24.0                              | )                                  | -2.0                                 |
| 6 Months                     | 4                                                                | 4                                             | 100.                    | 0%                                  | 100.0%                                         | 0.0%                                 | 6 Months       | 1                                      | 3                                | 10                             | 32.5                                   | 25.0                              | )                                  | -7.5                                 |
| 12 Months                    | 0                                                                | 0                                             |                         |                                     |                                                |                                      | 12 Months      | s (                                    | 0                                | 0                              |                                        |                                   |                                    |                                      |
|                              |                                                                  | Averaç                                        | je Charge per           | Member                              |                                                |                                      |                |                                        |                                  | Average (                      | harge per Vis                          | sit                               |                                    |                                      |
| Time<br>Period               | Total Number of<br>Patients with at least<br>1 visit pre or post | Total charges - Pre                           | Total charges -<br>Post | Average Charge<br>per patient - Pre | Average Charge<br>per patient - Post           | Total Charges per<br>Patients change | Time<br>Period | Total Number<br>of Visits - Pre        | Total Number<br>of Visits - Post | Total charges -<br>Pre         | Total charges - Post                   | Average Charge<br>per visit • Pre | Average Charge<br>per visit - Post | Total Charges<br>per Visit<br>change |
| 1 Month                      | 8                                                                | \$63,392                                      | \$24,064                | \$7,924                             | \$8,021                                        | \$97                                 | 1 Manth        | 13                                     | 7                                | \$63,392                       | \$24,064                               | \$4,876                           | \$3,438                            | (\$1,439)                            |
| 3 Months                     | 5                                                                | \$35,661                                      | \$37,139                | \$8,915                             | \$7,428                                        | (\$1,488)                            | 3 Months       | 13                                     | 12                               | \$35,661                       | \$37,139                               | \$2,743                           | \$3,095                            | \$352                                |
| 6 Months                     | 4                                                                | \$59,003                                      | \$22,921                | \$14,751                            | \$5,730                                        | (\$9,020)                            | 6 Months       | 13                                     | 10                               | \$59,003                       | \$22,921                               | \$4,539                           | \$2,292                            | (\$2,247)                            |