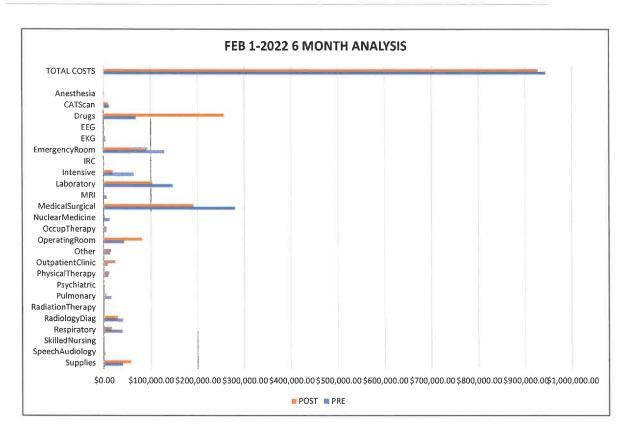

| \$943,985.31       | \$928,158.03 | 15,827.28  |





**FEB 1-2021 CALVERT ANALYSIS** 

| DESCRIPTIONS      | PRE          | POST        | DIFFERENCE |
|-------------------|--------------|-------------|------------|
| Supplies          | \$16,417.51  | \$7,391.20  | 9,026.31   |
| SpeechAudiology   | \$1,680.43   | \$170.13    | 1,510.3    |
| Respiratory       | \$25,630.18  | \$5,373.99  | 20,256.19  |
| RadiologyDiag     | \$18,497.83  | \$4,562.99  | 13,934.84  |
| Charges Pulmonary | \$12,967.13  | \$1,192.01  | 11,775.12  |
| Physic Ther       | \$4,472.22   | \$873.25    | 3,598.97   |
| Outpat Clinic     | \$2,829.86   | \$5,502.42  | -2,672.56  |
| Other             | \$7,833.00   | \$987.00    | 6,846.00   |
| OperatingRoom     | \$21,399.79  | \$10,338.96 | 11,060.83  |
| OccupTherapy      | \$2,232.35   | \$711.90    | 1,520.45