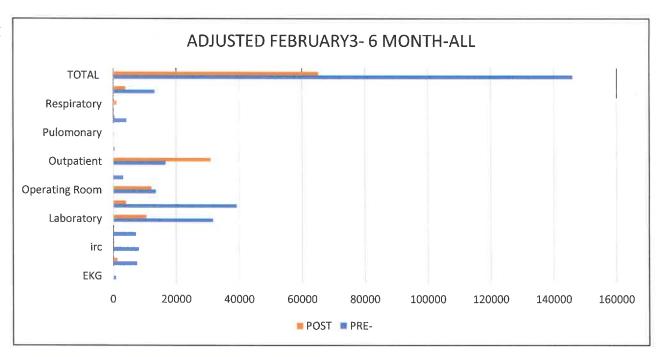

<u>Discussion</u>: The Wheels to Wellness CRISP reports should be considered when evaluating a potential healthcare transportation program. For example, Wheels to Wellness CRISP Reports finds that:

- The program tracked patients, budgeting and miles. Combined with CRISP reporting, the program could evaluate the cost effectiveness of an existing or proposed program.
- Significant hospital charge reductions were evident at all levels with the largest occurring in the first 30 to 90 days. While the Wheels to Wellness budget varied anywhere from around \$70,000 to \$100,000, the CRISP reports regularly identified post hospital charge reductions that exceeded this amount.

### **Findings:**

- HB596 proposes transportation for eligible individuals for up to 120 days at a time. Based on CRISP findings, healthcare transportation is most cost effective, with the greatest return, during this period.
- Coordination with healthcare staff is imperative for the success of Wheels to Wellness and allows for CRISP reporting. The Case managers scheduled and communicated with the patients about their care.