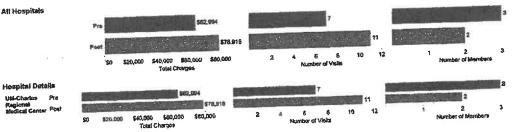

# Pre/Post Analysis - Summary

The analysis is based on admissions before and after the enrollment date. Please select a Program to populate the reports.

| Please select                | a Program to popula                                              | ite the reports.                              |                         |                                     |                                                |                                      |                |                                        |                                  |                                |                                        |                                   |                                    |                                      |
|------------------------------|------------------------------------------------------------------|-----------------------------------------------|-------------------------|-------------------------------------|------------------------------------------------|--------------------------------------|----------------|----------------------------------------|----------------------------------|--------------------------------|----------------------------------------|-----------------------------------|------------------------------------|--------------------------------------|
| Program Nam-<br>w2w 2021 REV | e<br>(210039)                                                    |                                               |                         | nic Conditions<br>atients           |                                                | Chronic Condition Operator           |                | Total Nun                              |                                  | nbers on Pa                    | nel that could<br>3 Months             | contribute<br>6 Month             |                                    | 12 Months                            |
| Most Recent F                | Payer Group VI<br>Al                                             | sit Type                                      | A\/A                    |                                     |                                                | O OR                                 |                | of Patlents in Pa<br>ntribute to analy |                                  | 1                              | 5                                      | 4                                 |                                    |                                      |
| Ali                          | r.                                                               | ,                                             | N/A                     |                                     |                                                |                                      |                |                                        |                                  |                                |                                        |                                   |                                    |                                      |
|                              | Perc                                                             | ent of Members                                | on the Panel            | with 1 or mor                       | e Visits                                       |                                      |                |                                        | R                                | ate of Visits                  | per 10 Memi:                           | ers                               |                                    |                                      |
| Time Parlod                  | Total Number of<br>Patients with a visit<br>Pre                  | Total Number o<br>Patients with a vis<br>Post |                         | havisit - Patien                    | ol Number of CP<br>ts with a visit -<br>Post % | ange in Number of<br>Pattents        | Time Period    | Total Nu<br>Visits                     |                                  | tal Number of<br>Visits - Post | Rate of Visits per 1<br>patients - Pre | Rate of Visit<br>patients -       |                                    | ts Rate change                       |
| 1 Month                      | 8                                                                | 3                                             | 72.7                    | %                                   | 27.3%                                          | -45.5%                               | 1 Month        | 1:                                     | 3                                | 7                              | 11.8                                   | 6.4                               |                                    | -5.5                                 |
| 3 Months                     | 4                                                                | 5                                             | 80.08                   | 0%                                  | 100.0%                                         | 20.0%                                | 3 Months       | 1                                      | 3                                | 12                             | 26.0                                   | 24.0                              | )                                  | -2.0                                 |
| 6 Months                     | 4                                                                | 4                                             | 100.                    | 0%                                  | 100.0%                                         | 0.0%                                 | 6 Months       | 1                                      | 3                                | 10                             | 32.5                                   | 25.0                              | )                                  | -7.5                                 |
| 12 Months                    | 0                                                                | 0                                             |                         |                                     |                                                |                                      | 12 Months      | s (                                    | 0                                | 0                              |                                        |                                   |                                    |                                      |
|                              |                                                                  | Averaç                                        | je Charge per           | Member                              |                                                |                                      |                |                                        |                                  | Average (                      | harge per Vis                          | sit                               |                                    |                                      |
| Time<br>Period               | Total Number of<br>Patients with at least<br>1 visit pre or post | Total charges - Pre                           | Total charges -<br>Post | Average Charge<br>per patient - Pre | Average Charge<br>per patient - Post           | Total Charges per<br>Patients change | Time<br>Period | Total Number<br>of Visits - Pre        | Total Number<br>of Visits - Post | Total charges -<br>Pre         | Total charges - Post                   | Average Charge<br>per visit • Pre | Average Charge<br>per visit - Post | Total Charges<br>per Visit<br>change |
| 1 Month                      | 8                                                                | \$63,392                                      | \$24,064                | \$7,924                             | \$8,021                                        | \$97                                 | 1 Manth        | 13                                     | 7                                | \$63,392                       | \$24,064                               | \$4,876                           | \$3,438                            | (\$1,439)                            |
| 3 Months                     | 5                                                                | \$35,661                                      | \$37,139                | \$8,915                             | \$7,428                                        | (\$1,488)                            | 3 Months       | 13                                     | 12                               | \$35,661                       | \$37,139                               | \$2,743                           | \$3,095                            | \$352                                |
| 6 Months                     | 4                                                                | \$59,003                                      | \$22,921                | \$14,751                            | \$5,730                                        | (\$9,020)                            | 6 Months       | 13                                     | 10                               | \$59,003                       | \$22,921                               | \$4,539                           | \$2,292                            | (\$2,247)                            |

Analysis of 6 Months of Visits Before and After the Enrollment Date For w2w 2021 REV (210039)

The analysis is based on admissions before and after the enrollment date. Please select the number of months, the types of visit to include in the analysis and sorting order for other hospitals. Depending on the number of months selected, some participants might not be included in the analysis, if they do not have data for the entire period before and after the analysis. Number of Members with data for the analysis shows, the number of members that are included in the report for a given selection.

### All Hospitals

Casemix Data

- MDH and HSCRC, 2016. Tableau dashboards developed by CRISP.

Through:

- Data source: - Panel Information provided to CRISP by ENS

11/30/2021

- HSCRC data includes all Inpatient discharges and outpatient hospital visits at Maryland acute care hospitals