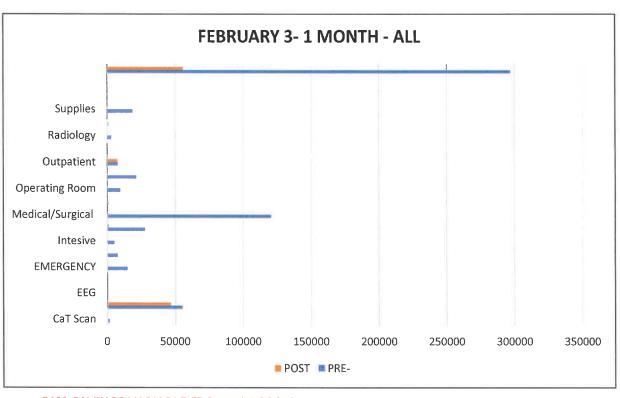

| 7580       |
| Intesive              | 5231       | 0     | 5231       |
| Laboratory            | 27401      | 966   | 26435      |
| Medical/Surgical      | 120752     | 0     | 120752     |
| Thereapy              | 1047       | 0     | 1047       |
| <b>Operating Room</b> | 9605       | 0     | 9605       |
| Other                 | 21279      | 0     | 21279      |
| Outpatient            | 7924       | 7821  | 103        |
| Physical Therapy      | 550        | 0     | 550        |
| Radiology             | 3291       | 0     | 3291       |
| Respiratory           | 1024       | 0     | 1024       |
| Supplies              | 18815      | 0     | 18815      |
|                       |            |       |            |
| TOTAL SAVINGS         | 297186     | 56100 | 241086     |



**81%** SAVINGS VARIABLE FROM PRE COSTS

## **FEBRUARY 3- 6 MONTH - ALL**

| DESCRPITION          | PRE-   | POST   | DIFFERENCE |
|----------------------|--------|--------|------------|
| Drugs                | 57279  | 343247 | -285968    |
| EKG                  | 793    | 137    | 656        |
| <b>EMERGENCY</b>     | 7341   | 1399   | 5942       |
| irc                  | 7972   | 0      | 7972       |
| Intesive             | 7086   |        | 7086       |
| Laboratory           | 31716  | 10,616 | 21,100     |
| Medical/Surgical     | 39229  | 4147   | 35082      |
| Operating Room       | 13582  | 12216  | 1366       |
| Other                | 3246   |        | 3246       |
| Outpatient           | 16667  | 30978  | -14311     |
| Physical Therapy     | 550    | 0      | 550