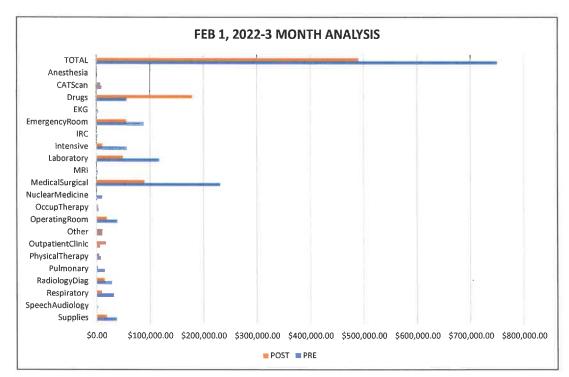

FEB 1, 2022-3 MONTH ANALYSIS

| <b>Measure Names</b> | PRE          | POST |              | DIFFERENCE |
|----------------------|--------------|------|--------------|------------|
| Supplies             | \$36,975.93  |      | \$18,452.51  | 18,523.42  |
| SpeechAudiology      | \$1,680.43   |      | \$423.88     | 1,256.55   |
| Respiratory          | \$31,220.79  | 1    | \$9,107.73   | 22,113.06  |
| RadiologyDiag        | \$28,139.72  |      | \$14,691.58  | 13,448.14  |
| Pulmonary            | \$13,881.94  |      | \$1,553.60   | 12,328.34  |
| PhysicalTherapy      | \$7,025.59   |      | \$4,058.54   | 2,967.05   |
| OutpatientClinic     | \$5,680.86   |      | \$16,019.89  | -10,339.03 |
| Other                | \$9,577.00   |      | \$9,927.54   | -350.54    |
| OperatingRoom        | \$38,295.38  |      | \$18,938.27  | 19,357.11  |
| OccupTherapy         | \$3,398.29   |      | \$1,949.25   | 1,449.04   |
| NuclearMedicine      | \$9,418.15   |      | \$0.00       | 9,418.15   |
| MedicalSurgical      | \$231,234.00 |      | \$89,624.39  | 141,609.61 |
| MRI                  | \$2,154.15   | ļ    | \$795.20     | 1,358.95   |
| Laboratory           | \$117,039.67 | 1    | \$49,351.50  | 67,688.17  |
| Intensive            | \$56,105.00  | i    | \$11,296.36  | 44,808.64  |
| IRC                  | \$1,697.80   |      | \$602.32     | 1,095.48   |
| EmergencyRoom        | \$87,046.27  |      | \$55,953.69  | 31,092.58  |
| EKG                  | \$3,072.50   |      | \$1,294.26   | 1,778.24   |
| Drugs                | \$56,628.43  |      | \$179,369.23 | -122,740.8 |
| CATScan              | \$9,260.15   |      | \$6,670.52   | 2,589.63   |
| Anesthesia           | \$662.72     |      | \$204.75     | 457.97     |
| TOTAL                | \$750,194.77 |      | \$490,285.01 | 259,909.76 |