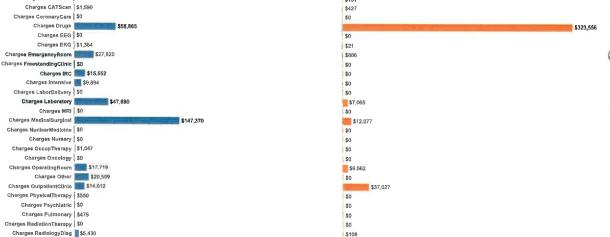

FEB 1, 2022-3 MONTH ANALYSIS

| <b>Measure Names</b> | PRE          | POST |              | DIFFERENCE |
|----------------------|--------------|------|--------------|------------|
| Supplies             | \$36,975.93  |      | \$18,452.51  | 18,523.42  |
| SpeechAudiology      | \$1,680.43   |      | \$423.88     | 1,256.55   |
| Respiratory          | \$31,220.79  | 1    | \$9,107.73   | 22,113.06  |
| RadiologyDiag        | \$28,139.72  |      | \$14,691.58  | 13,448.14  |
| Pulmonary            | \$13,881.94  |      | \$1,553.60   | 12,328.34  |
| PhysicalTherapy      | \$7,025.59   |      | \$4,058.54   | 2,967.05   |
| OutpatientClinic     | \$5,680.86   |      | \$16,019.89  | -10,339.03 |
| Other                | \$9,577.00   |      | \$9,927.54   | -350.54    |
| OperatingRoom        | \$38,295.38  |      | \$18,938.27  | 19,357.11  |
| OccupTherapy         | \$3,398.29   |      | \$1,949.25   | 1,449.04   |
| NuclearMedicine      | \$9,418.15   |      | \$0.00       | 9,418.15   |
| MedicalSurgical      | \$231,234.00 |      | \$89,624.39  | 141,609.61 |
| MRI                  | \$2,154.15   | ļ    | \$795.20     | 1,358.95   |
| Laboratory           | \$117,039.67 | 1    | \$49,351.50  | 67,688.17  |
| Intensive            | \$56,105.00  | i    | \$11,296.36  | 44,808.64  |
| IRC                  | \$1,697.80   |      | \$602.32     | 1,095.48   |
| EmergencyRoom        | \$87,046.27  |      | \$55,953.69  | 31,092.58  |
| EKG                  | \$3,072.50   |      | \$1,294.26   | 1,778.24   |
| Drugs                | \$56,628.43  |      | \$179,369.23 | -122,740.8 |
| CATScan              | \$9,260.15   |      | \$6,670.52   | 2,589.63   |
| Anesthesia           | \$662.72     |      | \$204.75     | 457.97     |
| TOTAL                | \$750,194.77 |      | \$490,285.01 | 259,909.76 |