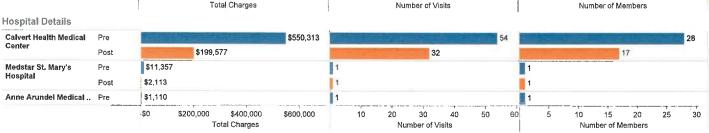

# Pre/Post Analysis - Summary

The analysis is based on admissions before and after the enrollment date. Please select a Program to populate the reports.

| Please select                | a Program to popula                                              | ite the reports.                              |                         |                                     |                                                |                                      |                |                                        |                                  |                                |                                        |                                   |                                    |                                      |
|------------------------------|------------------------------------------------------------------|-----------------------------------------------|-------------------------|-------------------------------------|------------------------------------------------|--------------------------------------|----------------|----------------------------------------|----------------------------------|--------------------------------|----------------------------------------|-----------------------------------|------------------------------------|--------------------------------------|
| Program Nam-<br>w2w 2021 REV | e<br>(210039)                                                    |                                               |                         | nic Conditions<br>atients           |                                                | Chronic Condition Operator           |                | Total Nun                              |                                  | nbers on Pa                    | nel that could<br>3 Months             | contribute<br>6 Month             |                                    | 12 Months                            |
| Most Recent F                | Payer Group VI<br>Al                                             | sit Type                                      | A\/A                    |                                     |                                                | O OR                                 |                | of Patlents in Pa<br>ntribute to analy |                                  | 1                              | 5                                      | 4                                 |                                    |                                      |
| Ali                          | r.                                                               | ,                                             | N/A                     |                                     |                                                |                                      |                |                                        |                                  |                                |                                        |                                   |                                    |                                      |
|                              | Perc                                                             | ent of Members                                | on the Panel            | with 1 or mor                       | e Visits                                       |                                      |                |                                        | R                                | ate of Visits                  | per 10 Memi:                           | ers                               |                                    |                                      |
| Time Parlod                  | Total Number of<br>Patients with a visit<br>Pre                  | Total Number o<br>Patients with a vis<br>Post |                         | havisit - Patien                    | ol Number of CP<br>ts with a visit -<br>Post % | ange in Number of<br>Pattents        | Time Period    | Total Nu<br>Visits                     |                                  | tal Number of<br>Visits - Post | Rate of Visits per 1<br>patients - Pre | Rate of Visit<br>patients -       |                                    | ts Rate change                       |
| 1 Month                      | 8                                                                | 3                                             | 72.7                    | %                                   | 27.3%                                          | -45.5%                               | 1 Month        | 1:                                     | 3                                | 7                              | 11.8                                   | 6.4                               |                                    | -5.5                                 |
| 3 Months                     | 4                                                                | 5                                             | 80.08                   | 0%                                  | 100.0%                                         | 20.0%                                | 3 Months       | 1                                      | 3                                | 12                             | 26.0                                   | 24.0                              | )                                  | -2.0                                 |
| 6 Months                     | 4                                                                | 4                                             | 100.                    | 0%                                  | 100.0%                                         | 0.0%                                 | 6 Months       | 1                                      | 3                                | 10                             | 32.5                                   | 25.0                              | )                                  | -7.5                                 |
| 12 Months                    | 0                                                                | 0                                             |                         |                                     |                                                |                                      | 12 Months      | s (                                    | 0                                | 0                              |                                        |                                   |                                    |                                      |
|                              |                                                                  | Averaç                                        | je Charge per           | Member                              |                                                |                                      |                |                                        |                                  | Average (                      | harge per Vis                          | sit                               |                                    |                                      |
| Time<br>Period               | Total Number of<br>Patients with at least<br>1 visit pre or post | Total charges - Pre                           | Total charges -<br>Post | Average Charge<br>per patient - Pre | Average Charge<br>per patient - Post           | Total Charges per<br>Patients change | Time<br>Period | Total Number<br>of Visits - Pre        | Total Number<br>of Visits - Post | Total charges -<br>Pre         | Total charges - Post                   | Average Charge<br>per visit • Pre | Average Charge<br>per visit - Post | Total Charges<br>per Visit<br>change |
| 1 Month                      | 8                                                                | \$63,392                                      | \$24,064                | \$7,924                             | \$8,021                                        | \$97                                 | 1 Manth        | 13                                     | 7                                | \$63,392                       | \$24,064                               | \$4,876                           | \$3,438                            | (\$1,439)                            |
| 3 Months                     | 5                                                                | \$35,661                                      | \$37,139                | \$8,915                             | \$7,428                                        | (\$1,488)                            | 3 Months       | 13                                     | 12                               | \$35,661                       | \$37,139                               | \$2,743                           | \$3,095                            | \$352                                |
| 6 Months                     | 4                                                                | \$59,003                                      | \$22,921                | \$14,751                            | \$5,730                                        | (\$9,020)                            | 6 Months       | 13                                     | 10                               | \$59,003                       | \$22,921                               | \$4,539                           | \$2,292                            | (\$2,247)                            |