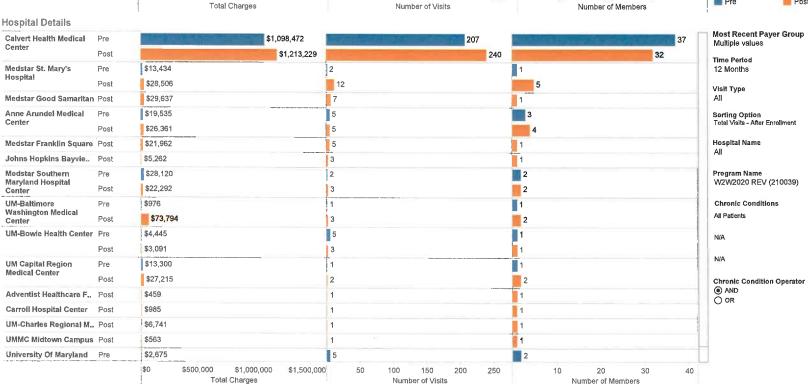

Analysis of 6 Months of Visits Before and After the Enrollment Date For w2w 2021 REV (210039)

The analysis is based on admissions before and after the enrollment date. Please select the number of months, the types of visit to include in the analysis and sorting order for other hospitals. Depending on the number of months selected, some participants might not be included in the analysis, if they do not have data for the entire period before and after the analysis. Number of Members with data for the analysis shows, the number of members that are included in the report for a given selection.

Most Recent Payer Group Multiple values

Visit Type

Hospital Name

Time Period

Program Name w2w 2021 REV (210039)

Chronic Conditions All Patients

Chronic Condition Operator

AND