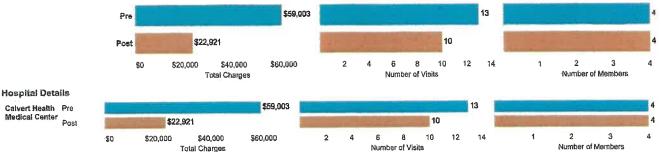

| - 01 LL ONLY LINE LOST ANALISIS |        |       |            |  |  |  |
|---------------------------------|--------|-------|------------|--|--|--|
| DESCRPITION                     | PRE    | POST  | DIFFERENCE |  |  |  |
| CaT Scan                        | 651    | 513   | 138        |  |  |  |
| Drugs                           | 2882   | 1215  | 1667       |  |  |  |
| EEG                             | 889    | 0     | 143        |  |  |  |
| EKG                             | 280    | 137   | 143        |  |  |  |
| <b>EMERGENCY</b>                | 7002   | 8200  | -1198      |  |  |  |
| Intesive                        | 10,212 | 0     | 10,212     |  |  |  |
| Laboratory                      | 13781  | 2317  | 11464      |  |  |  |
| MRI                             | 0      | 937   | -937       |  |  |  |
| Med/Surgical                    | 13,008 | 4,184 | 8,824      |  |  |  |
| Occupat. Ther                   | 442    | 329   | 113        |  |  |  |
| outpatient                      | 783    | 1910  | -1127      |  |  |  |
| Physical Ther                   | 334    | 1335  | -1001      |  |  |  |
| Pulmonary                       | 632    | 56    | 576        |  |  |  |
| Radiology                       | 3079   | 1355  | 1724       |  |  |  |
| Respiratory                     | 3529   |       | 3529       |  |  |  |
| Audiology                       | 593    | 331   | 262        |  |  |  |
| Supplies                        | 906    | 103   | 803        |  |  |  |
|                                 |        |       |            |  |  |  |
| <b>TOTAL SAVINGS</b>            | 59003  | 22922 | 35335      |  |  |  |

**59.89% SAVINGS VARIABLE FROM PRE COSTS** 

| Time Period | Total Number of Visits - Post | Total Number of Visits - Pre | Total charges - Pre            | Total Charges - Post | Average Charge per visit - Pre | Average Charge per visit - Post | Total Charges per Visit change |
|-------------|-------------------------------|------------------------------|--------------------------------|----------------------|--------------------------------|---------------------------------|--------------------------------|
|             |                               |                              |                                |                      | 4450070                        | \$2,292,14                      | -\$2,246.58                    |
| 6 Months    | . 10                          |                              | 3 \$59,003.37<br>3 \$35,661.47 |                      |                                | 1-1                             |                                |
| 3 Months    | 1.                            |                              | 3 \$63,391.66                  |                      |                                | 1-1                             |                                |

| Time Period Total Number of Fationts with at least 1 visit pre-or post | Total charges - Pre                          | Total charge - Post | Average Charge per patient - Pre- | Average Charge bea pastent - Post | Total Charaes per Patients charact |
|------------------------------------------------------------------------|----------------------------------------------|---------------------|-----------------------------------|-----------------------------------|------------------------------------|
| 6 Months<br>3 Months<br>1 Month                                        | 4 \$59,003.3<br>5 \$35,661.4<br>8 \$63,391.6 | 7 \$37,138.89       | \$8,915.37                        | \$7,427.78                        | -\$1,487.59                        |