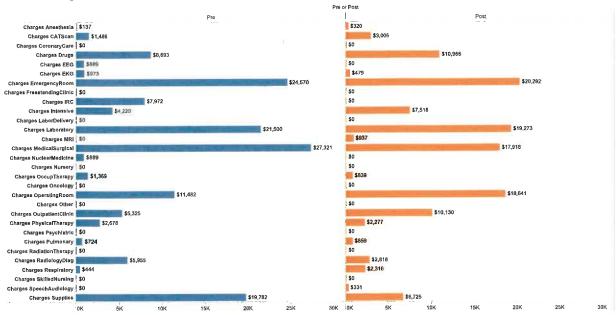

| - 01 LL ONLY LINE LOST ANALISIS |        |       |            |  |  |  |
|---------------------------------|--------|-------|------------|--|--|--|
| DESCRPITION                     | PRE    | POST  | DIFFERENCE |  |  |  |
| CaT Scan                        | 651    | 513   | 138        |  |  |  |
| Drugs                           | 2882   | 1215  | 1667       |  |  |  |
| EEG                             | 889    | 0     | 143        |  |  |  |
| EKG                             | 280    | 137   | 143        |  |  |  |
| <b>EMERGENCY</b>                | 7002   | 8200  | -1198      |  |  |  |
| Intesive                        | 10,212 | 0     | 10,212     |  |  |  |
| Laboratory                      | 13781  | 2317  | 11464      |  |  |  |
| MRI                             | 0      | 937   | -937       |  |  |  |
| Med/Surgical                    | 13,008 | 4,184 | 8,824      |  |  |  |
| Occupat. Ther                   | 442    | 329   | 113        |  |  |  |
| outpatient                      | 783    | 1910  | -1127      |  |  |  |
| Physical Ther                   | 334    | 1335  | -1001      |  |  |  |
| Pulmonary                       | 632    | 56    | 576        |  |  |  |
| Radiology                       | 3079   | 1355  | 1724       |  |  |  |
| Respiratory                     | 3529   |       | 3529       |  |  |  |
| Audiology                       | 593    | 331   | 262        |  |  |  |
| Supplies                        | 906    | 103   | 803        |  |  |  |
|                                 |        |       |            |  |  |  |
| <b>TOTAL SAVINGS</b>            | 59003  | 22922 | 35335      |  |  |  |

**59.89% SAVINGS VARIABLE FROM PRE COSTS** 