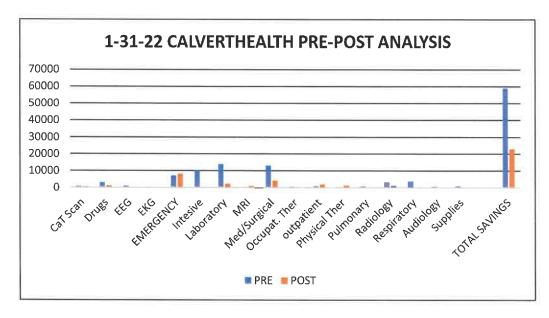

| - 01 LL ONLY LINE LOST ANALISIS |        |       |            |  |  |  |
|---------------------------------|--------|-------|------------|--|--|--|
| DESCRPITION                     | PRE    | POST  | DIFFERENCE |  |  |  |
| CaT Scan                        | 651    | 513   | 138        |  |  |  |
| Drugs                           | 2882   | 1215  | 1667       |  |  |  |
| EEG                             | 889    | 0     | 143        |  |  |  |
| EKG                             | 280    | 137   | 143        |  |  |  |
| <b>EMERGENCY</b>                | 7002   | 8200  | -1198      |  |  |  |
| Intesive                        | 10,212 | 0     | 10,212     |  |  |  |
| Laboratory                      | 13781  | 2317  | 11464      |  |  |  |
| MRI                             | 0      | 937   | -937       |  |  |  |
| Med/Surgical                    | 13,008 | 4,184 | 8,824      |  |  |  |
| Occupat. Ther                   | 442    | 329   | 113        |  |  |  |
| outpatient                      | 783    | 1910  | -1127      |  |  |  |
| Physical Ther                   | 334    | 1335  | -1001      |  |  |  |
| Pulmonary                       | 632    | 56    | 576        |  |  |  |
| Radiology                       | 3079   | 1355  | 1724       |  |  |  |
| Respiratory                     | 3529   |       | 3529       |  |  |  |
| Audiology                       | 593    | 331   | 262        |  |  |  |
| Supplies                        | 906    | 103   | 803        |  |  |  |
|                                 |        |       |            |  |  |  |
| <b>TOTAL SAVINGS</b>            | 59003  | 22922 | 35335      |  |  |  |

**59.89% SAVINGS VARIABLE FROM PRE COSTS** 