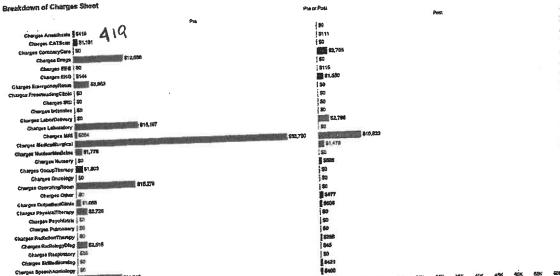

To monitor program success, our hospital partners developed CRISP Pre/Post Analysis reports which I evaluated Hospital Charges to identify cost deviations (see Attached). CRISP is the State Health Information Exchange and uses standardized reports based on shared data readily available throughout the State.

<u>Discussion</u>: The Wheels to Wellness CRISP reports should be considered when evaluating a potential healthcare transportation program. For example, Wheels to Wellness CRISP Reports finds that:

- The program tracked patients, budgeting and miles. Combined with CRISP reporting, the program could evaluate the cost effectiveness of an existing or proposed program.
- Significant hospital charge reductions were evident at all levels with the largest occurring in the first 30 to 90 days. While the Wheels to Wellness budget varied anywhere from around \$70,000 to \$100,000, the CRISP reports regularly identified post hospital charge reductions that exceeded this amount.