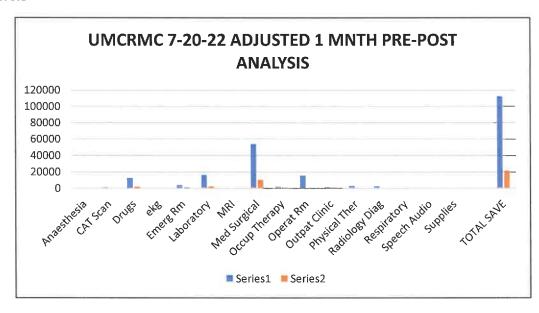

To monitor program success, our hospital partners developed CRISP Pre/Post Analysis reports which I evaluated Hospital Charges to identify cost deviations (see Attached). CRISP is the State Health Information Exchange and uses standardized reports based on shared data readily available throughout the State.

<u>Discussion</u>: The Wheels to Wellness CRISP reports should be considered when evaluating a potential healthcare transportation program. For example, Wheels to Wellness CRISP Reports finds that:

- The program tracked patients, budgeting and miles. Combined with CRISP reporting, the program could evaluate the cost effectiveness of an existing or proposed program.
- Significant hospital charge reductions were evident at all levels with the largest occurring in the first 30 to 90 days. While the Wheels to Wellness budget varied anywhere from around \$70,000 to \$100,000, the CRISP reports regularly identified post hospital charge reductions that exceeded this amount.

### **Findings:**

- HB596 proposes transportation for eligible individuals for up to 120 days at a time. Based on CRISP findings, healthcare transportation is most cost effective, with the greatest return, during this period.
- Coordination with healthcare staff is imperative for the success of Wheels to Wellness and allows for CRISP reporting. The Case managers scheduled and communicated with the patients about their care.