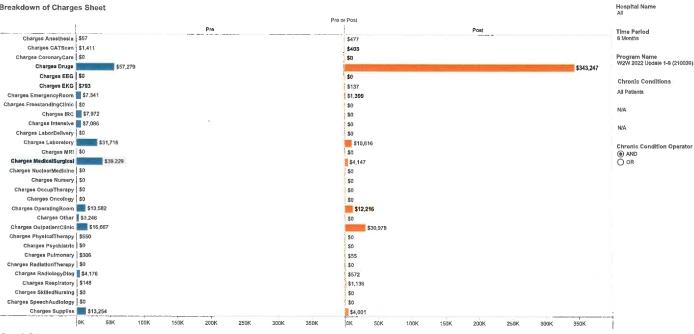

To monitor program success, our hospital partners developed CRISP Pre/Post Analysis reports which I evaluated Hospital Charges to identify cost deviations (see Attached). CRISP is the State Health Information Exchange and uses standardized reports based on shared data readily available throughout the State.

<u>Discussion</u>: The Wheels to Wellness CRISP reports should be considered when evaluating a potential healthcare transportation program. For example, Wheels to Wellness CRISP Reports finds that:

- The program tracked patients, budgeting and miles. Combined with CRISP reporting, the program could evaluate the cost effectiveness of an existing or proposed program.
- Significant hospital charge reductions were evident at all levels with the largest occurring in the first 30 to 90 days. While the Wheels to Wellness budget varied anywhere from around \$70,000 to \$100,000, the CRISP reports regularly identified post hospital charge reductions that exceeded this amount.

FEB 1, 2022-3 MONTH ANALYSIS

| <b>Measure Names</b> | PRE          | POST |              | DIFFERENCE |
|----------------------|--------------|------|--------------|------------|
| Supplies             | \$36,975.93  |      | \$18,452.51  | 18,523.42  |
| SpeechAudiology      | \$1,680.43   |      | \$423.88     | 1,256.55   |
| Respiratory          | \$31,220.79  | 1    | \$9,107.73   | 22,113.06  |
| RadiologyDiag        | \$28,139.72  |      | \$14,691.58  | 13,448.14  |
| Pulmonary            | \$13,881.94  |      | \$1,553.60   | 12,328.34  |
| PhysicalTherapy      | \$7,025.59   |      | \$4,058.54   | 2,967.05   |
| OutpatientClinic     | \$5,680.86   |      | \$16,019.89  | -10,339.03 |
| Other                | \$9,577.00   |      | \$9,927.54   | -350.54    |
| OperatingRoom        | \$38,295.38  |      | \$18,938.27  | 19,357.11  |
| OccupTherapy         | \$3,398.29   |      | \$1,949.25   | 1,449.04   |
| NuclearMedicine      | \$9,418.15   |      | \$0.00       | 9,418.15   |
| MedicalSurgical      | \$231,234.00 |      | \$89,624.39  | 141,609.61 |
| MRI                  | \$2,154.15   | ļ    | \$795.20     | 1,358.95   |
| Laboratory           | \$117,039.67 | 1    | \$49,351.50  | 67,688.17  |
| Intensive            | \$56,105.00  | i    | \$11,296.36  | 44,808.64  |
| IRC                  | \$1,697.80   |      | \$602.32     | 1,095.48   |
| EmergencyRoom        | \$87,046.27  |      | \$55,953.69  | 31,092.58  |
| EKG                  | \$3,072.50   |      | \$1,294.26   | 1,778.24   |
| Drugs                | \$56,628.43  |      | \$179,369.23 | -122,740.8 |
| CATScan              | \$9,260.15   |      | \$6,670.52   | 2,589.63   |
| Anesthesia           | \$662.72     |      | \$204.75     | 457.97     |
| TOTAL                | \$750,194.77 |      | \$490,285.01 | 259,909.76 |