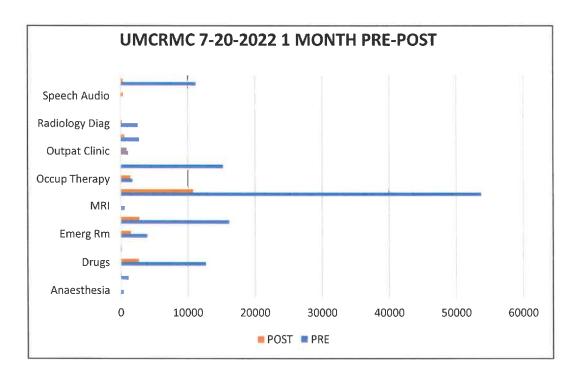

To monitor program success, our hospital partners developed CRISP Pre/Post Analysis reports which I evaluated Hospital Charges to identify cost deviations (see Attached). CRISP is the State Health Information Exchange and uses standardized reports based on shared data readily available throughout the State.

<u>Discussion</u>: The Wheels to Wellness CRISP reports should be considered when evaluating a potential healthcare transportation program. For example, Wheels to Wellness CRISP Reports finds that:

- The program tracked patients, budgeting and miles. Combined with CRISP reporting, the program could evaluate the cost effectiveness of an existing or proposed program.
- Significant hospital charge reductions were evident at all levels with the largest occurring in the first 30 to 90 days. While the Wheels to Wellness budget varied anywhere from around \$70,000 to \$100,000, the CRISP reports regularly identified post hospital charge reductions that exceeded this amount.

### **Findings:**

- HB596 proposes transportation for eligible individuals for up to 120 days at a time. Based on CRISP findings, healthcare transportation is most cost effective, with the greatest return, during this period.
- Coordination with healthcare staff is imperative for the success of Wheels to Wellness and allows for CRISP reporting. The Case managers scheduled and communicated with the patients about their care.