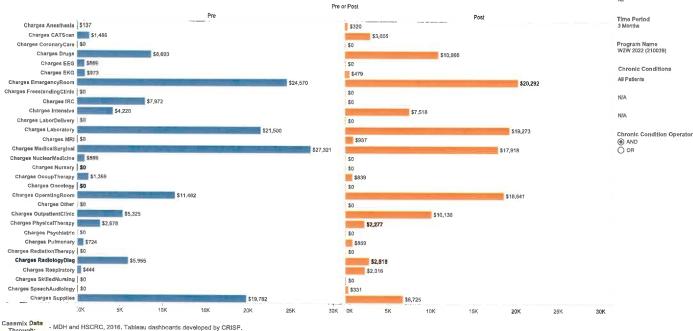

# Pre/Post Analysis - Summary

The analysis is based on admissions before and after the enrollment date. Please select a Program to populate the reports.

| Please select                | a Program to popula                                              | ite the reports.                              |                         |                                     |                                                |                                      |                |                                        |                                  |                                |                                        |                                   |                                    |                                      |
|------------------------------|------------------------------------------------------------------|-----------------------------------------------|-------------------------|-------------------------------------|------------------------------------------------|--------------------------------------|----------------|----------------------------------------|----------------------------------|--------------------------------|----------------------------------------|-----------------------------------|------------------------------------|--------------------------------------|
| Program Nam-<br>w2w 2021 REV | e<br>(210039)                                                    |                                               |                         | nic Conditions<br>atients           |                                                | Chronic Condition Operator           |                | Total Nun                              |                                  | nbers on Pa                    | nel that could<br>3 Months             | contribute<br>6 Month             |                                    | 12 Months                            |
| Most Recent F                | Payer Group VI<br>Al                                             | sit Type                                      | A\/A                    |                                     |                                                | O OR                                 |                | of Patlents in Pa<br>ntribute to analy |                                  | 1                              | 5                                      | 4                                 |                                    |                                      |
| Ali                          | r.                                                               | ,                                             | N/A                     |                                     |                                                |                                      |                |                                        |                                  |                                |                                        |                                   |                                    |                                      |
|                              | Perc                                                             | ent of Members                                | on the Panel            | with 1 or mor                       | e Visits                                       |                                      |                |                                        | R                                | ate of Visits                  | per 10 Memi:                           | ers                               |                                    |                                      |
| Time Parlod                  | Total Number of<br>Patients with a visit<br>Pre                  | Total Number o<br>Patients with a vis<br>Post |                         | havisit - Patien                    | ol Number of CP<br>ts with a visit -<br>Post % | ange in Number of<br>Pattents        | Time Period    | Total Nu<br>Visits                     |                                  | tal Number of<br>Visits - Post | Rate of Visits per 1<br>patients - Pre | Rate of Visit<br>patients -       |                                    | ts Rate change                       |
| 1 Month                      | 8                                                                | 3                                             | 72.7                    | %                                   | 27.3%                                          | -45.5%                               | 1 Month        | 1:                                     | 3                                | 7                              | 11.8                                   | 6.4                               |                                    | -5.5                                 |
| 3 Months                     | 4                                                                | 5                                             | 80.08                   | 0%                                  | 100.0%                                         | 20.0%                                | 3 Months       | 1                                      | 3                                | 12                             | 26.0                                   | 24.0                              | )                                  | -2.0                                 |
| 6 Months                     | 4                                                                | 4                                             | 100.                    | 0%                                  | 100.0%                                         | 0.0%                                 | 6 Months       | 1                                      | 3                                | 10                             | 32.5                                   | 25.0                              | )                                  | -7.5                                 |
| 12 Months                    | 0                                                                | 0                                             |                         |                                     |                                                |                                      | 12 Months      | s (                                    | 0                                | 0                              |                                        |                                   |                                    |                                      |
|                              |                                                                  | Averaç                                        | je Charge per           | Member                              |                                                |                                      |                |                                        |                                  | Average (                      | harge per Vis                          | sit                               |                                    |                                      |
| Time<br>Period               | Total Number of<br>Patients with at least<br>1 visit pre or post | Total charges - Pre                           | Total charges -<br>Post | Average Charge<br>per patient - Pre | Average Charge<br>per patient - Post           | Total Charges per<br>Patients change | Time<br>Period | Total Number<br>of Visits - Pre        | Total Number<br>of Visits - Post | Total charges -<br>Pre         | Total charges - Post                   | Average Charge<br>per visit • Pre | Average Charge<br>per visit - Post | Total Charges<br>per Visit<br>change |
| 1 Month                      | 8                                                                | \$63,392                                      | \$24,064                | \$7,924                             | \$8,021                                        | \$97                                 | 1 Manth        | 13                                     | 7                                | \$63,392                       | \$24,064                               | \$4,876                           | \$3,438                            | (\$1,439)                            |
| 3 Months                     | 5                                                                | \$35,661                                      | \$37,139                | \$8,915                             | \$7,428                                        | (\$1,488)                            | 3 Months       | 13                                     | 12                               | \$35,661                       | \$37,139                               | \$2,743                           | \$3,095                            | \$352                                |
| 6 Months                     | 4                                                                | \$59,003                                      | \$22,921                | \$14,751                            | \$5,730                                        | (\$9,020)                            | 6 Months       | 13                                     | 10                               | \$59,003                       | \$22,921                               | \$4,539                           | \$2,292                            | (\$2,247)                            |