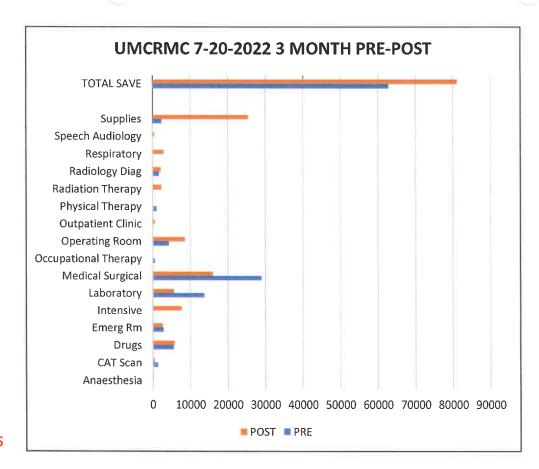

FEB 1, 2022-3 MONTH ANALYSIS

| <b>Measure Names</b> | PRE          | POST |              | DIFFERENCE |
|----------------------|--------------|------|--------------|------------|
| Supplies             | \$36,975.93  |      | \$18,452.51  | 18,523.42  |
| SpeechAudiology      | \$1,680.43   |      | \$423.88     | 1,256.55   |
| Respiratory          | \$31,220.79  | 1    | \$9,107.73   | 22,113.06  |
| RadiologyDiag        | \$28,139.72  |      | \$14,691.58  | 13,448.14  |
| Pulmonary            | \$13,881.94  |      | \$1,553.60   | 12,328.34  |
| PhysicalTherapy      | \$7,025.59   |      | \$4,058.54   | 2,967.05   |
| OutpatientClinic     | \$5,680.86   |      | \$16,019.89  | -10,339.03 |
| Other                | \$9,577.00   |      | \$9,927.54   | -350.54    |
| OperatingRoom        | \$38,295.38  |      | \$18,938.27  | 19,357.11  |
| OccupTherapy         | \$3,398.29   |      | \$1,949.25   | 1,449.04   |
| NuclearMedicine      | \$9,418.15   |      | \$0.00       | 9,418.15   |
| MedicalSurgical      | \$231,234.00 |      | \$89,624.39  | 141,609.61 |
| MRI                  | \$2,154.15   | ļ    | \$795.20     | 1,358.95   |
| Laboratory           | \$117,039.67 | 1    | \$49,351.50  | 67,688.17  |
| Intensive            | \$56,105.00  | i    | \$11,296.36  | 44,808.64  |
| IRC                  | \$1,697.80   |      | \$602.32     | 1,095.48   |
| EmergencyRoom        | \$87,046.27  |      | \$55,953.69  | 31,092.58  |
| EKG                  | \$3,072.50   |      | \$1,294.26   | 1,778.24   |
| Drugs                | \$56,628.43  |      | \$179,369.23 | -122,740.8 |
| CATScan              | \$9,260.15   |      | \$6,670.52   | 2,589.63   |
| Anesthesia           | \$662.72     |      | \$204.75     | 457.97     |
| TOTAL                | \$750,194.77 |      | \$490,285.01 | 259,909.76 |