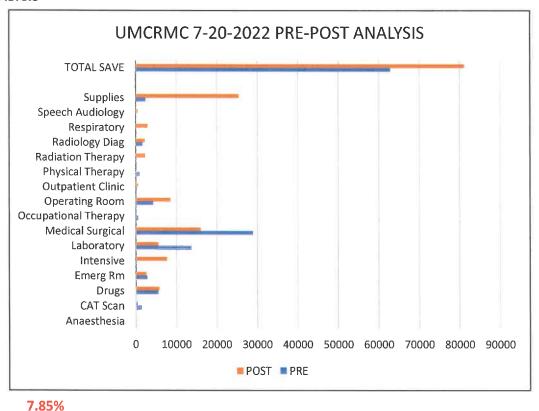

To monitor program success, our hospital partners developed CRISP Pre/Post Analysis reports which I evaluated Hospital Charges to identify cost deviations (see Attached). CRISP is the State Health Information Exchange and uses standardized reports based on shared data readily available throughout the State.

<u>Discussion</u>: The Wheels to Wellness CRISP reports should be considered when evaluating a potential healthcare transportation program. For example, Wheels to Wellness CRISP Reports finds that:

- The program tracked patients, budgeting and miles. Combined with CRISP reporting, the program could evaluate the cost effectiveness of an existing or proposed program.
- Significant hospital charge reductions were evident at all levels with the largest occurring in the first 30 to 90 days. While the Wheels to Wellness budget varied anywhere from around \$70,000 to \$100,000, the CRISP reports regularly identified post hospital charge reductions that exceeded this amount.

### **Findings:**

- HB596 proposes transportation for eligible individuals for up to 120 days at a time. Based on CRISP findings, healthcare transportation is most cost effective, with the greatest return, during this period.
- Coordination with healthcare staff is imperative for the success of Wheels to Wellness and allows for CRISP reporting. The Case managers scheduled and communicated with the patients about their care.