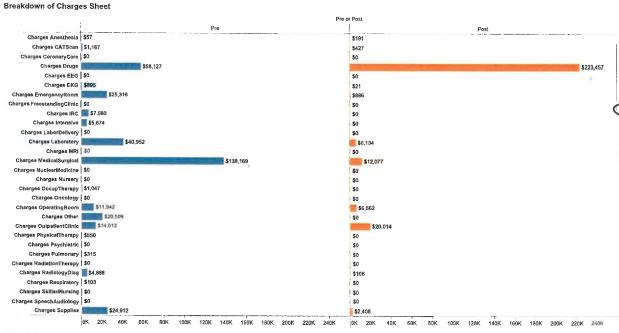

To monitor program success, our hospital partners developed CRISP Pre/Post Analysis reports which I evaluated Hospital Charges to identify cost deviations (see Attached). CRISP is the State Health Information Exchange and uses standardized reports based on shared data readily available throughout the State.

<u>Discussion</u>: The Wheels to Wellness CRISP reports should be considered when evaluating a potential healthcare transportation program. For example, Wheels to Wellness CRISP Reports finds that:

- The program tracked patients, budgeting and miles. Combined with CRISP reporting, the program could evaluate the cost effectiveness of an existing or proposed program.
- Significant hospital charge reductions were evident at all levels with the largest occurring in the first 30 to 90 days. While the Wheels to Wellness budget varied anywhere from around \$70,000 to \$100,000, the CRISP reports regularly identified post hospital charge reductions that exceeded this amount.

FEB 1, 2022-3 MONTH ANALYSIS

| <b>Measure Names</b> | PRE          | POST |              | DIFFERENCE |
|----------------------|--------------|------|--------------|------------|
| Supplies             | \$36,975.93  |      | \$18,452.51  | 18,523.42  |
| SpeechAudiology      | \$1,680.43   |      | \$423.88     | 1,256.55   |
| Respiratory          | \$31,220.79  | 1    | \$9,107.73   | 22,113.06  |
| RadiologyDiag        | \$28,139.72  |      | \$14,691.58  | 13,448.14  |
| Pulmonary            | \$13,881.94  |      | \$1,553.60   | 12,328.34  |
| PhysicalTherapy      | \$7,025.59   |      | \$4,058.54   | 2,967.05   |
| OutpatientClinic     | \$5,680.86   |      | \$16,019.89  | -10,339.03 |
| Other                | \$9,577.00   |      | \$9,927.54   | -350.54    |
| OperatingRoom        | \$38,295.38  |      | \$18,938.27  | 19,357.11  |
| OccupTherapy         | \$3,398.29   |      | \$1,949.25   | 1,449.04   |
| NuclearMedicine      | \$9,418.15   |      | \$0.00       | 9,418.15   |
| MedicalSurgical      | \$231,234.00 |      | \$89,624.39  | 141,609.61 |
| MRI                  | \$2,154.15   | ļ    | \$795.20     | 1,358.95   |
| Laboratory           | \$117,039.67 | 1    | \$49,351.50  | 67,688.17  |
| Intensive            | \$56,105.00  | i    | \$11,296.36  | 44,808.64  |
| IRC                  | \$1,697.80   |      | \$602.32     | 1,095.48   |
| EmergencyRoom        | \$87,046.27  |      | \$55,953.69  | 31,092.58  |
| EKG                  | \$3,072.50   |      | \$1,294.26   | 1,778.24   |
| Drugs                | \$56,628.43  |      | \$179,369.23 | -122,740.8 |
| CATScan              | \$9,260.15   |      | \$6,670.52   | 2,589.63   |
| Anesthesia           | \$662.72     |      | \$204.75     | 457.97     |
| TOTAL                | \$750,194.77 |      | \$490,285.01 | 259,909.76 |