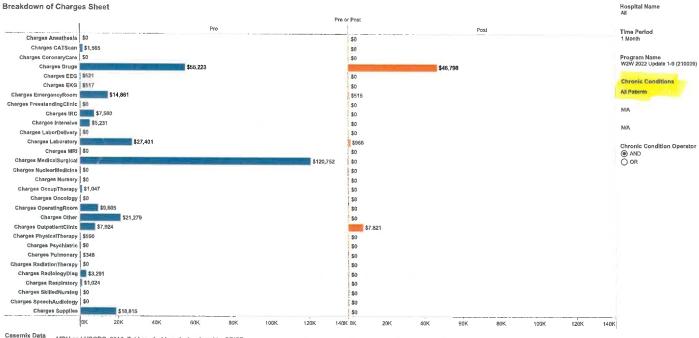

FEB 1, 2022-3 MONTH ANALYSIS

| <b>Measure Names</b> | PRE          | POST |              | DIFFERENCE |
|----------------------|--------------|------|--------------|------------|
| Supplies             | \$36,975.93  |      | \$18,452.51  | 18,523.42  |
| SpeechAudiology      | \$1,680.43   |      | \$423.88     | 1,256.55   |
| Respiratory          | \$31,220.79  | 1    | \$9,107.73   | 22,113.06  |
| RadiologyDiag        | \$28,139.72  |      | \$14,691.58  | 13,448.14  |
| Pulmonary            | \$13,881.94  |      | \$1,553.60   | 12,328.34  |
| PhysicalTherapy      | \$7,025.59   |      | \$4,058.54   | 2,967.05   |
| OutpatientClinic     | \$5,680.86   |      | \$16,019.89  | -10,339.03 |
| Other                | \$9,577.00   |      | \$9,927.54   | -350.54    |
| OperatingRoom        | \$38,295.38  |      | \$18,938.27  | 19,357.11  |
| OccupTherapy         | \$3,398.29   |      | \$1,949.25   | 1,449.04   |
| NuclearMedicine      | \$9,418.15   |      | \$0.00       | 9,418.15   |
| MedicalSurgical      | \$231,234.00 |      | \$89,624.39  | 141,609.61 |
| MRI                  | \$2,154.15   | ļ    | \$795.20     | 1,358.95   |
| Laboratory           | \$117,039.67 | 1    | \$49,351.50  | 67,688.17  |
| Intensive            | \$56,105.00  | i    | \$11,296.36  | 44,808.64  |
| IRC                  | \$1,697.80   |      | \$602.32     | 1,095.48   |
| EmergencyRoom        | \$87,046.27  |      | \$55,953.69  | 31,092.58  |
| EKG                  | \$3,072.50   |      | \$1,294.26   | 1,778.24   |
| Drugs                | \$56,628.43  |      | \$179,369.23 | -122,740.8 |
| CATScan              | \$9,260.15   |      | \$6,670.52   | 2,589.63   |
| Anesthesia           | \$662.72     |      | \$204.75     | 457.97     |
| TOTAL                | \$750,194.77 |      | \$490,285.01 | 259,909.76 |