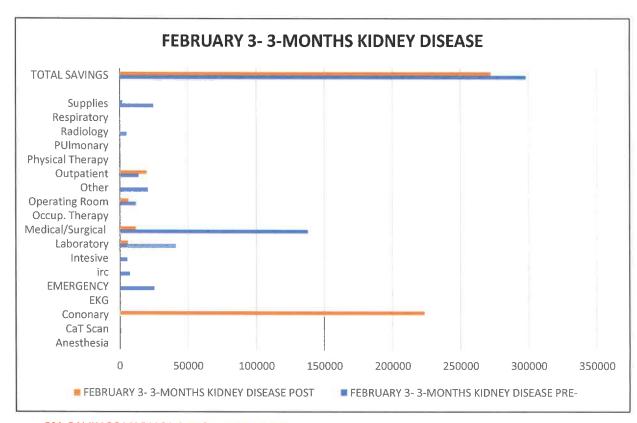

FEB 1, 2022-3 MONTH ANALYSIS

| <b>Measure Names</b> | PRE          | POST |              | DIFFERENCE |
|----------------------|--------------|------|--------------|------------|
| Supplies             | \$36,975.93  |      | \$18,452.51  | 18,523.42  |
| SpeechAudiology      | \$1,680.43   |      | \$423.88     | 1,256.55   |
| Respiratory          | \$31,220.79  | 1    | \$9,107.73   | 22,113.06  |
| RadiologyDiag        | \$28,139.72  |      | \$14,691.58  | 13,448.14  |
| Pulmonary            | \$13,881.94  |      | \$1,553.60   | 12,328.34  |
| PhysicalTherapy      | \$7,025.59   |      | \$4,058.54   | 2,967.05   |
| OutpatientClinic     | \$5,680.86   |      | \$16,019.89  | -10,339.03 |
| Other                | \$9,577.00   |      | \$9,927.54   | -350.54    |
| OperatingRoom        | \$38,295.38  |      | \$18,938.27  | 19,357.11  |
| OccupTherapy         | \$3,398.29   |      | \$1,949.25   | 1,449.04   |
| NuclearMedicine      | \$9,418.15   |      | \$0.00       | 9,418.15   |
| MedicalSurgical      | \$231,234.00 |      | \$89,624.39  | 141,609.61 |
| MRI                  | \$2,154.15   | ļ    | \$795.20     | 1,358.95   |
| Laboratory           | \$117,039.67 | 1    | \$49,351.50  | 67,688.17  |
| Intensive            | \$56,105.00  | i    | \$11,296.36  | 44,808.64  |
| IRC                  | \$1,697.80   |      | \$602.32     | 1,095.48   |
| EmergencyRoom        | \$87,046.27  |      | \$55,953.69  | 31,092.58  |
| EKG                  | \$3,072.50   |      | \$1,294.26   | 1,778.24   |
| Drugs                | \$56,628.43  |      | \$179,369.23 | -122,740.8 |
| CATScan              | \$9,260.15   |      | \$6,670.52   | 2,589.63   |
| Anesthesia           | \$662.72     |      | \$204.75     | 457.97     |
| TOTAL                | \$750,194.77 |      | \$490,285.01 | 259,909.76 |