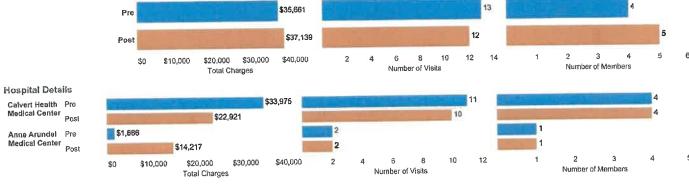

# Pre/Post Analysis - Summary

The analysis is based on admissions before and after the enrollment date. Please select a Program to populate the reports.

| Please select                | a Program to popula                                              | ite the reports.                              |                         |                                     |                                                |                                      |                |                                        |                                  |                                |                                        |                                   |                                    |                                      |
|------------------------------|------------------------------------------------------------------|-----------------------------------------------|-------------------------|-------------------------------------|------------------------------------------------|--------------------------------------|----------------|----------------------------------------|----------------------------------|--------------------------------|----------------------------------------|-----------------------------------|------------------------------------|--------------------------------------|
| Program Nam-<br>w2w 2021 REV | e<br>(210039)                                                    |                                               |                         | nic Conditions<br>atients           |                                                | Chronic Condition Operator           |                | Total Nun                              |                                  | nbers on Pa                    | nel that could<br>3 Months             | contribute<br>6 Month             |                                    | 12 Months                            |
| Most Recent F                | Payer Group VI<br>Al                                             | sit Type                                      | A\/A                    |                                     |                                                | O OR                                 |                | of Patlents in Pa<br>ntribute to analy |                                  | 1                              | 5                                      | 4                                 |                                    |                                      |
| Ali                          | r.                                                               | ,                                             | N/A                     |                                     |                                                |                                      |                |                                        |                                  |                                |                                        |                                   |                                    |                                      |
|                              | Perc                                                             | ent of Members                                | on the Panel            | with 1 or mor                       | e Visits                                       |                                      |                |                                        | R                                | ate of Visits                  | per 10 Memi:                           | ers                               |                                    |                                      |
| Time Parlod                  | Total Number of<br>Patients with a visit<br>Pre                  | Total Number o<br>Patients with a vis<br>Post |                         | havisit - Patien                    | ol Number of CP<br>ts with a visit -<br>Post % | ange in Number of<br>Pattents        | Time Period    | Total Nu<br>Visits                     |                                  | tal Number of<br>Visits - Post | Rate of Visits per 1<br>patients - Pre | Rate of Visit<br>patients -       |                                    | ts Rate change                       |
| 1 Month                      | 8                                                                | 3                                             | 72.7                    | %                                   | 27.3%                                          | -45.5%                               | 1 Month        | 1:                                     | 3                                | 7                              | 11.8                                   | 6.4                               |                                    | -5.5                                 |
| 3 Months                     | 4                                                                | 5                                             | 80.08                   | 0%                                  | 100.0%                                         | 20.0%                                | 3 Months       | 1                                      | 3                                | 12                             | 26.0                                   | 24.0                              | )                                  | -2.0                                 |
| 6 Months                     | 4                                                                | 4                                             | 100.                    | 0%                                  | 100.0%                                         | 0.0%                                 | 6 Months       | 1                                      | 3                                | 10                             | 32.5                                   | 25.0                              | )                                  | -7.5                                 |
| 12 Months                    | 0                                                                | 0                                             |                         |                                     |                                                |                                      | 12 Months      | s (                                    | 0                                | 0                              |                                        |                                   |                                    |                                      |
|                              |                                                                  | Averaç                                        | je Charge per           | Member                              |                                                |                                      |                |                                        |                                  | Average (                      | harge per Vis                          | sit                               |                                    |                                      |
| Time<br>Period               | Total Number of<br>Patients with at least<br>1 visit pre or post | Total charges - Pre                           | Total charges -<br>Post | Average Charge<br>per patient - Pre | Average Charge<br>per patient - Post           | Total Charges per<br>Patients change | Time<br>Period | Total Number<br>of Visits - Pre        | Total Number<br>of Visits - Post | Total charges -<br>Pre         | Total charges - Post                   | Average Charge<br>per visit • Pre | Average Charge<br>per visit - Post | Total Charges<br>per Visit<br>change |
| 1 Month                      | 8                                                                | \$63,392                                      | \$24,064                | \$7,924                             | \$8,021                                        | \$97                                 | 1 Manth        | 13                                     | 7                                | \$63,392                       | \$24,064                               | \$4,876                           | \$3,438                            | (\$1,439)                            |
| 3 Months                     | 5                                                                | \$35,661                                      | \$37,139                | \$8,915                             | \$7,428                                        | (\$1,488)                            | 3 Months       | 13                                     | 12                               | \$35,661                       | \$37,139                               | \$2,743                           | \$3,095                            | \$352                                |
| 6 Months                     | 4                                                                | \$59,003                                      | \$22,921                | \$14,751                            | \$5,730                                        | (\$9,020)                            | 6 Months       | 13                                     | 10                               | \$59,003                       | \$22,921                               | \$4,539                           | \$2,292                            | (\$2,247)                            |

| Time Period | Total Number of Patients in Panel that could contribute to analysis |      |
|-------------|---------------------------------------------------------------------|------|
|             |                                                                     | 11   |
| 1 Month     | 100 M                                                               | 7.1: |
| 3 Months    |                                                                     | 2    |
| 6 Months    |                                                                     | 4    |
| 12 Months   |                                                                     | U,   |