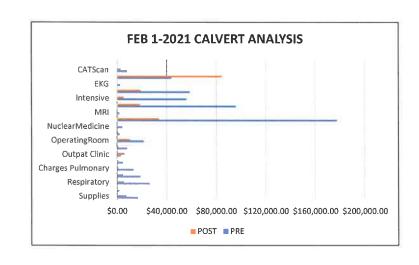

<sup>&</sup>lt;sup>iv</sup> Florida Transportation Disadvantaged Programs *Return On Investment Study*, prepared by: Dr. J. Joseph Cronin, Jr. jcronin@cob.fsu.edu

1-31-22 CALVERTHEALTH PRE-POST ANALYSIS

| - 01 LL ONLY LINE LOST ANALISIS |        |       |            |  |  |  |
|---------------------------------|--------|-------|------------|--|--|--|
| DESCRPITION                     | PRE    | POST  | DIFFERENCE |  |  |  |
| CaT Scan                        | 651    | 513   | 138        |  |  |  |
| Drugs                           | 2882   | 1215  | 1667       |  |  |  |
| EEG                             | 889    | 0     | 143        |  |  |  |
| EKG                             | 280    | 137   | 143        |  |  |  |
| <b>EMERGENCY</b>                | 7002   | 8200  | -1198      |  |  |  |
| Intesive                        | 10,212 | 0     | 10,212     |  |  |  |
| Laboratory                      | 13781  | 2317  | 11464      |  |  |  |
| MRI                             | 0      | 937   | -937       |  |  |  |
| Med/Surgical                    | 13,008 | 4,184 | 8,824      |  |  |  |
| Occupat. Ther                   | 442    | 329   | 113        |  |  |  |
| outpatient                      | 783    | 1910  | -1127      |  |  |  |
| Physical Ther                   | 334    | 1335  | -1001      |  |  |  |
| Pulmonary                       | 632    | 56    | 576        |  |  |  |
| Radiology                       | 3079   | 1355  | 1724       |  |  |  |
| Respiratory                     | 3529   |       | 3529       |  |  |  |
| Audiology                       | 593    | 331   | 262        |  |  |  |
| Supplies                        | 906    | 103   | 803        |  |  |  |
|                                 |        |       |            |  |  |  |
| <b>TOTAL SAVINGS</b>            | 59003  | 22922 | 35335      |  |  |  |

**59.89% SAVINGS VARIABLE FROM PRE COSTS** 