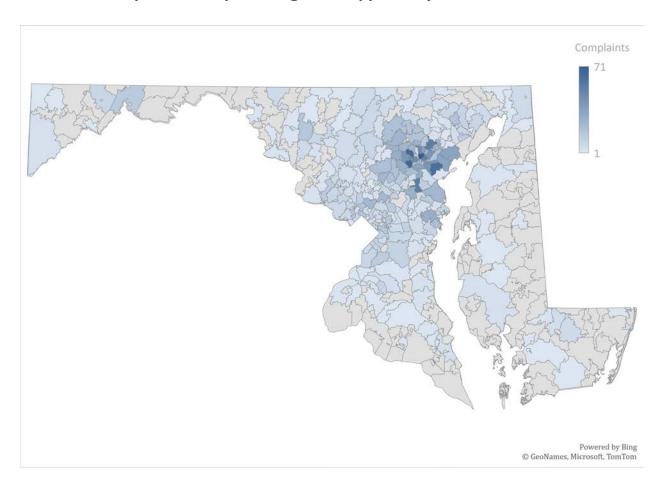

FIGURE 3 – Map of all complaints against suppliers by ZIP code from 2018 – 2022

The complaint information collected in the CDMS includes the primary issue cited in each complaint. For electricity supplier and gas supplier complaints respectively, Figure 4 and Figure 5 contain tables with complainants' primary issue for each complaint against suppliers filed between 2018 – 2022.<sup>5</sup>