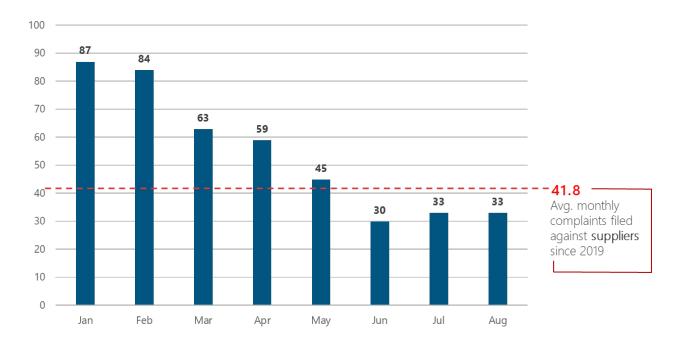

FIGURE 8 - Complaints against suppliers, January - August 2023

Comparing the first quarter of the 2023 calendar year to the third quarter, complaints against suppliers decreased by 61%. Among the three suppliers incurring the most complaints in 1Q23, complaints against those suppliers dropped from 79 in the first quarter, to 14 in the third quarter, a decrease of 82%. Enforcement and noncompliance remediation do work; however, the difficulty lies in sustaining the staff's time commitment, across multiple divisions, to rigorously pursue these matters for a significant duration while balancing other competing commitments. The Commission recommends additional staffing resources to allow for continued enhanced enforcement and the ability to more proactively monitor supplier practices.