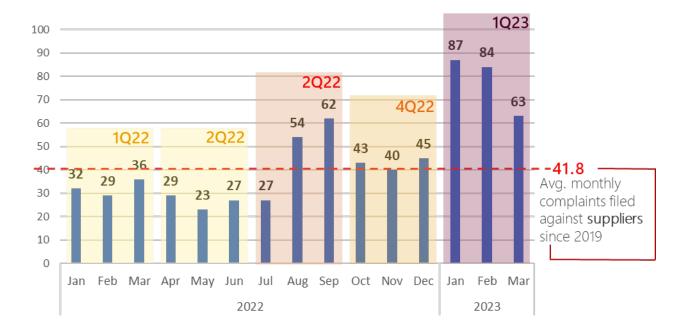

<sup>&</sup>lt;sup>9</sup> Supplier ordered to refund \$510,361 to customers

violations. For instance, on February 1, 2023, the Commission launched its Maximum Enforcement initiative in response to a recent influx of complaints against suppliers.

FIGURE 7 – Complaints against suppliers, 1Q22 – 1Q23

As a result of the multi-division collaboration on Maximum Enforcement, CAD's supplier complaint intake numbers returned to levels at or below its historic average.

FIGURE 8 - Complaints against suppliers, January - August 2023

Comparing the first quarter of the 2023 calendar year to the third quarter, complaints against suppliers decreased by 61%. Among the three suppliers incurring the most complaints in 1Q23, complaints against those suppliers dropped from 79 in the first quarter, to 14 in the third quarter, a decrease of 82%. Enforcement and noncompliance remediation do work; however, the difficulty lies in sustaining the staff's time commitment, across multiple divisions, to rigorously pursue these matters for a significant duration while balancing other competing commitments. The Commission recommends additional staffing resources to allow for continued enhanced enforcement and the ability to more proactively monitor supplier practices.