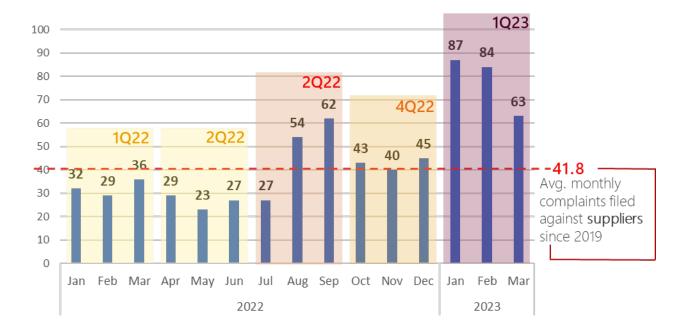

FIGURE 7 – Complaints against suppliers, 1Q22 – 1Q23

As a result of the multi-division collaboration on Maximum Enforcement, CAD's supplier complaint intake numbers returned to levels at or below its historic average.