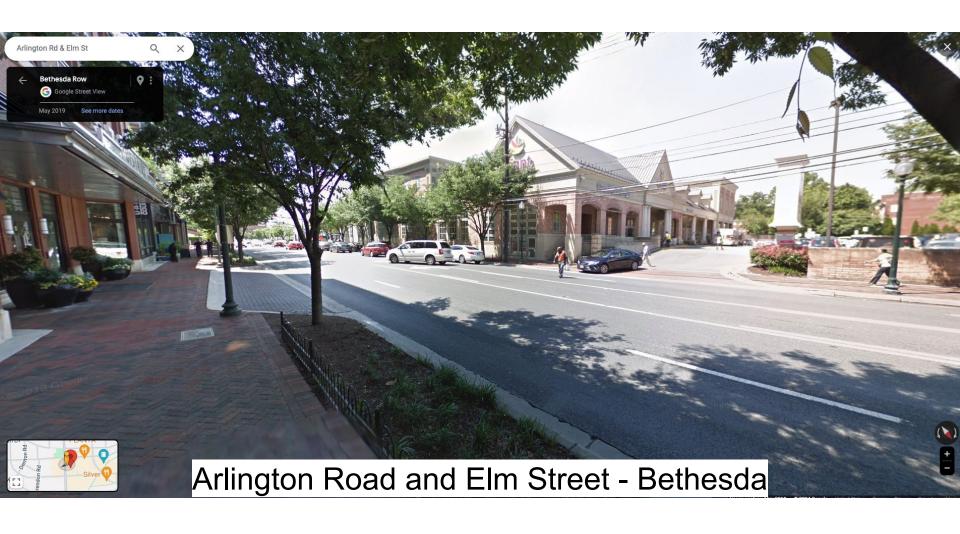

## Arlington Road and Elm Street - Bethesda

Figure 8. East-West Highway Bus Stop Locations