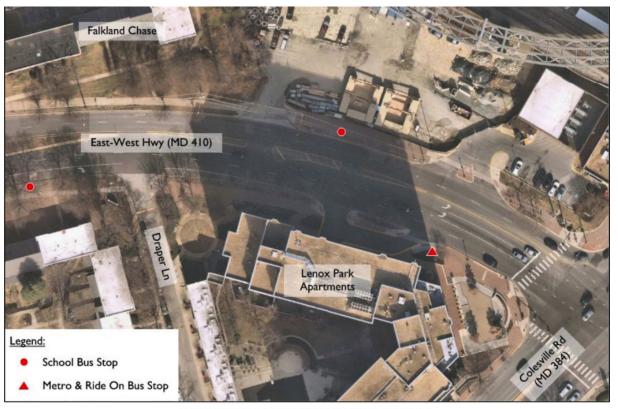

## Arlington Road and Elm Street - Bethesda

Figure 8. East-West Highway Bus Stop Locations