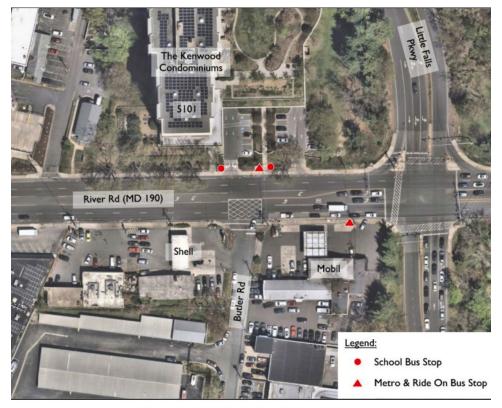

Figure 18. Georgia Avenue Bus Stop Locations

Georgia Avenue and Eastern Ave - Silver Spring

Figure 4. River Road Bus Stop Locations

#### River Road and Butler Road - Bethesda

Figure 6. Arlington Road Bus Stop Locations