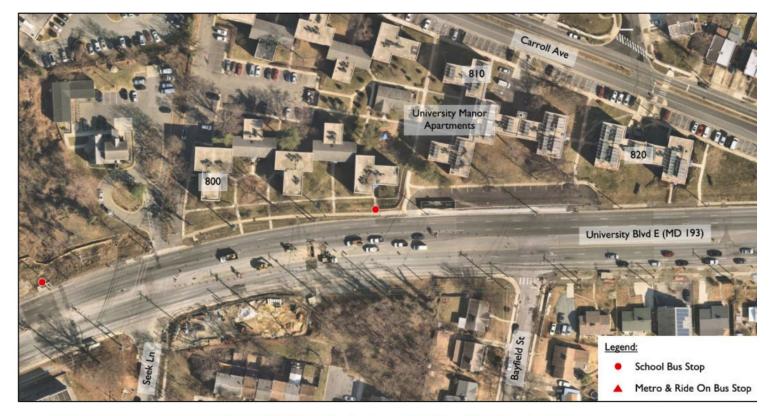

## Colesville Road and Fenton St - Silver Spring

Figure 13. University Boulevard East Bus Stop Locations

University Boulevard East Stops - Silver Spring

Figure 14. Piney Branch Road Bus Stop Locations