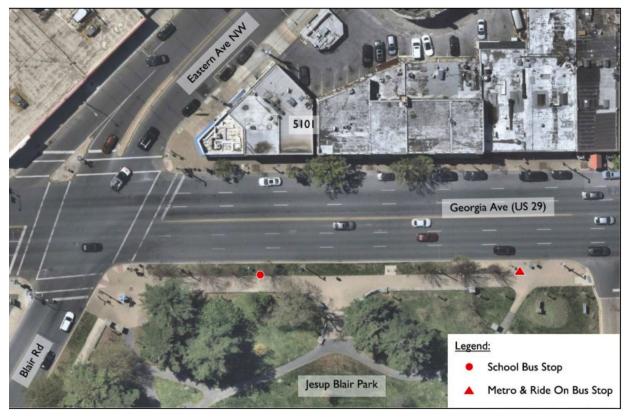

Figure 18. Georgia Avenue Bus Stop Locations

Georgia Avenue and Eastern Ave - Silver Spring

Figure 4. River Road Bus Stop Locations