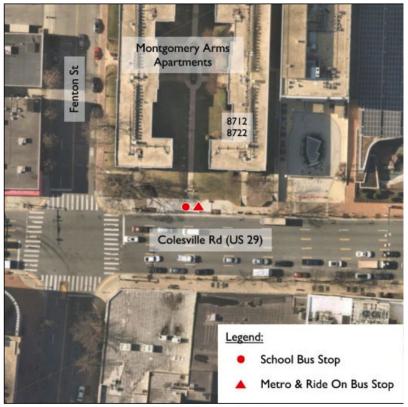

## Colesville Road and Fenton St - Silver Spring

Figure 13. University Boulevard East Bus Stop Locations

University Boulevard East Stops - Silver Spring

Figure 14. Piney Branch Road Bus Stop Locations