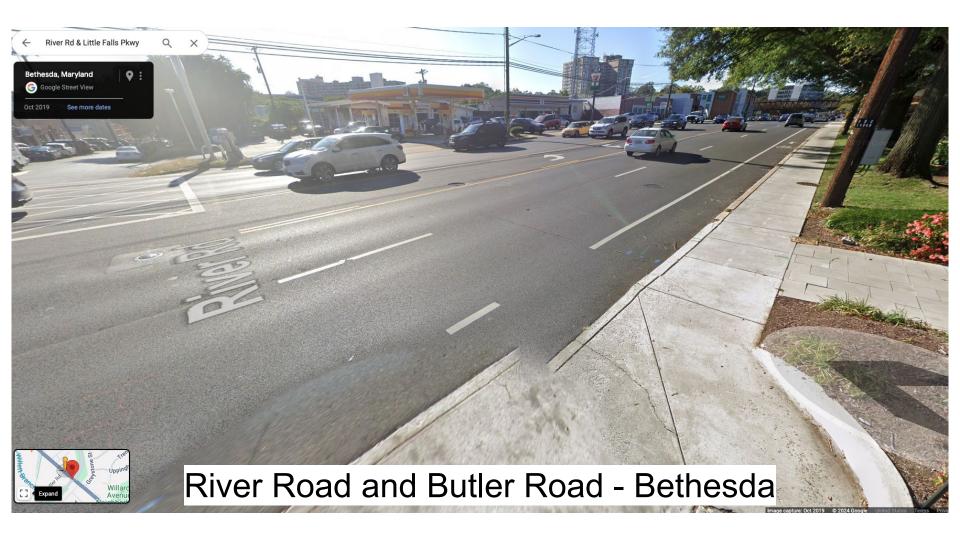

Figure 18. Georgia Avenue Bus Stop Locations

Georgia Avenue and Eastern Ave - Silver Spring

Figure 4. River Road Bus Stop Locations

#### River Road and Butler Road - Bethesda

Figure 6. Arlington Road Bus Stop Locations