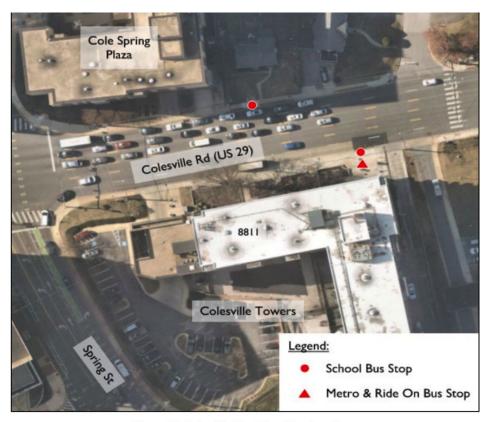

### Colesville Road and Spring St - Silver Spring

Colesville Road and Fenton St - Silver Spring

Figure 11. Colesville Road Bus Stop Locations