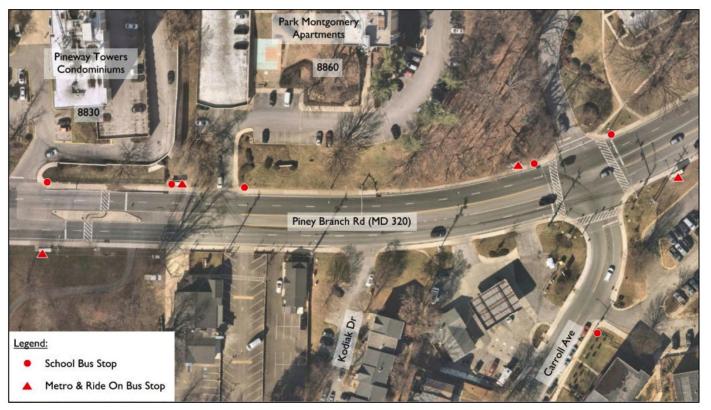

|             |              |              |





Figure 18. Georgia Avenue Bus Stop Locations

Georgia Avenue and Eastern Ave - Silver Spring





Figure 4. River Road Bus Stop Locations

#### River Road and Butler Road - Bethesda





Figure 6. Arlington Road Bus Stop Locations

## Arlington Road and Elm Street - Bethesda





Figure 8. East-West Highway Bus Stop Locations

#### East West Highway Bus Stop - Silver Spring





Figure 10. Colesville Road Bus Stop Locations

### Colesville Road and Spring St - Silver Spring



Colesville Road and Fenton St - Silver Spring



Figure 11. Colesville Road Bus Stop Locations

## Colesville Road and Fenton St - Silver Spring





Figure 13. University Boulevard East Bus Stop Locations

University Boulevard East Stops - Silver Spring





Figure 14. Piney Branch Road Bus Stop Locations

# Piney Branch Road and Kodiak Drive - Silver Spring