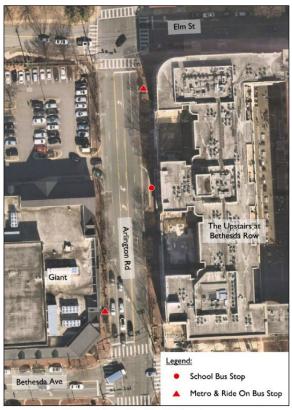

#### River Road and Butler Road - Bethesda

Figure 6. Arlington Road Bus Stop Locations