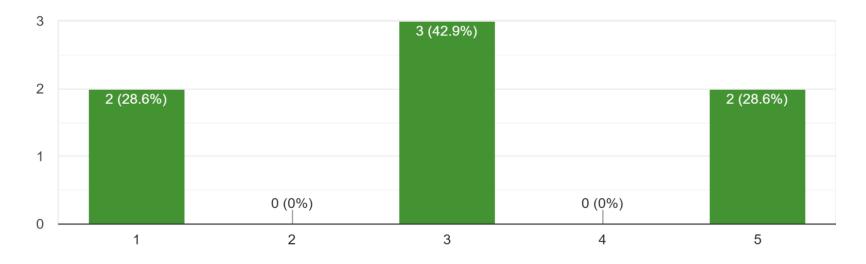

7 responses

How satisfied were you with the report to the legislature for Port of Deposit State Historical Park? 7 responses