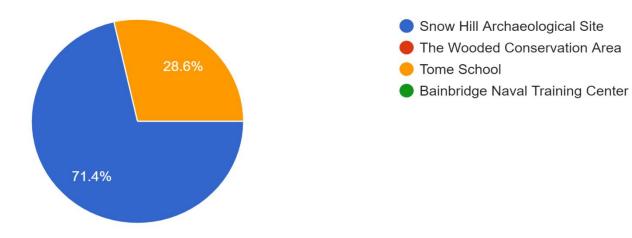

## **Appendix 3. State Advisory Committee Survey Responses**

In your opinion, what is the most important aspect of Port Deposit State Historical Park? 7 responses

On a scale of 1 to 5, please select how important hiking trails are to you and your organization. 7 responses