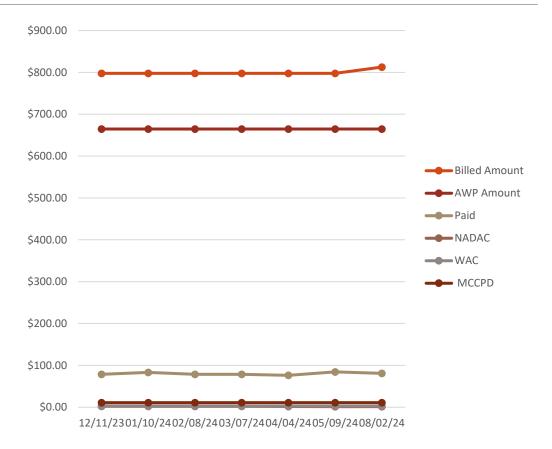

## Sample Exhibit from a State of Maryland Prescription Hearing

**Medication: SILDENAFIL 100 MG TABLET** 

**Use:** Erectile Dysfunction

Quantity: 10/Days Supply: 30

| Fill Date | Billed<br>Amount | AWP<br>Amount | Paid     | NADAC   | WAC     | MCCPD   | Cash     |
|-----------|------------------|---------------|----------|---------|---------|---------|----------|
| 12/11/23  | \$797.60         | \$664.64      | \$78.79  | \$2.32  | \$2.67  | \$10.90 | \$7-21   |
| 01/10/24  | \$797.60         | \$664.64      | \$83.26  | \$2.19  | \$2.67  | \$10.90 | \$7-21   |
| 02/08/24  | \$797.60         | \$664.64      | \$78.79  | \$2.04  | \$2.67  | \$10.90 | \$7-21   |
| 03/07/24  | \$797.60         | \$664.64      | \$78.79  | \$2.00  | \$2.67  | \$10.90 | \$7-21   |
| 04/04/24  | \$797.60         | \$664.64      | \$76.21  | \$1.91  | \$2.67  | \$10.90 | \$7-21   |
| 05/09/24  | \$797.60         | \$664.64      | \$84.45  | \$1.34  | \$2.67  | \$10.90 | \$7-21   |
| 08/02/24  | \$812.60         | \$664.64      | \$80.82  | \$1.36  | \$2.67  | \$10.90 | \$7-21   |
|           |                  |               |          |         |         |         |          |
| Totals:   | \$5,598.20       | \$4,652.48    | \$561.11 | \$13.16 | \$18.67 | \$76.30 | \$49-147 |