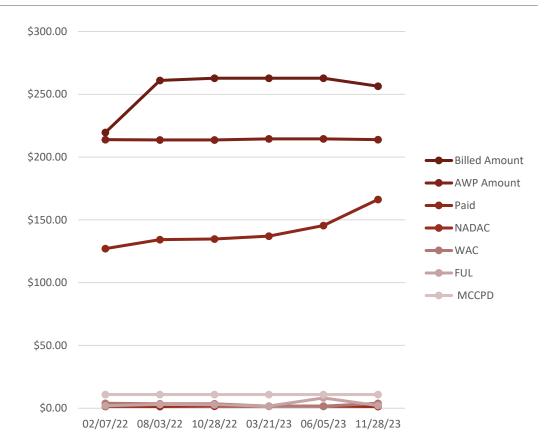

## Sample Exhibit from a State of Maryland Prescription Hearing

Medication: AMLODIPINE BESYLATE 10 MG TAB

**Use:** High Blood Pressure/Heart Disease

Quantity: 90/Days Supply: 90

| Fill Date | Billed<br>Amount | AWP<br>Amount | Paid     | NADAC  | WAC     | FUL     | MCCPD   | Cash     |
|-----------|------------------|---------------|----------|--------|---------|---------|---------|----------|
| 02/07/22  | \$219.60         | \$213.89      | \$127.10 | \$1.43 | \$3.96  | \$1.95  | \$10.91 | \$12-34  |
| 08/03/22  | \$261.00         | \$213.65      | \$134.27 | \$1.36 | \$3.47  | \$3.01  | \$10.91 | \$12-34  |
| 10/28/22  | \$262.80         | \$213.65      | \$134.81 | \$1.57 | \$3.47  | \$2.74  | \$10.91 | \$12-34  |
| 03/21/23  | \$262.80         | \$214.50      | \$137.06 | \$1.65 | \$1.64  | \$1.73  | \$10.91 | \$12-34  |
| 06/05/23  | \$262.80         | \$214.50      | \$145.49 | \$1.58 | \$1.64  | \$8.20  | \$10.91 | \$12-34  |
| 11/28/23  | \$256.50         | \$213.89      | \$166.26 | \$1.33 | \$3.96  | \$2.10  | \$10.91 | \$12-34  |
|           |                  |               |          |        |         |         |         |          |
| Totals:   | \$1,525.50       | \$1,284.07    | \$844.99 | \$8.91 | \$18.15 | \$19.74 | \$65.46 | \$72-204 |