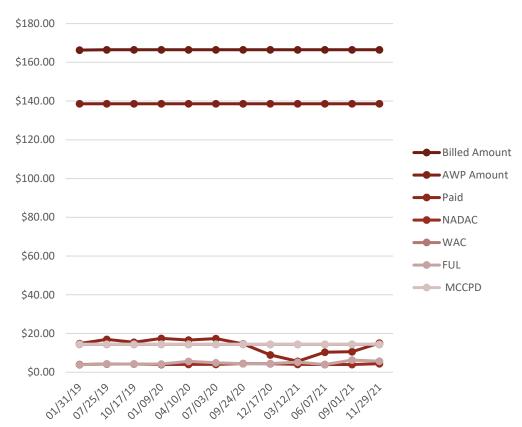

### Sample Exhibit from a State of Maryland Prescription Hearing

**Medication:** LISINOPRIL 40 MG TABLET

Use: High Blood Pressure/Heart Disease

Quantity: 90 and Days Supply: 90

| Fill Date | Billed<br>Amount | AWP<br>Amount | Paid     | NADAC   | WAC      | FUL     | MCCPD    | Cash      |
|-----------|------------------|---------------|----------|---------|----------|---------|----------|-----------|
| 01/31/19  | \$166.32         | \$138.60      | \$14.81  | \$3.98  | \$14.40  | \$3.83  | \$14.50  | \$11-27   |
| 07/25/19  | \$166.50         | \$138.60      | \$16.97  | \$4.21  | \$14.40  | \$4.33  | \$14.50  | \$11-27   |
| 10/17/19  | \$166.50         | \$138.60      | \$15.48  | \$4.26  | \$14.40  | \$4.26  | \$14.50  | \$11-27   |
| 01/09/20  | \$166.50         | \$138.60      | \$17.48  | \$4.03  | \$14.40  | \$4.20  | \$14.50  | \$11-27   |
| 04/10/20  | \$166.50         | \$138.60      | \$16.64  | \$4.10  | \$14.40  | \$5.62  | \$14.50  | \$11-27   |
| 07/03/20  | \$166.50         | \$138.60      | \$17.34  | \$4.10  | \$14.40  | \$4.94  | \$14.50  | \$11-27   |
| 09/24/20  | \$166.50         | \$138.60      | \$14.64  | \$4.48  | \$14.40  | \$4.45  | \$14.50  | \$11-27   |
| 12/17/20  | \$166.50         | \$138.60      | \$8.91   | \$4.37  | \$14.40  | \$4.46  | \$14.50  | \$11-27   |
| 03/12/21  | \$166.50         | \$138.60      | \$5.65   | \$4.04  | \$14.40  | \$5.22  | \$14.50  | \$11-27   |
| 06/07/21  | \$166.50         | \$138.60      | \$10.39  | \$4.02  | \$14.40  | \$4.02  | \$14.50  | \$11-27   |
| 09/01/21  | \$166.50         | \$138.60      | \$10.59  | \$4.03  | \$14.40  | \$6.29  | \$14.50  | \$11-27   |
| 11/29/21  | \$166.50         | \$138.60      | \$15.10  | \$4.40  | \$14.40  | \$5.73  | \$14.50  | \$11-27   |
|           |                  |               |          |         |          |         |          |           |
| Totals:   | \$1,997.82       | \$1,663.20    | \$164.00 | \$50.03 | \$172.80 | \$57.36 | \$174.00 | \$132-324 |